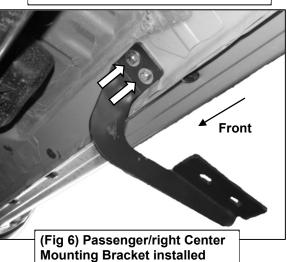

(Fig 8) Attach Passenger/right Rear Mounting Bracket

(Fig 5) Attach Passenger/right Center Mounting Bracket

(Fig 7) Attach Passenger/right Rear Mounting Bracket to Passenger/right Rear Mounting location