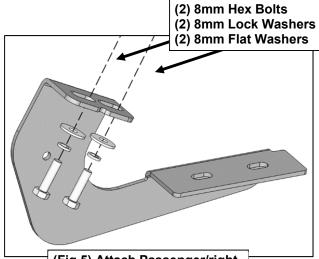

# S6 Running Boards 24+ Toyota Tacoma Double Cab

(Fig 4) Attach Passenger/right Center Mounting Bracket to Passenger/right Center Mounting location

(2) 8mm Hex Bolts (2) 8mm Lock Washers

(2) 8mm Flat Washers

(Fig 8) Attach Passenger/right Rear Mounting Bracket

(Fig 5) Attach Passenger/right Center Mounting Bracket

(Fig 7) Attach Passenger/right Rear Mounting Bracket to Passenger/right Rear Mounting location