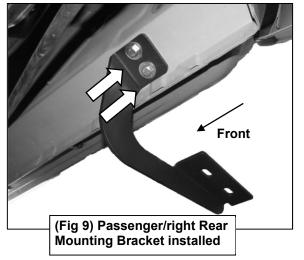

(Fig 8) Attach Passenger/right Rear Mounting Bracket

(Fig 5) Attach Passenger/right Center Mounting Bracket

(Fig 7) Attach Passenger/right Rear Mounting Bracket to Passenger/right Rear Mounting location