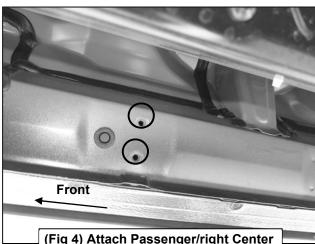

# S6 Running Boards 24+ Toyota Tacoma Double Cab

(Fig 4) Attach Passenger/right Center Mounting Bracket to Passenger/right Center Mounting location

(2) 8mm Hex Bolts (2) 8mm Lock Washers

(2) 8mm Flat Washers