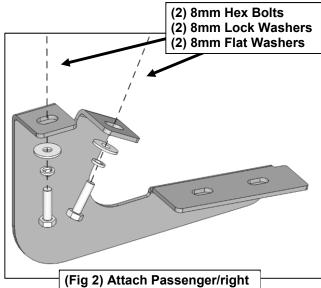

#### **TOOLS REQUIRED**

1

Follow (Fig 1-9) to attach the brackets to the Passenger Side. Repeat the following steps on the Driver Side. Ensure hardware is hand tight at this point.

(Fig 2) Attach Passenger/right Front Mounting Bracket