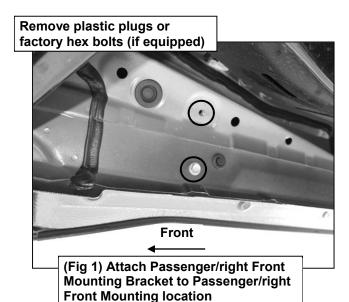

#### **TOOLS REQUIRED**

1

Follow (Fig 1-9) to attach the brackets to the Passenger Side. Repeat the following steps on the Driver Side. Ensure hardware is hand tight at this point.

(Fig 2) Attach Passenger/right Front Mounting Bracket