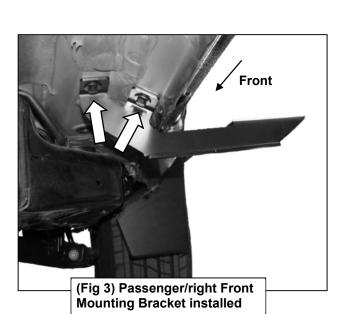

#### **TOOLS REQUIRED**

1

Follow (Fig 1-9) to attach the brackets to the Passenger Side. Repeat the following steps on the Driver Side. Ensure hardware is hand tight at this point.

(Fig 2) Attach Passenger/right Front Mounting Bracket