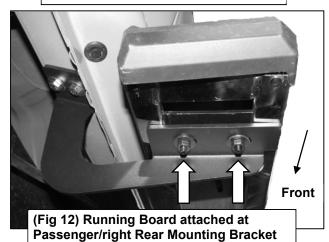

(1) 8mm Double Bolt Plate
(2) 8mm Flat Washers
(2) 8mm Lock Nuts

(Fig 11) Attach Running
Board to Mounting Brackets

3

Level and straighten running board, then tighten all fasteners. Installation is complete. Do periodic inspections to the installation to make sure that all hardware is secure and tight.