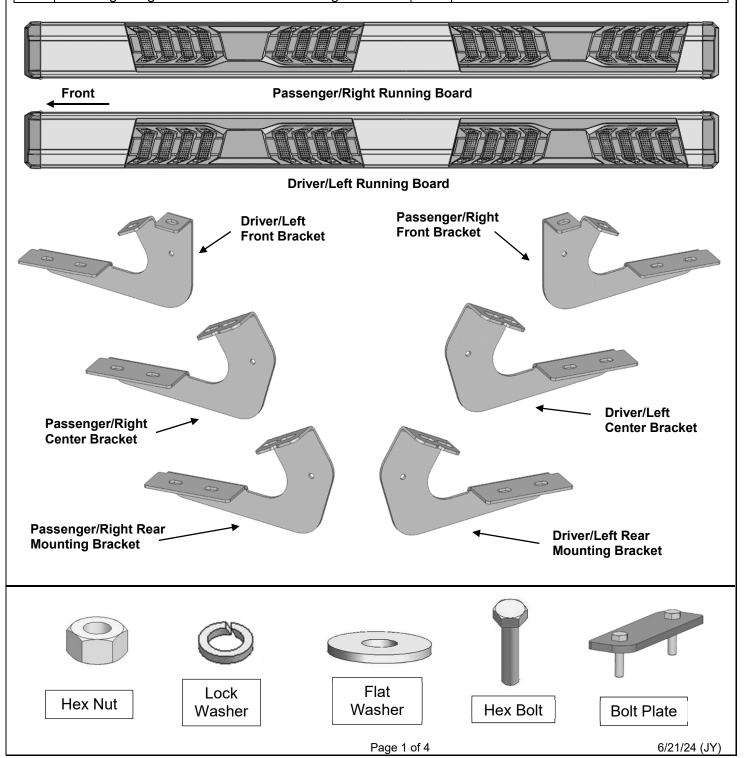

#### **PARTS LIST:**

| Qty | Item Description                                  | Qty | Item Description                   |
|-----|---------------------------------------------------|-----|------------------------------------|
| 1   | 76" Driver/left Running Board                     | 12  | 8-1.25mm Nylon Lock Nuts           |
| 1   | 76" Passenger/right Running Board                 | 12  | 8-1.25mm x 30mm Hex Bolts          |
| 1   | Driver/Left Front Mounting Bracket                | 12  | 8mm Lock Washers                   |
| 1   | Passenger/Right Front Mounting Bracket            | 24  | 8mm x 24mm x 2mm Flat Washers      |
| 2   | Driver/Left Center and Rear Mounting Brackets     | 6   | 8-1.25mm x 35mm Double Bolt Plates |
| 2   | Passenger/Right Center and Rear Mounting Brackets |     |                                    |

#### **TOOLS REQUIRED**

1

Follow (Fig 1-9) to attach the brackets to the Passenger Side. Repeat the following steps on the Driver Side. Ensure hardware is hand tight at this point.

(Fig 2) Attach Passenger/right Front Mounting Bracket

# S6 Running Boards 24+ Toyota Tacoma Double Cab

(Fig 4) Attach Passenger/right Center Mounting Bracket to Passenger/right Center Mounting location

(2) 8mm Hex Bolts (2) 8mm Lock Washers

(2) 8mm Flat Washers

(Fig 8) Attach Passenger/right Rear Mounting Bracket

(Fig 5) Attach Passenger/right Center Mounting Bracket

(Fig 7) Attach Passenger/right Rear Mounting Bracket to Passenger/right Rear Mounting location