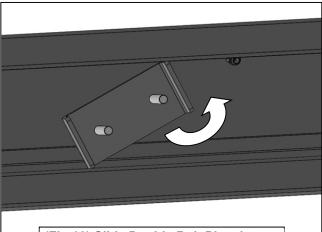

(1) 8mm Double Bolt Plate
(2) 8mm Flat Washers
(2) 8mm Lock Nuts

(Fig 11) Attach Running
Board to Mounting Brackets

3

Level and straighten running board, then tighten all fasteners. Installation is complete. Do periodic inspections to the installation to make sure that all hardware is secure and tight.