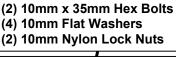

## Passenger/right Side Installation Pictured

(Fig 5) Remove (2) hex bolts from passenger/right rear mounting location (arrow)

- (2) 10mm x 35mm Hex Bolts
- (4) 10mm Flat Washers
- (2) 10mm Nylon Lock Nuts