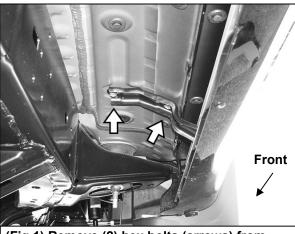

## PROCEDURE:

- 1. REMOVE CONTENTS FROM BOX. VERIFY ALL PARTS ARE PRESENT. READ INSTRUCTIONS CAREFULLY. ASSISTANCE IS RECOMMENDED.
- 2. Start installation on the passenger/right side of the vehicle. Locate the front lower rocker panel bracket attached to the bottom of the body, (Figure 1). Remove the (2) factory hex bolts securing the bracket. NOTE: Only install (1) Mounting Bracket at a time.
- **3.** Select the passenger/right Front Mounting Bracket, **(Figure 2)**. Hold the Bracket in place over the factory rocker panel bracket. Attach the Mounting Bracket to the rocker panel bracket and vehicle with the included (2) 8mm x 30mm Hex Bolts, (2) 8mm Lock Washers and (2) 8mm Flat Washers, **(Figure 2)**. Do not fully tighten hardware at this time.
- **4.** Move to the center of the vehicle, **(Figure 3)**. Select (1) passenger/right Center/Rear Mounting Bracket, **(Figure 4)**. Repeat **Steps 2 & 3** for Center Bracket installation, **(Figure 3)**.
- **5.** Continue on to the last mounting location, **(Figure 5)**. Select the remaining (1) passenger/right Center/Rear Mounting Bracket, **(Figure 4)**. Repeat **Steps 2 & 3** for Rear Bracket installation.
- **6.** With assistance, carefully place the passenger/right Running Board up to the front facing side of the (3) Brackets, **(Figures 6 & 7)**. Attach the Running Board to the Mounting Brackets with the included (6) 10mm x 35mm Hex Bolts, (12) 10mm Flat Washers and (6) 10mm Nylon Lock Nuts, **(Figures 6 & 7)**. Do not tighten at this time.

## Passenger/right Side Installation Pictured

(Fig 1) Remove (2) hex bolts (arrows) from passenger/right front mounting location

(Fig 2) Attach passenger/right front Mounting Bracket to front rocker panel bracket