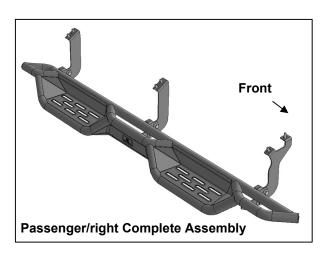

## PROCEDURE:

- 1. REMOVE CONTENTS FROM BOX. VERIFY ALL PARTS ARE PRESENT. READ INSTRUCTIONS CAREFULLY. ASSISTANCE IS RECOMMENDED.
- 2. Start installation on the passenger/right side of the vehicle. Locate the front lower rocker panel bracket attached to the bottom of the body, (Figure 1). Remove the (2) factory hex bolts securing the bracket. NOTE: Only install (1) Mounting Bracket at a time.
- **3.** Select the passenger/right Front Mounting Bracket, **(Figure 2)**. Hold the Bracket in place over the factory rocker panel bracket. Attach the Mounting Bracket to the rocker panel bracket and vehicle with the included (2) 8mm x 30mm Hex Bolts, (2) 8mm Lock Washers and (2) 8mm Flat Washers, **(Figure 2)**. Do not fully tighten hardware at this time.
- **4.** Move to the center of the vehicle, **(Figure 3)**. Select (1) passenger/right Center/Rear Mounting Bracket, **(Figure 4)**. Repeat **Steps 2 & 3** for Center Bracket installation, **(Figure 3)**.
- **5.** Continue on to the last mounting location, **(Figure 5)**. Select the remaining (1) passenger/right Center/Rear Mounting Bracket, **(Figure 4)**. Repeat **Steps 2 & 3** for Rear Bracket installation.
- **6.** With assistance, carefully place the passenger/right Running Board up to the front facing side of the (3) Brackets, **(Figures 6 & 7)**. Attach the Running Board to the Mounting Brackets with the included (6) 10mm x 35mm Hex Bolts, (12) 10mm Flat Washers and (6) 10mm Nylon Lock Nuts, **(Figures 6 & 7)**. Do not tighten at this time.

(Fig 7) Attach Running Board to front of center and rear Mounting Brackets

(Fig 6) Attach Running Board to front of front Mounting Bracket

Page 3 of 3 3/21/24 (DP)