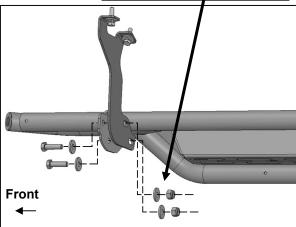

## PROCEDURE:

- 1. REMOVE CONTENTS FROM BOX. VERIFY ALL PARTS ARE PRESENT. READ INSTRUCTIONS CAREFULLY. ASSISTANCE IS RECOMMENDED.
- 2. Start installation on the passenger/right side of the vehicle. Locate the front lower rocker panel bracket attached to the bottom of the body, (Figure 1). Remove the (2) factory hex bolts securing the bracket. NOTE: Only install (1) Mounting Bracket at a time.
- **3.** Select the passenger/right Front Mounting Bracket, **(Figure 2)**. Hold the Bracket in place over the factory rocker panel bracket. Attach the Mounting Bracket to the rocker panel bracket and vehicle with the included (2) 8mm x 30mm Hex Bolts, (2) 8mm Lock Washers and (2) 8mm Flat Washers, **(Figure 2)**. Do not fully tighten hardware at this time.
- **4.** Move to the center of the vehicle, **(Figure 3)**. Select (1) passenger/right Center/Rear Mounting Bracket, **(Figure 4)**. Repeat **Steps 2 & 3** for Center Bracket installation, **(Figure 3)**.
- **5.** Continue on to the last mounting location, **(Figure 5)**. Select the remaining (1) passenger/right Center/Rear Mounting Bracket, **(Figure 4)**. Repeat **Steps 2 & 3** for Rear Bracket installation.
- **6.** With assistance, carefully place the passenger/right Running Board up to the front facing side of the (3) Brackets, **(Figures 6 & 7)**. Attach the Running Board to the Mounting Brackets with the included (6) 10mm x 35mm Hex Bolts, (12) 10mm Flat Washers and (6) 10mm Nylon Lock Nuts, **(Figures 6 & 7)**. Do not tighten at this time.

## Passenger/right Side Installation Pictured

(Fig 1) Remove (2) hex bolts (arrows) from passenger/right front mounting location

(Fig 2) Attach passenger/right front Mounting Bracket to front rocker panel bracket

(Fig 3) Remove (2) hex bolts from passenger/right center mounting location (arrow)

(Fig 4) Attach passenger/right center/rear Mounting Brackets to center and rear mounting locations

Page 2 of 3 3/21/24 (DP)