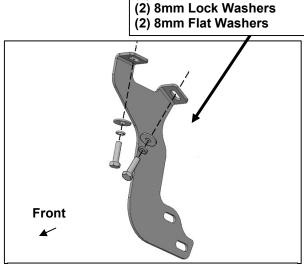

## PROCEDURE:

- 1. REMOVE CONTENTS FROM BOX. VERIFY ALL PARTS ARE PRESENT. READ INSTRUCTIONS CAREFULLY. ASSISTANCE IS RECOMMENDED.
- 2. Start installation on the passenger/right side of the vehicle. Locate the front lower rocker panel bracket attached to the bottom of the body, (Figure 1). Remove the (2) factory hex bolts securing the bracket. NOTE: Only install (1) Mounting Bracket at a time.
- **3.** Select the passenger/right Front Mounting Bracket, **(Figure 2)**. Hold the Bracket in place over the factory rocker panel bracket. Attach the Mounting Bracket to the rocker panel bracket and vehicle with the included (2) 8mm x 30mm Hex Bolts, (2) 8mm Lock Washers and (2) 8mm Flat Washers, **(Figure 2)**. Do not fully tighten hardware at this time.
- **4.** Move to the center of the vehicle, **(Figure 3)**. Select (1) passenger/right Center/Rear Mounting Bracket, **(Figure 4)**. Repeat **Steps 2 & 3** for Center Bracket installation, **(Figure 3)**.
- **5.** Continue on to the last mounting location, **(Figure 5)**. Select the remaining (1) passenger/right Center/Rear Mounting Bracket, **(Figure 4)**. Repeat **Steps 2 & 3** for Rear Bracket installation.
- **6.** With assistance, carefully place the passenger/right Running Board up to the front facing side of the (3) Brackets, **(Figures 6 & 7)**. Attach the Running Board to the Mounting Brackets with the included (6) 10mm x 35mm Hex Bolts, (12) 10mm Flat Washers and (6) 10mm Nylon Lock Nuts, **(Figures 6 & 7)**. Do not tighten at this time.

Page 1 of 3 3/21/24 (DP)

**NB1 RUNNING BOARDS** 

(2) 8mm x 30mm Hex Bolts

2010—24 TOYOTA 4RUNNER MODELS WITH LOWER ROCKER PANEL EXTENSIONS INCLUDES 2010-13 SR5, 2010-24 LIMITED, 2019-22 NIGHTSHADE, AND MODELS WITH LOWER ROCKER PANEL EXTENSIONS

## Passenger/right Side Installation Pictured

(Fig 1) Remove (2) hex bolts (arrows) from passenger/right front mounting location

(Fig 2) Attach passenger/right front Mounting Bracket to front rocker panel bracket