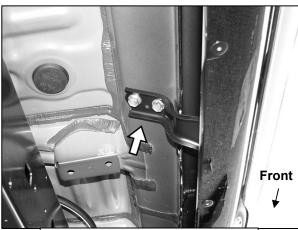

(Fig 3) Remove (2) hex bolts from passenger/right center mounting location (arrow)

(Fig 4) Attach passenger/right center/rear Mounting Brackets to center and rear mounting locations

Page 2 of 3 3/21/24 (DP)

## Passenger/right Side Installation Pictured

(Fig 5) Remove (2) hex bolts from passenger/right rear mounting location (arrow)

- (2) 10mm x 35mm Hex Bolts
- (4) 10mm Flat Washers
- (2) 10mm Nylon Lock Nuts