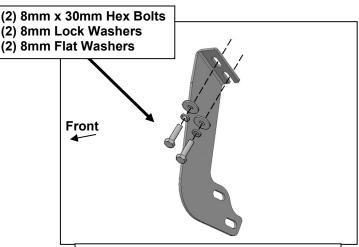

## PROCEDURE:

- 1. REMOVE CONTENTS FROM BOX. VERIFY ALL PARTS ARE PRESENT. READ INSTRUCTIONS CAREFULLY. ASSISTANCE IS RECOMMENDED.
- 2. Start installation on the passenger/right side of the vehicle. Locate the front lower rocker panel bracket attached to the bottom of the body, (Figure 1). Remove the (2) factory hex bolts securing the bracket. NOTE: Only install (1) Mounting Bracket at a time.
- **3.** Select the passenger/right Front Mounting Bracket, **(Figure 2)**. Hold the Bracket in place over the factory rocker panel bracket. Attach the Mounting Bracket to the rocker panel bracket and vehicle with the included (2) 8mm x 30mm Hex Bolts, (2) 8mm Lock Washers and (2) 8mm Flat Washers, **(Figure 2)**. Do not fully tighten hardware at this time.
- **4.** Move to the center of the vehicle, **(Figure 3)**. Select (1) passenger/right Center/Rear Mounting Bracket, **(Figure 4)**. Repeat **Steps 2 & 3** for Center Bracket installation, **(Figure 3)**.
- **5.** Continue on to the last mounting location, **(Figure 5)**. Select the remaining (1) passenger/right Center/Rear Mounting Bracket, **(Figure 4)**. Repeat **Steps 2 & 3** for Rear Bracket installation.
- **6.** With assistance, carefully place the passenger/right Running Board up to the front facing side of the (3) Brackets, **(Figures 6 & 7)**. Attach the Running Board to the Mounting Brackets with the included (6) 10mm x 35mm Hex Bolts, (12) 10mm Flat Washers and (6) 10mm Nylon Lock Nuts, **(Figures 6 & 7)**. Do not tighten at this time.

## Passenger/right Side Installation Pictured

(Fig 1) Remove (2) hex bolts (arrows) from passenger/right front mounting location

(Fig 2) Attach passenger/right front Mounting Bracket to front rocker panel bracket