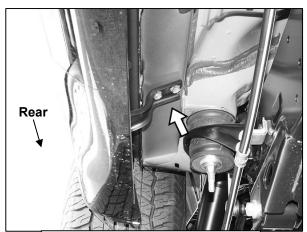

## PROCEDURE:

- 1. REMOVE CONTENTS FROM BOX. VERIFY ALL PARTS ARE PRESENT. READ INSTRUCTIONS CAREFULLY. ASSISTANCE IS RECOMMENDED.
- 2. Start installation on the passenger/right side of the vehicle. Locate the front lower rocker panel bracket attached to the bottom of the body, (Figure 1). Remove the (2) factory hex bolts securing the bracket. NOTE: Only install (1) Mounting Bracket at a time.
- **3.** Select the passenger/right Front Mounting Bracket, **(Figure 2)**. Hold the Bracket in place over the factory rocker panel bracket. Attach the Mounting Bracket to the rocker panel bracket and vehicle with the included (2) 8mm x 30mm Hex Bolts, (2) 8mm Lock Washers and (2) 8mm Flat Washers, **(Figure 2)**. Do not fully tighten hardware at this time.
- **4.** Move to the center of the vehicle, **(Figure 3)**. Select (1) passenger/right Center/Rear Mounting Bracket, **(Figure 4)**. Repeat **Steps 2 & 3** for Center Bracket installation, **(Figure 3)**.
- **5.** Continue on to the last mounting location, **(Figure 5)**. Select the remaining (1) passenger/right Center/Rear Mounting Bracket, **(Figure 4)**. Repeat **Steps 2 & 3** for Rear Bracket installation.
- **6.** With assistance, carefully place the passenger/right Running Board up to the front facing side of the (3) Brackets, **(Figures 6 & 7)**. Attach the Running Board to the Mounting Brackets with the included (6) 10mm x 35mm Hex Bolts, (12) 10mm Flat Washers and (6) 10mm Nylon Lock Nuts, **(Figures 6 & 7)**. Do not tighten at this time.

(Fig 3) Remove (2) hex bolts from passenger/right center mounting location (arrow)

(Fig 4) Attach passenger/right center/rear Mounting Brackets to center and rear mounting locations

Page 2 of 3 3/21/24 (DP)