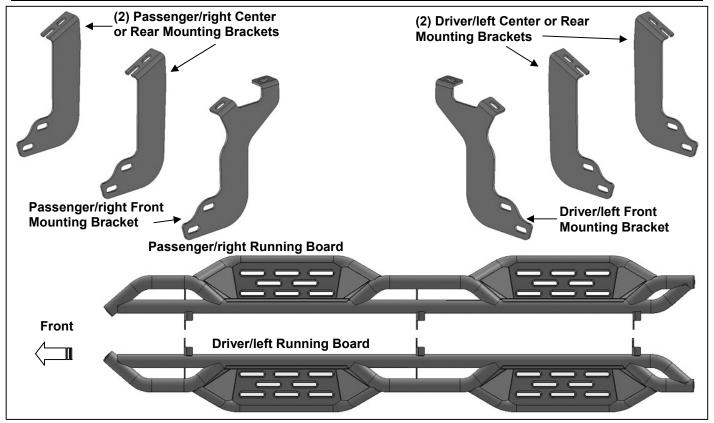

## PARTS LIST:

| Qty | Description                                   | Qty | Description                    |
|-----|-----------------------------------------------|-----|--------------------------------|
| 1   | Driver/Left Running Board                     | 12  | 10-1.5mm x 35mm Hex Bolts      |
| 1   | Passenger/Right Running Board                 | 24  | 10mm x 27mm x 3mm Flat Washers |
| 1   | Driver/Left Front Mounting Bracket            | 12  | 10mm Nylon Lock Nuts           |
| 1   | Passenger/Right Front Mounting Bracket        | 12  | 8-1.25mm x 30mm Hex Bolts      |
| 2   | Driver/Left Center/Rear Mounting Brackets     | 12  | 8mm x 24mm x 2mm Flat Washers  |
| 2   | Passenger/Right Center/Rear Mounting Brackets | 12  | 8mm Lock Washers               |

## PROCEDURE:

- 1. REMOVE CONTENTS FROM BOX. VERIFY ALL PARTS ARE PRESENT. READ INSTRUCTIONS CAREFULLY. ASSISTANCE IS RECOMMENDED.
- 2. Start installation on the passenger/right side of the vehicle. Locate the front lower rocker panel bracket attached to the bottom of the body, (Figure 1). Remove the (2) factory hex bolts securing the bracket. NOTE: Only install (1) Mounting Bracket at a time.
- **3.** Select the passenger/right Front Mounting Bracket, **(Figure 2)**. Hold the Bracket in place over the factory rocker panel bracket. Attach the Mounting Bracket to the rocker panel bracket and vehicle with the included (2) 8mm x 30mm Hex Bolts, (2) 8mm Lock Washers and (2) 8mm Flat Washers, **(Figure 2)**. Do not fully tighten hardware at this time.
- **4.** Move to the center of the vehicle, **(Figure 3)**. Select (1) passenger/right Center/Rear Mounting Bracket, **(Figure 4)**. Repeat **Steps 2 & 3** for Center Bracket installation, **(Figure 3)**.
- **5.** Continue on to the last mounting location, **(Figure 5)**. Select the remaining (1) passenger/right Center/Rear Mounting Bracket, **(Figure 4)**. Repeat **Steps 2 & 3** for Rear Bracket installation.
- **6.** With assistance, carefully place the passenger/right Running Board up to the front facing side of the (3) Brackets, **(Figures 6 & 7)**. Attach the Running Board to the Mounting Brackets with the included (6) 10mm x 35mm Hex Bolts, (12) 10mm Flat Washers and (6) 10mm Nylon Lock Nuts, **(Figures 6 & 7)**. Do not tighten at this time.