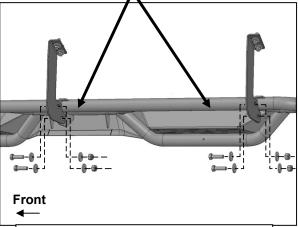

## PROCEDURE:

- 1. REMOVE CONTENTS FROM BOX. VERIFY ALL PARTS ARE PRESENT. READ INSTRUCTIONS CAREFULLY. ASSISTANCE IS RECOMMENDED.
- 2. Start installation on the passenger/right side of the vehicle. Locate the front lower rocker panel bracket attached to the bottom of the body, (Figure 1). Remove the (2) factory hex bolts securing the bracket. NOTE: Only install (1) Mounting Bracket at a time.
- **3.** Select the passenger/right Front Mounting Bracket, **(Figure 2)**. Hold the Bracket in place over the factory rocker panel bracket. Attach the Mounting Bracket to the rocker panel bracket and vehicle with the included (2) 8mm x 30mm Hex Bolts, (2) 8mm Lock Washers and (2) 8mm Flat Washers, **(Figure 2)**. Do not fully tighten hardware at this time.
- **4.** Move to the center of the vehicle, **(Figure 3)**. Select (1) passenger/right Center/Rear Mounting Bracket, **(Figure 4)**. Repeat **Steps 2 & 3** for Center Bracket installation, **(Figure 3)**.
- **5.** Continue on to the last mounting location, **(Figure 5)**. Select the remaining (1) passenger/right Center/Rear Mounting Bracket, **(Figure 4)**. Repeat **Steps 2 & 3** for Rear Bracket installation.
- **6.** With assistance, carefully place the passenger/right Running Board up to the front facing side of the (3) Brackets, **(Figures 6 & 7)**. Attach the Running Board to the Mounting Brackets with the included (6) 10mm x 35mm Hex Bolts, (12) 10mm Flat Washers and (6) 10mm Nylon Lock Nuts, **(Figures 6 & 7)**. Do not tighten at this time.

## Passenger/right Side Installation Pictured

(Fig 5) Remove (2) hex bolts from passenger/right rear mounting location (arrow)

- (2) 10mm x 35mm Hex Bolts
- (4) 10mm Flat Washers
- (2) 10mm Nylon Lock Nuts