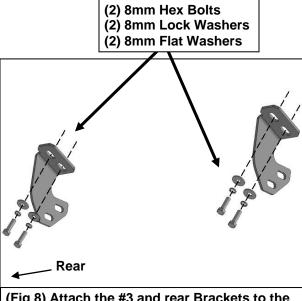

(Fig 6) Driver/left #3 mounting location

(Fig 7) Driver/left rear mounting location

(Fig 8) Attach the #3 and rear Brackets to the threaded holes in the floor panel. NOTE: #3 and rear Brackets are identical