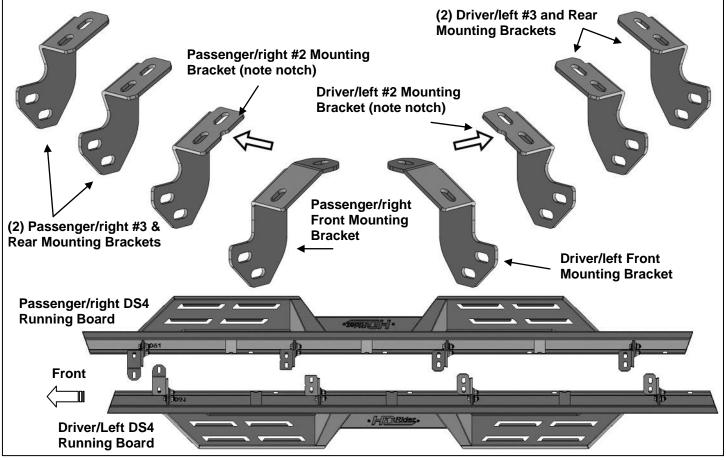

### **PARTS LIST:**

| 1 | Driver/Left DS4 Running Board               | 16 | 10mm x 35mm Hex Bolts             |
|---|---------------------------------------------|----|-----------------------------------|
| 1 | Passenger/Right DS4 Running Board           | 32 | 10mm x 27mm OD x 3mm Flat Washers |
| 1 | Driver/Left Front Mounting Bracket          | 16 | 10mm Nylon Lock Nuts              |
| 1 | Passenger/Right Front Mounting Bracket      | 16 | 8mm x 30mm Hex Bolts              |
| 1 | Driver/Left #2 Mounting Bracket             | 16 | 8mm Lock Washers                  |
| 1 | Passenger/Right #2 Mounting Bracket         | 16 | 8mm x 24mm OD x 2mm Flat Washers  |
| 2 | Driver/Left #3 & Rear Mounting Brackets     |    |                                   |
| 2 | Passenger/Right #3 & Rear Mounting Brackets |    |                                   |

### PROCEDURE:

- 1. REMOVE CONTENTS FROM BOX. VERIFY ALL PARTS ARE PRESENT. READ INSTRUCTIONS CAREFULLY. USE ILLUSTRATION TO IDENTIFY BRACKETS AND RUNNING BOARDS.
- 2. Starting on the driver/left front of the vehicle, remove the plastic plugs or hex bolts covering the (2) threaded holes in the floor panel, (Figures 1 & 2).
- 3. Select driver/left Front Mounting Bracket, (Figure 3). Attach the Bracket to the panel with (2) 8mm Hex Bolts, (2) 8mm Lock Washers and (2) 8mm Flat Washers, (Figure 3). Do not tighten hardware.
- 4. Next, move to the second mounting location, (Figure 4). Select the #2 Mounting Bracket. Note notch on top of Bracket for identification purposes. Repeat Step 3 to attach the Bracket to the #2 mounting location, (Figure 4). IMPORTANT: The Mounting Brackets look similar but there are differences and Brackets must be installed in the correct location.
- 5. Move on to the #3 mounting location, (Figure 6). Repeat Step 3 to attach (1) #3 & Rear Mounting Bracket to the floor panel, (Figure 8).
- **6.** Continue to the rear mounting location, **(Figure 7)**. Repeat **Step 3** to attach (1) #3 & Rear Mounting Bracket to the floor panel, **(Figure 8)**. **NOTE**: #3 and Rear Brackets are identical.