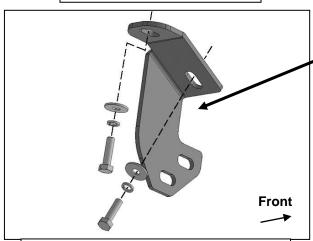

### PROCEDURE:

- 1. REMOVE CONTENTS FROM BOX. VERIFY ALL PARTS ARE PRESENT. READ INSTRUCTIONS CAREFULLY. USE ILLUSTRATION TO IDENTIFY BRACKETS AND RUNNING BOARDS.
- 2. Starting on the driver/left front of the vehicle, remove the plastic plugs or hex bolts covering the (2) threaded holes in the floor panel, (Figures 1 & 2).
- 3. Select driver/left Front Mounting Bracket, (Figure 3). Attach the Bracket to the panel with (2) 8mm Hex Bolts, (2) 8mm Lock Washers and (2) 8mm Flat Washers, (Figure 3). Do not tighten hardware.
- 4. Next, move to the second mounting location, (Figure 4). Select the #2 Mounting Bracket. Note notch on top of Bracket for identification purposes. Repeat Step 3 to attach the Bracket to the #2 mounting location, (Figure 4). IMPORTANT: The Mounting Brackets look similar but there are differences and Brackets must be installed in the correct location.
- 5. Move on to the #3 mounting location, (Figure 6). Repeat Step 3 to attach (1) #3 & Rear Mounting Bracket to the floor panel, (Figure 8).
- **6.** Continue to the rear mounting location, **(Figure 7)**. Repeat **Step 3** to attach (1) #3 & Rear Mounting Bracket to the floor panel, **(Figure 8)**. **NOTE**: #3 and Rear Brackets are identical.

(Fig 3) Attach Driver/Left Front Mounting Bracket to the floor panel

(2) 8mm Hex Bolts (2) 8mm Lock Washers (2) 8mm Flat Washers

(Fig 4) Driver/left #2 mounting location (arrow)