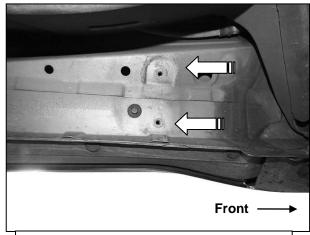

Page 1 of 4 9/14/23 (DP)

- 7. Select the driver/left DS4 Running Board. Attach the Running Board to the rear facing side of the Mounting Brackets with (8) 10mm Hex Bolts, (16) 10mm Flat Washers and (8) 10mm Nylon Lock Nuts, (Figures9—11). Do not tighten hardware.
- 8. Level and adjust the DS4 Running Board and tighten all hardware.
- 9. Repeat Steps 2—8 to attach the passenger/right DS4 Running Board.
- 10. Do periodic inspections to the installation to make sure that all hardware is secure and tight.

# Remove plastic plugs or factory hex bolts (if equipped)

(Fig 1) Driver/left front and #2 mounting locations

Remove plastic plugs or factory hex bolts (if equipped)

(Fig 2) Driver/left front mounting location