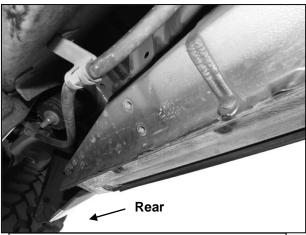

(Fig 6) Driver/left #3 mounting location

(Fig 7) Driver/left rear mounting location

(Fig 8) Attach the #3 and rear Brackets to the threaded holes in the floor panel. NOTE: #3 and rear Brackets are identical