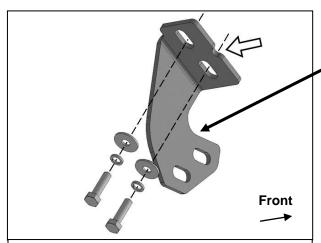

(Fig 3) Attach Driver/Left Front Mounting Bracket to the floor panel

(2) 8mm Hex Bolts (2) 8mm Lock Washers (2) 8mm Flat Washers

(Fig 4) Driver/left #2 mounting location (arrow)