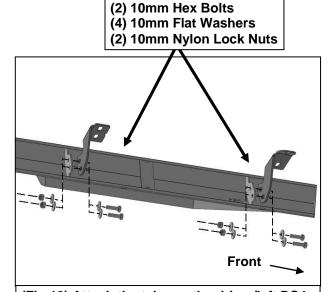

- (2) 10mm Hex Bolts
- (4) 10mm Flat Washers
- (2) 10mm Nylon Lock Nuts

(Fig 10) Attach the tabs on the driver/left DS4 Running Board to the rear facing side of the (4) Mounting Brackets. Driver/left front and #2 Bracket installation illustrated