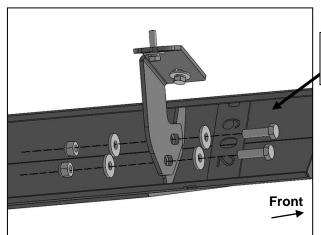

# **Driver/Left Side Installation Pictured**

(Fig 5) Attach driver/left #2 Mounting Bracket to the floor panel. Note notch for identification purposes (arrow)

- (2) 8mm Hex Bolts
- (2) 8mm Lock Washers
- (2) 8mm Flat Washers