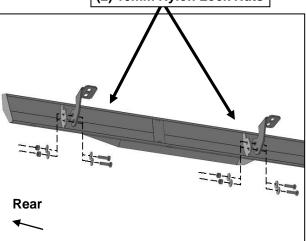

- (2) 10mm Hex Bolts
- (4) 10mm Flat Washers
- (2) 10mm Nylon Lock Nuts

(Fig 10) Attach the tabs on the driver/left DS4 Running Board to the rear facing side of the (4) Mounting Brackets. Driver/left front and #2 Bracket installation illustrated

(4) 10mm Flat Washers

(2) 10mm Nylon Lock Nuts

(Fig 11) Attach the tabs on the driver/left DS4 Running Board to the rear facing side of the (4) Mounting Brackets. Driver/left #3 and rear Bracket installation illustrated