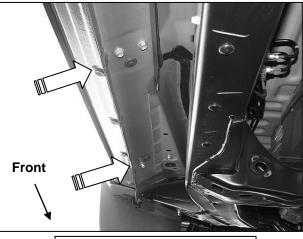

Page 1 of 4 9/14/23 (DP)

- 7. Select the driver/left DS4 Running Board. Attach the Running Board to the rear facing side of the Mounting Brackets with (8) 10mm Hex Bolts, (16) 10mm Flat Washers and (8) 10mm Nylon Lock Nuts, (Figures9—11). Do not tighten hardware.
- 8. Level and adjust the DS4 Running Board and tighten all hardware.
- 9. Repeat Steps 2—8 to attach the passenger/right DS4 Running Board.
- 10. Do periodic inspections to the installation to make sure that all hardware is secure and tight.

# Remove plastic plugs or factory hex bolts (if equipped)

(Fig 1) Driver/left front and #2 mounting locations

Remove plastic plugs or factory hex bolts (if equipped)

(Fig 2) Driver/left front mounting location