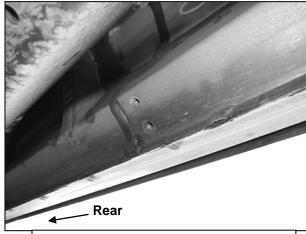

(Fig 6) Driver/left #3 mounting location

(Fig 7) Driver/left rear mounting location

(Fig 8) Attach the #3 and rear Brackets to the threaded holes in the floor panel. NOTE: #3 and rear Brackets are identical