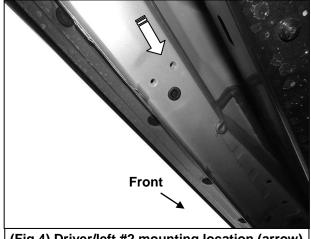

(Fig 3) Attach Driver/Left Front Mounting Bracket to the floor panel

(2) 8mm Hex Bolts (2) 8mm Lock Washers (2) 8mm Flat Washers

(Fig 4) Driver/left #2 mounting location (arrow)