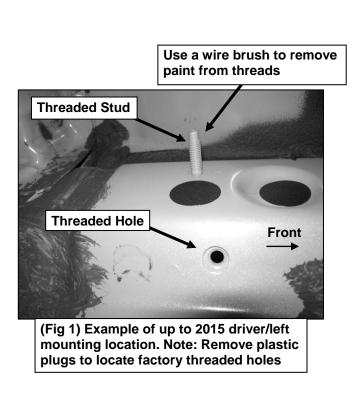

## PROCEDURE:

REMOVE CONTENTS FROM BOX. VERIFY ALL PARTS ARE PRESENT. READ INSTRUCTIONS CAREFULLY BEFORE STARTING INSTALLATION. ASSISTANCE IS RECOMMENDED.

- Start installation at the front of the driver/left side of the vehicle. Locate the factory threaded stud and/or the threaded holes located on the side of the inner body panel, (Figures 1 & 2). NOTE: Remove the plastic plug or any insulation on the side panel to locate the threaded holes. Use a wire brush to remove paint or undercoating from the threaded stud if equipped.
- 2. Select (1) Driver/Left Mounting Bracket. Determine if the vehicle is equipped with (1) threaded stud and (1) threaded hole or (2) threaded mounting holes.

Models with threaded stud and lower threaded mounting hole, (Figure 1):

- a. Attach Bracket to stud with (1) 8mm Flat Washer and (1) 8mm Nylon Lock Nut.
- b. Next, use (1) 8mm Hex Bolt, (1) 8mm Lock Washer and (1) 8mm Flat Washer to attach the lower mount on the Bracket to the threaded hole on the body panel, (Figure 3). Do not tighten hardware.
  Models with (2) threaded holes only, (Figure 2):
- **a.** Attach Bracket to the (2) threaded holes with (2) 8mm Hex Bolts, (2) 8mm Lock Washers and (2) 8mm Flat Washers, (Figure 3). Do not tighten hardware.