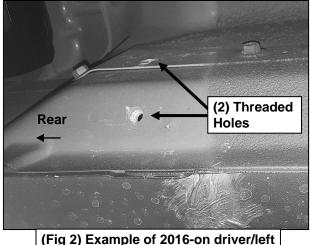

Models with threaded stud and lower threaded mounting hole, (Figure 1):

- a. Attach Bracket to stud with (1) 8mm Flat Washer and (1) 8mm Nylon Lock Nut.
- b. Next, use (1) 8mm Hex Bolt, (1) 8mm Lock Washer and (1) 8mm Flat Washer to attach the lower mount on the Bracket to the threaded hole on the body panel, (Figure 3). Do not tighten hardware.
  Models with (2) threaded holes only, (Figure 2):
- **a.** Attach Bracket to the (2) threaded holes with (2) 8mm Hex Bolts, (2) 8mm Lock Washers and (2) 8mm Flat Washers, (Figure 3). Do not tighten hardware.

# **Driver/left Side Installation Pictured**

(Fig 2) Example of 2016-on driver/left mounting location. Note: two factory threaded holes only