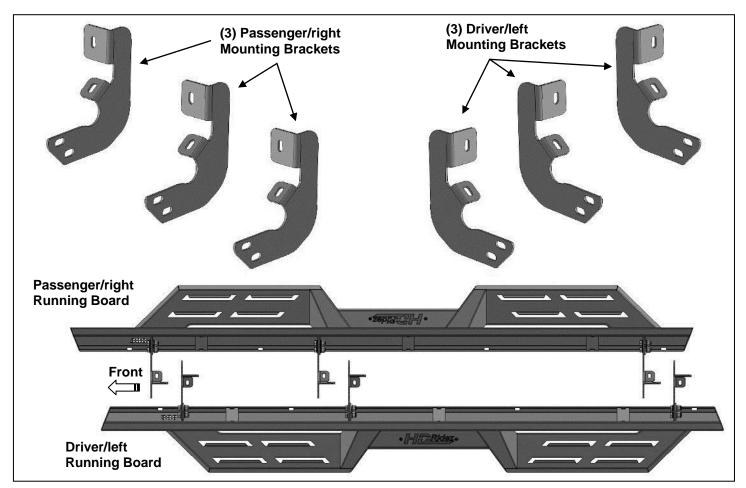

### PARTS LIST:

| Driver/left Running Board         | 12                                                                                              | 10-1.5mm Nylon Lock Nuts                                                                                                    |
|-----------------------------------|-------------------------------------------------------------------------------------------------|-----------------------------------------------------------------------------------------------------------------------------|
| Passenger/right Running Board     | 12                                                                                              | 8-1.25 x 25mm Hex Bolts                                                                                                     |
| Driver/left Mounting Brackets     | 12                                                                                              | 8mm x 22mm x 2mm Washers                                                                                                    |
| Passenger/right Mounting Brackets | 12                                                                                              | 8mm Lock Washers                                                                                                            |
| 10-1.5mm x 30mm Hex Bolts         | 6                                                                                               | 8mm Nylon Lock Nuts                                                                                                         |
| 10mm x 20mm x 2mm Washers         |                                                                                                 |                                                                                                                             |
|                                   | Driver/left Mounting Brackets<br>Passenger/right Mounting Brackets<br>10-1.5mm x 30mm Hex Bolts | Passenger/right Running Board12Driver/left Mounting Brackets12Passenger/right Mounting Brackets1210-1.5mm x 30mm Hex Bolts6 |

## PROCEDURE:

REMOVE CONTENTS FROM BOX. VERIFY ALL PARTS ARE PRESENT. READ INSTRUCTIONS CAREFULLY BEFORE STARTING INSTALLATION. ASSISTANCE IS RECOMMENDED.

- Start installation at the front of the driver/left side of the vehicle. Locate the factory threaded stud and/or the threaded holes located on the side of the inner body panel, (Figures 1 & 2). NOTE: Remove the plastic plug or any insulation on the side panel to locate the threaded holes. Use a wire brush to remove paint or undercoating from the threaded stud if equipped.
- 2. Select (1) Driver/Left Mounting Bracket. Determine if the vehicle is equipped with (1) threaded stud and (1) threaded hole or (2) threaded mounting holes.