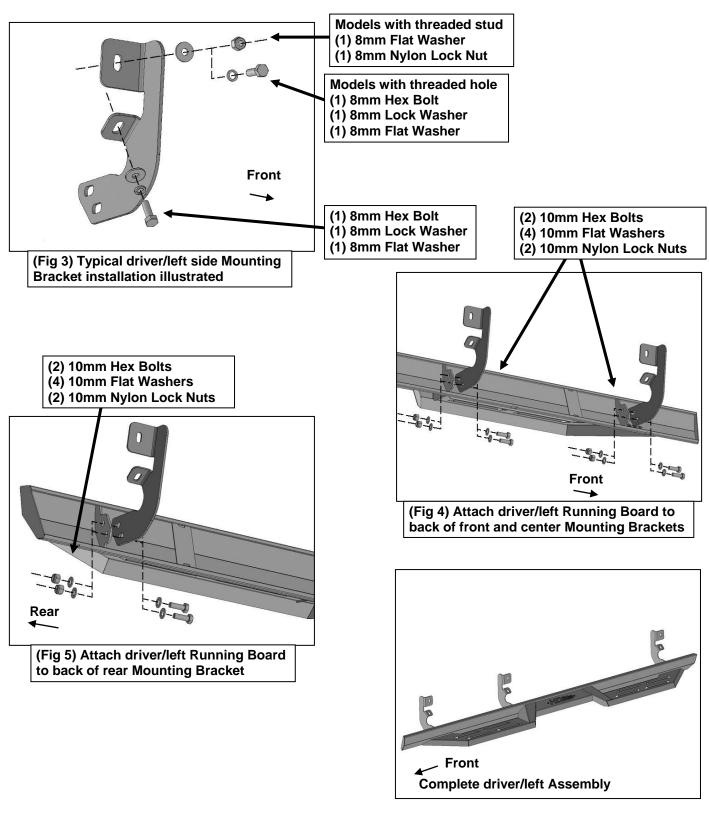

Models with threaded stud and lower threaded mounting hole, (Figure 1):

- a. Attach Bracket to stud with (1) 8mm Flat Washer and (1) 8mm Nylon Lock Nut.
- b. Next, use (1) 8mm Hex Bolt, (1) 8mm Lock Washer and (1) 8mm Flat Washer to attach the lower mount on the Bracket to the threaded hole on the body panel, (Figure 3). Do not tighten hardware.
  Models with (2) threaded holes only, (Figure 2):
- **a.** Attach Bracket to the (2) threaded holes with (2) 8mm Hex Bolts, (2) 8mm Lock Washers and (2) 8mm Flat Washers, (Figure 3). Do not tighten hardware.

#### DS4 RUNNING BOARDS 2004-2024 NISSAN TITAN CREW CAB (EXCL.2016 MODELS) / 2016-2024 TITAN XD CREW CAB

- 3. Repeat Steps 1 & 2 to install the center and rear Mounting Brackets.
- 4. Carefully unwrap and select the driver/left Running Board. **IMPORTANT**: The front and center mounting tabs on the Running board are slightly closer to the front end of the Running Board.
- With assistance, line up the tabs on the Running Board with the back of the Mounting Brackets. Attach the tabs on the Running Board to the rear facing side of the Brackets with (6) 10mm x 30mm Hex Bolts, (12) 10mm Flat Washers and (6) 10mm Nylon Lock Nuts, (Figures 4 & 5). Do not tighten hardware at this time.
- 6. Level and adjust the Running Board as necessary and fully tighten all hardware.
- 7. Repeat Steps 1—6 for the passenger/right side Running Board installation.
- 8. Do periodic inspections to the installation to make sure that all hardware is secure and tight.