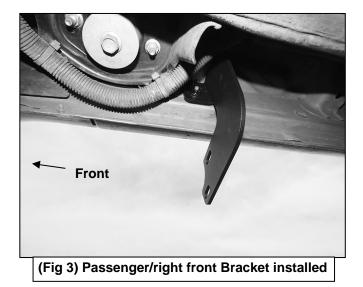

# **PROCEDURE:**

- 1. REMOVE CONTENTS FROM BOX. VERIFY ALL PARTS ARE PRESENT. READ INSTRUCTIONS CAREFULLY. CLEAN MOUNTING STUDS WITH WIRE BRUSH TO REMOVE PAINT AND DEBRIS.
- Start on the passenger/right front of the vehicle and locate the (2) threaded studs in the side of the body panel, (Figure 1). Attach (1) passenger/right Mounting Bracket to the studs with (2) 8mm Flat Washers and (2) 8mm Hex Flange Nuts, (Figures 2 & 3). Do not tighten hardware.
- 3. Move to the center mounting location. Repeat Step 2 to attach (1) passenger/right Bracket, (Figure 4).
- 4. Continue to the last mounting location at the end of the cab, (Figure 5). Repeat Steps 2 and 3 to attach the remaining passenger/right Bracket to the rear location.
- 5. Select the passenger/right Running Board. Use the illustration above to help determine the correct Running Board. Attach Running Board to the front facing side of the Mounting Brackets with (6) 10mm Hex Bolts, (12) 10mm Flat Washers and (6) 10mm Nylon Lock Nuts, (Figures 6 & 7). Do not tighten hardware at this time.
- 6. Level and adjust the Running Board and tighten all hardware.
- 7. Repeat Steps 1—6 to attach the Driver/Left NB1 Running Board.
- 8. Do periodic inspections to the installation to make sure that all hardware is secure and tight.