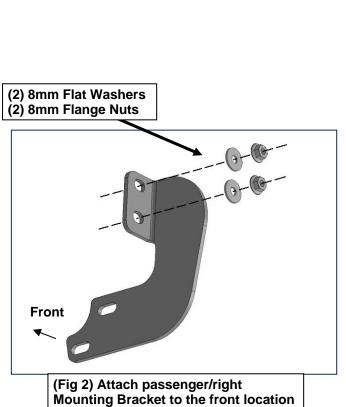

# **PROCEDURE:**

- 1. REMOVE CONTENTS FROM BOX. VERIFY ALL PARTS ARE PRESENT. READ INSTRUCTIONS CAREFULLY. CLEAN MOUNTING STUDS WITH WIRE BRUSH TO REMOVE PAINT AND DEBRIS.
- Start on the passenger/right front of the vehicle and locate the (2) threaded studs in the side of the body panel, (Figure 1). Attach (1) passenger/right Mounting Bracket to the studs with (2) 8mm Flat Washers and (2) 8mm Hex Flange Nuts, (Figures 2 & 3). Do not tighten hardware.
- 3. Move to the center mounting location. Repeat Step 2 to attach (1) passenger/right Bracket, (Figure 4).
- 4. Continue to the last mounting location at the end of the cab, (Figure 5). Repeat Steps 2 and 3 to attach the remaining passenger/right Bracket to the rear location.
- 5. Select the passenger/right Running Board. Use the illustration above to help determine the correct Running Board. Attach Running Board to the front facing side of the Mounting Brackets with (6) 10mm Hex Bolts, (12) 10mm Flat Washers and (6) 10mm Nylon Lock Nuts, (Figures 6 & 7). Do not tighten hardware at this time.
- 6. Level and adjust the Running Board and tighten all hardware.
- 7. Repeat Steps 1—6 to attach the Driver/Left NB1 Running Board.
- 8. Do periodic inspections to the installation to make sure that all hardware is secure and tight.