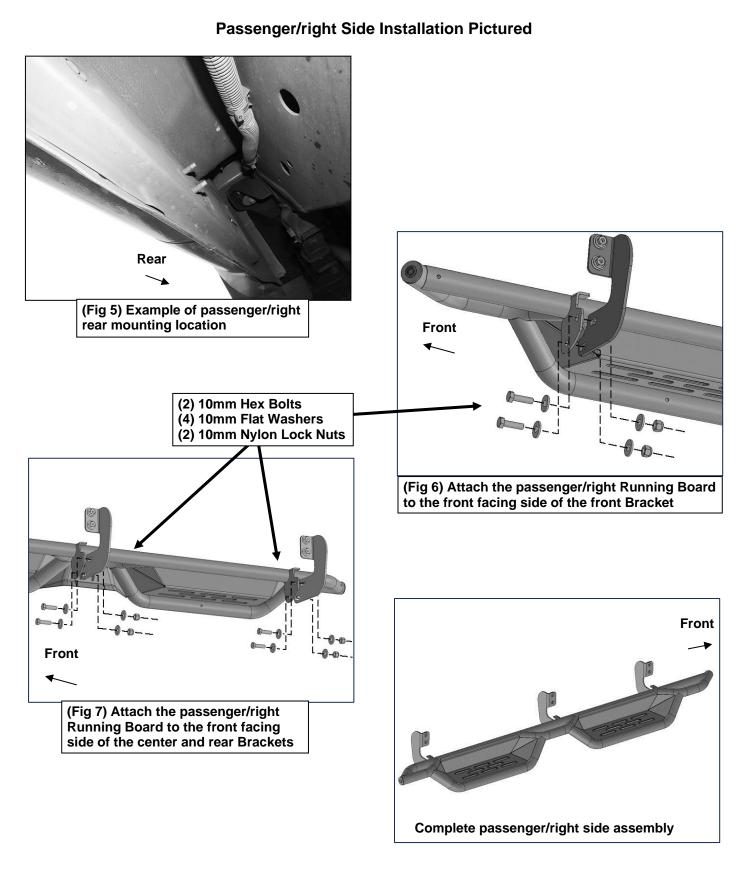

# **PROCEDURE:**

- 1. REMOVE CONTENTS FROM BOX. VERIFY ALL PARTS ARE PRESENT. READ INSTRUCTIONS CAREFULLY. CLEAN MOUNTING STUDS WITH WIRE BRUSH TO REMOVE PAINT AND DEBRIS.
- Start on the passenger/right front of the vehicle and locate the (2) threaded studs in the side of the body panel, (Figure 1). Attach (1) passenger/right Mounting Bracket to the studs with (2) 8mm Flat Washers and (2) 8mm Hex Flange Nuts, (Figures 2 & 3). Do not tighten hardware.
- 3. Move to the center mounting location. Repeat Step 2 to attach (1) passenger/right Bracket, (Figure 4).
- 4. Continue to the last mounting location at the end of the cab, (Figure 5). Repeat Steps 2 and 3 to attach the remaining passenger/right Bracket to the rear location.
- 5. Select the passenger/right Running Board. Use the illustration above to help determine the correct Running Board. Attach Running Board to the front facing side of the Mounting Brackets with (6) 10mm Hex Bolts, (12) 10mm Flat Washers and (6) 10mm Nylon Lock Nuts, (Figures 6 & 7). Do not tighten hardware at this time.
- 6. Level and adjust the Running Board and tighten all hardware.
- 7. Repeat Steps 1—6 to attach the Driver/Left NB1 Running Board.
- 8. Do periodic inspections to the installation to make sure that all hardware is secure and tight.

### NB1 RUNNING BOARDS 05-23 NISSAN FRONTIER KING CAB 05-12 SUZUKI EQUATOR EXTRA CAB

Passenger/right Side Installation Pictured

location. IMPORTANT: Use a wire brush to clean paint/undercoating from threads before installation