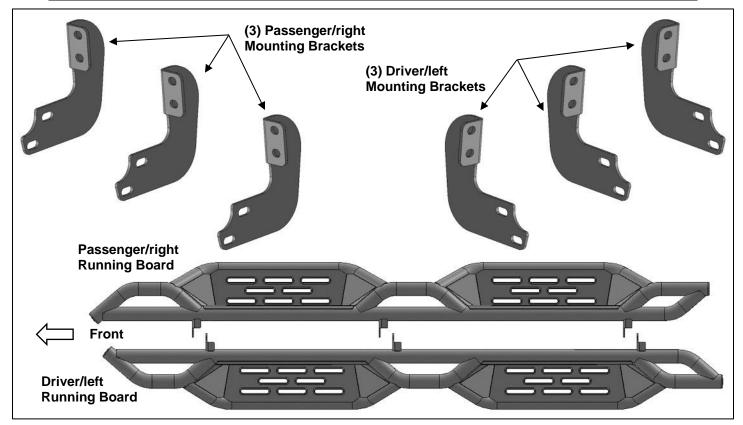

# PARTS LIST:

| 1  | Driver/Left Running Board         | 24 | 10mm x 27mm x 3mm Flat Washers |
|----|-----------------------------------|----|--------------------------------|
| 1  | Passenger/Right Running Board     | 12 | 10mm Nylon Lock Nuts           |
| 3  | Driver/left Mounting Brackets     | 12 | 8mm x 24mm x 2mm Flat Washers  |
| 3  | Passenger/right Mounting Brackets | 12 | 8mm Hex Flange Nuts            |
| 12 | 10-1.5mm x 35mm Hex Bolts         |    |                                |

# **PROCEDURE:**

- 1. REMOVE CONTENTS FROM BOX. VERIFY ALL PARTS ARE PRESENT. READ INSTRUCTIONS CAREFULLY. CLEAN MOUNTING STUDS WITH WIRE BRUSH TO REMOVE PAINT AND DEBRIS.
- Start on the passenger/right front of the vehicle and locate the (2) threaded studs in the side of the body panel, (Figure 1). Attach (1) passenger/right Mounting Bracket to the studs with (2) 8mm Flat Washers and (2) 8mm Hex Flange Nuts, (Figures 2 & 3). Do not tighten hardware.
- 3. Move to the center mounting location. Repeat Step 2 to attach (1) passenger/right Bracket, (Figure 4).
- 4. Continue to the last mounting location at the end of the cab, (Figure 5). Repeat Steps 2 and 3 to attach the remaining passenger/right Bracket to the rear location.
- 5. Select the passenger/right Running Board. Use the illustration above to help determine the correct Running Board. Attach Running Board to the front facing side of the Mounting Brackets with (6) 10mm Hex Bolts, (12) 10mm Flat Washers and (6) 10mm Nylon Lock Nuts, (Figures 6 & 7). Do not tighten hardware at this time.
- 6. Level and adjust the Running Board and tighten all hardware.
- 7. Repeat Steps 1—6 to attach the Driver/Left NB1 Running Board.
- 8. Do periodic inspections to the installation to make sure that all hardware is secure and tight.