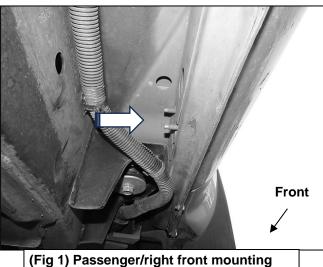

# **PROCEDURE:**

- 1. REMOVE CONTENTS FROM BOX. VERIFY ALL PARTS ARE PRESENT. READ INSTRUCTIONS CAREFULLY. CLEAN MOUNTING STUDS WITH WIRE BRUSH TO REMOVE PAINT AND DEBRIS.
- Start on the passenger/right front of the vehicle and locate the (2) threaded studs in the side of the body panel, (Figure 1). Attach (1) passenger/right Mounting Bracket to the studs with (2) 8mm Flat Washers and (2) 8mm Hex Flange Nuts, (Figures 2 & 3). Do not tighten hardware.
- 3. Move to the center mounting location. Repeat Step 2 to attach (1) passenger/right Bracket, (Figure 4).
- 4. Continue to the last mounting location at the end of the cab, (Figure 5). Repeat Steps 2 and 3 to attach the remaining passenger/right Bracket to the rear location.
- 5. Select the passenger/right Running Board. Use the illustration above to help determine the correct Running Board. Attach Running Board to the front facing side of the Mounting Brackets with (6) 10mm Hex Bolts, (12) 10mm Flat Washers and (6) 10mm Nylon Lock Nuts, (Figures 6 & 7). Do not tighten hardware at this time.
- 6. Level and adjust the Running Board and tighten all hardware.
- 7. Repeat Steps 1—6 to attach the Driver/Left NB1 Running Board.
- 8. Do periodic inspections to the installation to make sure that all hardware is secure and tight.

### NB1 RUNNING BOARDS 05-23 NISSAN FRONTIER KING CAB 05-12 SUZUKI EQUATOR EXTRA CAB

Passenger/right Side Installation Pictured

location. IMPORTANT: Use a wire brush to clean paint/undercoating from threads before installation