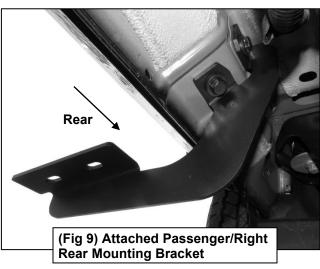

## **TOOLS REQUIRED**

Socket

Wrench

(2) 10mm Hex Bolts

(2) 10mm Lock Washers (2) 10mm Flat Washers

Follow (Fig 1-9) to attach Passenger/Right Mounting Brackets. Ensure hardware is hand tightened. Repeat the following steps on the Driver Side.