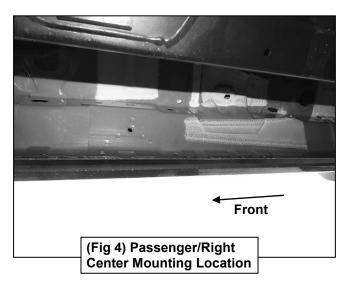

## **TOOLS REQUIRED**

Socket

Wrench

(2) 10mm Hex Bolts

(2) 10mm Lock Washers (2) 10mm Flat Washers

Follow (Fig 1-9) to attach Passenger/Right Mounting Brackets. Ensure hardware is hand tightened. Repeat the following steps on the Driver Side.