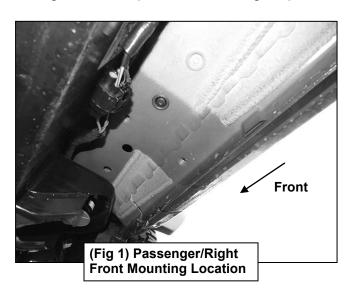

## **TOOLS REQUIRED**

Socket

Wrench

(2) 10mm Hex Bolts

(2) 10mm Lock Washers (2) 10mm Flat Washers

Follow (Fig 1-9) to attach Passenger/Right Mounting Brackets. Ensure hardware is hand tightened. Repeat the following steps on the Driver Side.