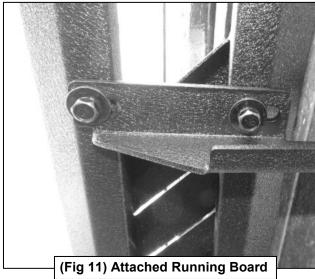

(Fig 3) Attached Passenger/Right Front Mounting Bracket

Page 3 of 4 8-20-24 (JY)

2

Follow (Fig 10 – 11) to attach Passenger/Right Running Board to Mounting Brackets. Repeat the following steps on the Driver/Left side. Ensure hardware is hand tightened at this point.

3

Ensure Running Board is level, then tighten all hardware. Installation is complete. Do periodic inspections to the installation to make sure that all hardware is secure and tight.

Page 4 of 4

8-20-24 (JY)