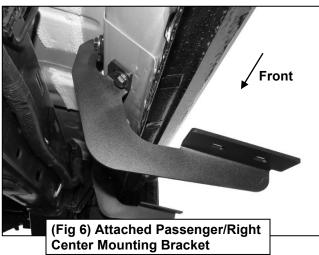

## **TOOLS REQUIRED**

Socket

Wrench

(2) 10mm Hex Bolts

(2) 10mm Lock Washers (2) 10mm Flat Washers

Follow (Fig 1-9) to attach Passenger/Right Mounting Brackets. Ensure hardware is hand tightened. Repeat the following steps on the Driver Side.