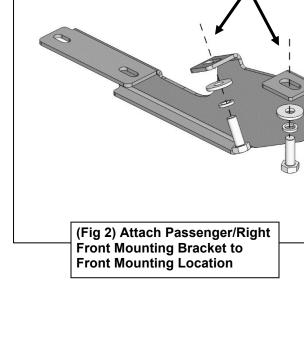

## **TOOLS REQUIRED**

Socket

Wrench

(2) 10mm Hex Bolts

(2) 10mm Lock Washers (2) 10mm Flat Washers

Follow (Fig 1-9) to attach Passenger/Right Mounting Brackets. Ensure hardware is hand tightened. Repeat the following steps on the Driver Side.