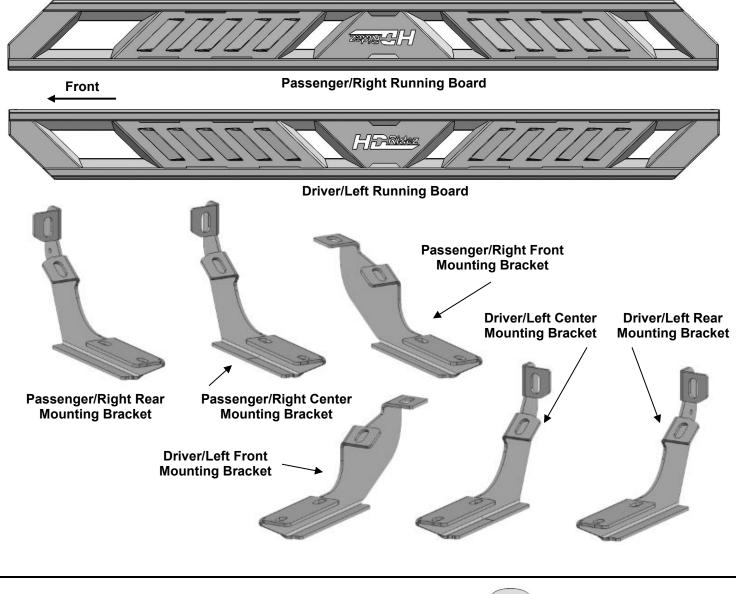

## **PARTS LIST:**

| Qty | Item Description                        | Qty | Item Description                      |
|-----|-----------------------------------------|-----|---------------------------------------|
| 1   | Driver/Left Running Board               | 1   | Driver/Left Rear Mounting Bracket     |
| 1   | Passenger/Right Running Board           | 1   | Passenger/Right Rear Mounting Bracket |
| 1   | Driver/Left Front Mounting Bracket      | 12  | 8-1.25mm Combo Bolt                   |
| 1   | Passenger/Right Front Mounting Bracket  | 12  | 10-1.5mm x 30mm Hex Bolt              |
| 1   | Driver/Left Center Mounting Bracket     | 12  | 10mm Lock Washer                      |
| 1   | Passenger/Right Center Mounting Bracket | 12  | 10mm x 27mm OD x 3mm Flat Washer      |

## **TOOLS REQUIRED**

Socket

Wrench

(2) 10mm Hex Bolts

(2) 10mm Lock Washers (2) 10mm Flat Washers

Follow (Fig 1-9) to attach Passenger/Right Mounting Brackets. Ensure hardware is hand tightened. Repeat the following steps on the Driver Side.