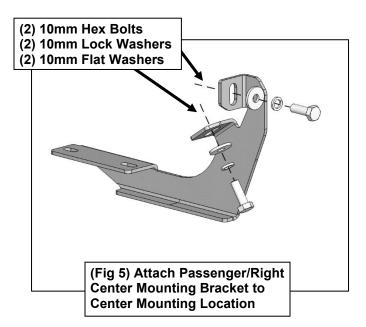

## **TOOLS REQUIRED**

Socket

Wrench

(2) 10mm Hex Bolts

(2) 10mm Lock Washers (2) 10mm Flat Washers

Follow (Fig 1-9) to attach Passenger/Right Mounting Brackets. Ensure hardware is hand tightened. Repeat the following steps on the Driver Side.