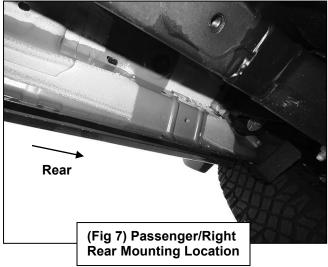

## **TOOLS REQUIRED**

Socket

Wrench

(2) 10mm Hex Bolts

(2) 10mm Lock Washers (2) 10mm Flat Washers

Follow (Fig 1-9) to attach Passenger/Right Mounting Brackets. Ensure hardware is hand tightened. Repeat the following steps on the Driver Side.