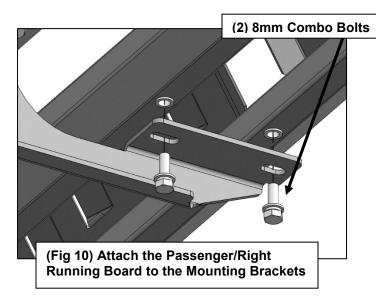

(Fig 3) Attached Passenger/Right Front Mounting Bracket

Page 3 of 4 8-20-24 (JY)

2

Follow (Fig 10 – 11) to attach Passenger/Right Running Board to Mounting Brackets. Repeat the following steps on the Driver/Left side. Ensure hardware is hand tightened at this point.