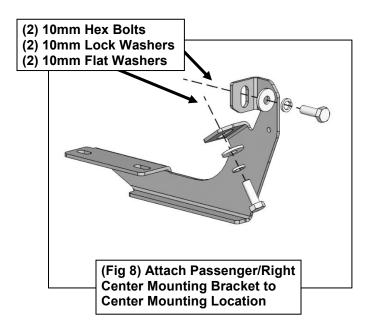

## **TOOLS REQUIRED**

Socket

Wrench

(2) 10mm Hex Bolts

(2) 10mm Lock Washers (2) 10mm Flat Washers

Follow (Fig 1-9) to attach Passenger/Right Mounting Brackets. Ensure hardware is hand tightened. Repeat the following steps on the Driver Side.