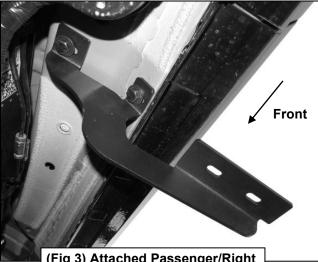

(Fig 3) Attached Passenger/Right Front Mounting Bracket

Page 3 of 4 8-20-24 (JY)

2

Follow (Fig 10 – 11) to attach Passenger/Right Running Board to Mounting Brackets. Repeat the following steps on the Driver/Left side. Ensure hardware is hand tightened at this point.