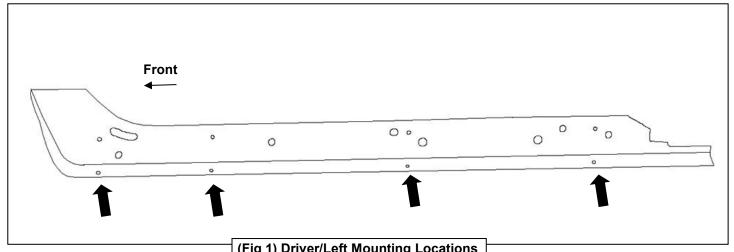

## REMOVE CONTENTS FROM BOX. VERIFY ALL PARTS ARE PRESENT. READ INSTRUCTIONS CAREFULLY BEFORE STARTING INSTALLATION. ASSISTANCE IS RECOMMENDED.

- 1. Start the installation under the Passenger/Right side of the vehicle.
- 2. Remove the plastic plugs from the Passenger/Right front mounting location. Select (1) Mounting Bracket. Attach the Mounting Bracket to the factory threaded holes with (2) 8mm Hex Bolts, (2) 8mm Lock Washers and (2) 8mm Flat Washers, (Figures 2 & 3). Do not tighten hardware.
- 3. Repeat **Steps 1 & 2** to attach (3) Driver/Left Mounting Brackets to the (3) remaining locations along the rocker panel, **(Figures 4—6)**. Do not tighten hardware.
- **4.** Select the Passenger/Right Running Board. With assistance, line up the slots on the mounting tabs on the Running Board to the slots in the rear faces of the (4) Mounting Brackets. Attach the Running Board to the (4) Mounting Brackets with (8) 10mm Flat Washers, (16) 10mm Flat Washers and (8) 10mm Nylon Lock Nuts, **(Figure 7)**. Do not tighten hardware.
- **5.** Level and adjust the Running Board and fully tighten all hardware.
- **6.** Repeat **Steps 1—5** to attach the Driver/Left Running Board.
- 7. Do periodic inspections to the installation to make sure that all hardware is secure and tight.

### **Driver/Left side Installation Pictured**

(Fig 1) Driver/Left Mounting Locations

Page 2 of 3 7/1/22 (AL)

(Fig 3) Attach (1) Driver/Left Mounting Bracket to the mounting location