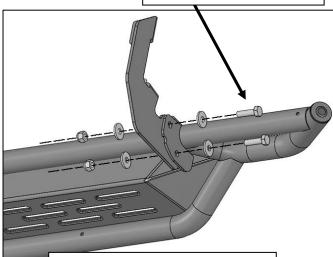

## REMOVE CONTENTS FROM BOX. VERIFY ALL PARTS ARE PRESENT. READ INSTRUCTIONS CAREFULLY BEFORE STARTING INSTALLATION. ASSISTANCE IS RECOMMENDED.

- 1. Start the installation under the Passenger/Right side of the vehicle.
- 2. Remove the plastic plugs from the Passenger/Right front mounting location. Select (1) Mounting Bracket. Attach the Mounting Bracket to the factory threaded holes with (2) 8mm Hex Bolts, (2) 8mm Lock Washers and (2) 8mm Flat Washers, (Figures 2 & 3). Do not tighten hardware.
- 3. Repeat **Steps 1 & 2** to attach (3) Driver/Left Mounting Brackets to the (3) remaining locations along the rocker panel, **(Figures 4—6)**. Do not tighten hardware.
- **4.** Select the Passenger/Right Running Board. With assistance, line up the slots on the mounting tabs on the Running Board to the slots in the rear faces of the (4) Mounting Brackets. Attach the Running Board to the (4) Mounting Brackets with (8) 10mm Flat Washers, (16) 10mm Flat Washers and (8) 10mm Nylon Lock Nuts, **(Figure 7)**. Do not tighten hardware.
- **5.** Level and adjust the Running Board and fully tighten all hardware.
- **6.** Repeat **Steps 1—5** to attach the Driver/Left Running Board.
- 7. Do periodic inspections to the installation to make sure that all hardware is secure and tight.

### Passenger/Right side Installation Pictured

(Fig 4) Driver/Left 2nd mounting location

(2) 10mm Hex Bolts (2) 10mm Flat Washers (2) 10mm Nylon Lock Nuts

(Fig 7) Attach Driver/Left Running Board to the Mounting Brackets