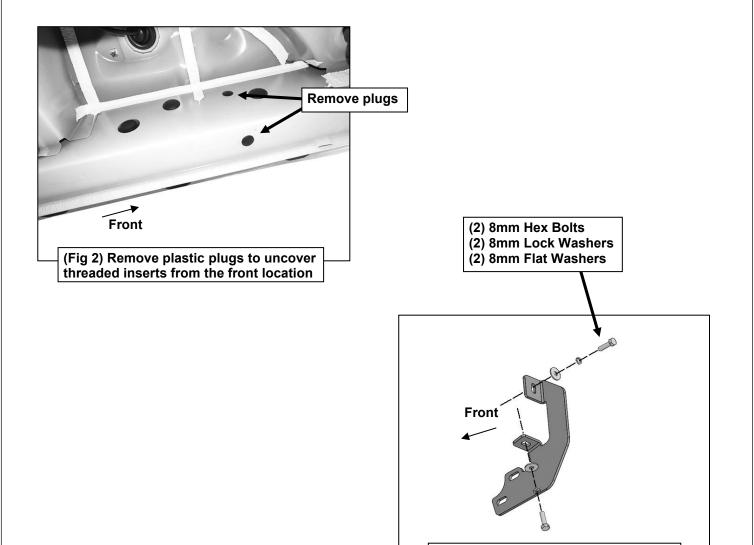

## REMOVE CONTENTS FROM BOX. VERIFY ALL PARTS ARE PRESENT. READ INSTRUCTIONS CAREFULLY BEFORE STARTING INSTALLATION. ASSISTANCE IS RECOMMENDED.

- 1. Start the installation under the Passenger/Right side of the vehicle.
- 2. Remove the plastic plugs from the Passenger/Right front mounting location. Select (1) Mounting Bracket. Attach the Mounting Bracket to the factory threaded holes with (2) 8mm Hex Bolts, (2) 8mm Lock Washers and (2) 8mm Flat Washers, (Figures 2 & 3). Do not tighten hardware.
- 3. Repeat **Steps 1 & 2** to attach (3) Driver/Left Mounting Brackets to the (3) remaining locations along the rocker panel, **(Figures 4—6)**. Do not tighten hardware.
- **4.** Select the Passenger/Right Running Board. With assistance, line up the slots on the mounting tabs on the Running Board to the slots in the rear faces of the (4) Mounting Brackets. Attach the Running Board to the (4) Mounting Brackets with (8) 10mm Flat Washers, (16) 10mm Flat Washers and (8) 10mm Nylon Lock Nuts, **(Figure 7)**. Do not tighten hardware.
- **5.** Level and adjust the Running Board and fully tighten all hardware.
- **6.** Repeat **Steps 1—5** to attach the Driver/Left Running Board.
- 7. Do periodic inspections to the installation to make sure that all hardware is secure and tight.

### **Driver/Left side Installation Pictured**

(Fig 1) Driver/Left Mounting Locations

Page 2 of 3 7/1/22 (AL)

(Fig 3) Attach (1) Driver/Left Mounting Bracket to the mounting location