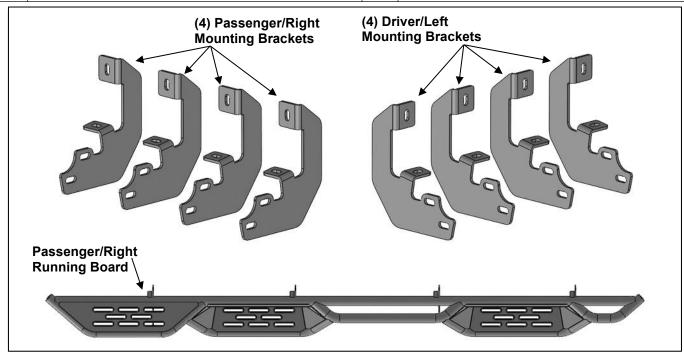

#### **PARTS LIST:**

| 1  | Driver/Left NB1 Running Board     | 32 | 10mm x 27mm OD x 3mm Flat Washers |
|----|-----------------------------------|----|-----------------------------------|
| 1  | Passenger/Right NB1 Running Board | 16 | 10mm Nylon Lock Nuts              |
| 4  | Driver/Left Mounting Brackets     | 16 | 8mm x 30mm Hex Bolts              |
| 4  | Passenger/Right Mounting Brackets | 16 | 8mm Lock Washers                  |
| 16 | 10mm x 35mm Hex Bolts             | 16 | 8mm x 24mm OD x 2mm Flat Washers  |

## REMOVE CONTENTS FROM BOX. VERIFY ALL PARTS ARE PRESENT. READ INSTRUCTIONS CAREFULLY BEFORE STARTING INSTALLATION. ASSISTANCE IS RECOMMENDED.

- 1. Start the installation under the Passenger/Right side of the vehicle.
- 2. Remove the plastic plugs from the Passenger/Right front mounting location. Select (1) Mounting Bracket. Attach the Mounting Bracket to the factory threaded holes with (2) 8mm Hex Bolts, (2) 8mm Lock Washers and (2) 8mm Flat Washers, (Figures 2 & 3). Do not tighten hardware.
- 3. Repeat **Steps 1 & 2** to attach (3) Driver/Left Mounting Brackets to the (3) remaining locations along the rocker panel, **(Figures 4—6)**. Do not tighten hardware.
- **4.** Select the Passenger/Right Running Board. With assistance, line up the slots on the mounting tabs on the Running Board to the slots in the rear faces of the (4) Mounting Brackets. Attach the Running Board to the (4) Mounting Brackets with (8) 10mm Flat Washers, (16) 10mm Flat Washers and (8) 10mm Nylon Lock Nuts, **(Figure 7)**. Do not tighten hardware.
- **5.** Level and adjust the Running Board and fully tighten all hardware.
- **6.** Repeat **Steps 1—5** to attach the Driver/Left Running Board.
- 7. Do periodic inspections to the installation to make sure that all hardware is secure and tight.