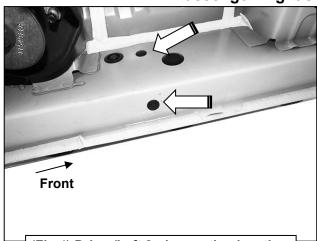

## REMOVE CONTENTS FROM BOX. VERIFY ALL PARTS ARE PRESENT. READ INSTRUCTIONS CAREFULLY BEFORE STARTING INSTALLATION. ASSISTANCE IS RECOMMENDED.

- 1. Start the installation under the Passenger/Right side of the vehicle.
- 2. Remove the plastic plugs from the Passenger/Right front mounting location. Select (1) Mounting Bracket. Attach the Mounting Bracket to the factory threaded holes with (2) 8mm Hex Bolts, (2) 8mm Lock Washers and (2) 8mm Flat Washers, (Figures 2 & 3). Do not tighten hardware.
- 3. Repeat **Steps 1 & 2** to attach (3) Driver/Left Mounting Brackets to the (3) remaining locations along the rocker panel, **(Figures 4—6)**. Do not tighten hardware.
- **4.** Select the Passenger/Right Running Board. With assistance, line up the slots on the mounting tabs on the Running Board to the slots in the rear faces of the (4) Mounting Brackets. Attach the Running Board to the (4) Mounting Brackets with (8) 10mm Flat Washers, (16) 10mm Flat Washers and (8) 10mm Nylon Lock Nuts, **(Figure 7)**. Do not tighten hardware.
- **5.** Level and adjust the Running Board and fully tighten all hardware.
- **6.** Repeat **Steps 1—5** to attach the Driver/Left Running Board.
- 7. Do periodic inspections to the installation to make sure that all hardware is secure and tight.

### Passenger/Right side Installation Pictured

(Fig 4) Driver/Left 2nd mounting location

(2) 10mm Hex Bolts (2) 10mm Flat Washers (2) 10mm Nylon Lock Nuts

(Fig 7) Attach Driver/Left Running Board to the Mounting Brackets