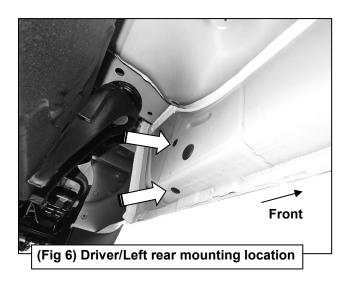

## REMOVE CONTENTS FROM BOX. VERIFY ALL PARTS ARE PRESENT. READ INSTRUCTIONS CAREFULLY BEFORE STARTING INSTALLATION. ASSISTANCE IS RECOMMENDED.

- 1. Start the installation under the Passenger/Right side of the vehicle.
- 2. Remove the plastic plugs from the Passenger/Right front mounting location. Select (1) Mounting Bracket. Attach the Mounting Bracket to the factory threaded holes with (2) 8mm Hex Bolts, (2) 8mm Lock Washers and (2) 8mm Flat Washers, (Figures 2 & 3). Do not tighten hardware.
- 3. Repeat **Steps 1 & 2** to attach (3) Driver/Left Mounting Brackets to the (3) remaining locations along the rocker panel, **(Figures 4—6)**. Do not tighten hardware.
- **4.** Select the Passenger/Right Running Board. With assistance, line up the slots on the mounting tabs on the Running Board to the slots in the rear faces of the (4) Mounting Brackets. Attach the Running Board to the (4) Mounting Brackets with (8) 10mm Flat Washers, (16) 10mm Flat Washers and (8) 10mm Nylon Lock Nuts, **(Figure 7)**. Do not tighten hardware.
- **5.** Level and adjust the Running Board and fully tighten all hardware.
- **6.** Repeat **Steps 1—5** to attach the Driver/Left Running Board.
- 7. Do periodic inspections to the installation to make sure that all hardware is secure and tight.

### **Driver/Left side Installation Pictured**

(Fig 1) Driver/Left Mounting Locations

Page 2 of 3 7/1/22 (AL)

(Fig 3) Attach (1) Driver/Left Mounting Bracket to the mounting location