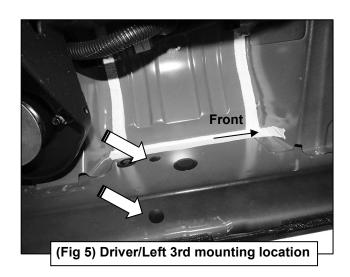

## REMOVE CONTENTS FROM BOX. VERIFY ALL PARTS ARE PRESENT. READ INSTRUCTIONS CAREFULLY BEFORE STARTING INSTALLATION. ASSISTANCE IS RECOMMENDED.

- 1. Start the installation under the Passenger/Right side of the vehicle.
- 2. Remove the plastic plugs from the Passenger/Right front mounting location. Select (1) Mounting Bracket. Attach the Mounting Bracket to the factory threaded holes with (2) 8mm Hex Bolts, (2) 8mm Lock Washers and (2) 8mm Flat Washers, (Figures 2 & 3). Do not tighten hardware.
- 3. Repeat **Steps 1 & 2** to attach (3) Driver/Left Mounting Brackets to the (3) remaining locations along the rocker panel, **(Figures 4—6)**. Do not tighten hardware.
- **4.** Select the Passenger/Right Running Board. With assistance, line up the slots on the mounting tabs on the Running Board to the slots in the rear faces of the (4) Mounting Brackets. Attach the Running Board to the (4) Mounting Brackets with (8) 10mm Flat Washers, (16) 10mm Flat Washers and (8) 10mm Nylon Lock Nuts, **(Figure 7)**. Do not tighten hardware.
- **5.** Level and adjust the Running Board and fully tighten all hardware.
- **6.** Repeat **Steps 1—5** to attach the Driver/Left Running Board.
- 7. Do periodic inspections to the installation to make sure that all hardware is secure and tight.

### Passenger/Right side Installation Pictured

(Fig 4) Driver/Left 2nd mounting location

(2) 10mm Hex Bolts (2) 10mm Flat Washers (2) 10mm Nylon Lock Nuts

(Fig 7) Attach Driver/Left Running Board to the Mounting Brackets