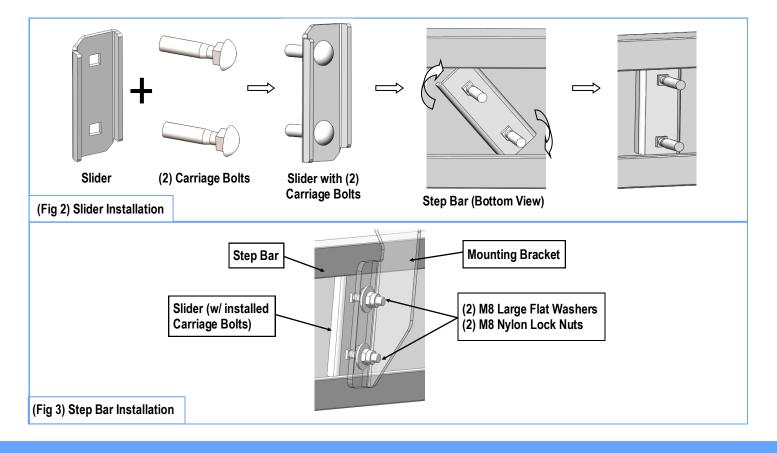

#### **STEP 3**

Once all (4) Driver side mounting brackets are installed, then proceed to the Step Bar installation. (**Figs 2 & 3**)

(1) Select (1) Slider and (2) M8X1.25-35mm Carriage Bolts;

(2) Install (2) M8X1.25-35mm Carriage Bolts in (1) Slider.

(3) Slide the Slider (with carriage bolts) to the Step Bar.

(4) Repeat to install the other (3) sliders to the step bar.

(5) Attach the Step Bar (with the Sliders) onto the installed mounting brackets. Position the Sliders to the installed brackets. Secure the Step Bar to the installed Brackets by using (8) M8 Large Flat Washers and (8) M8 Nylon Lock Nuts and (4) Sliders, (**Fig 3**). Do not fully tighten hardware at this time.

Note: The Sliders are packed with the Mounting Bracket.

Level and adjust the Step Bar and fully tighten all hardware.

Repeat **Steps 1-3** for the other side Step Bar installation. **The installation is completed!!!** 