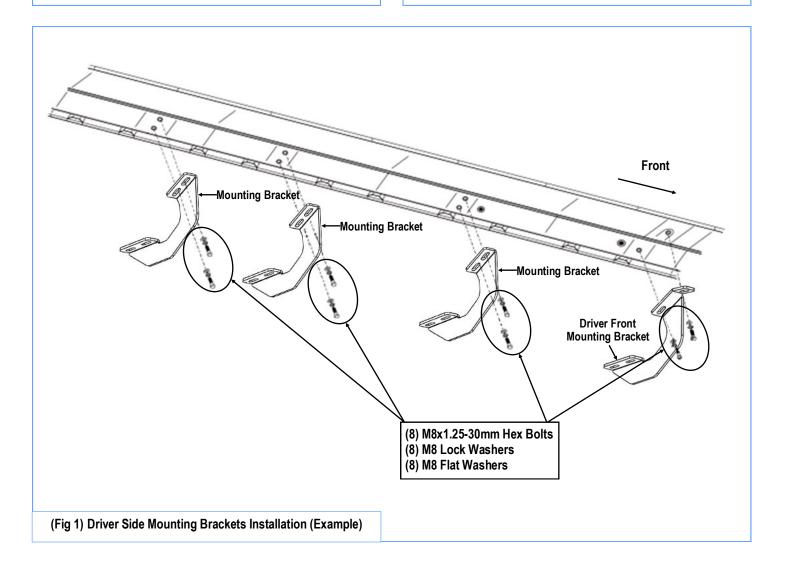

### **STEP 1**

Start installation from the driver side of the vehicle. Select the Driver Front Mounting Bracket. Attach the Bracket to the vehicle using the included (2) M8x1.25-30mm Hex Bolts, (2) M8 Lock Washers and (2) M8 Flat Washers, (Fig 1). Do not fully tighten hardware at this time.

#### **STEP 2**

Move to the driver side center, center 1 and rear mounting locations. Repeat **Step 1** to install the Driver Center & Center 1 & Rear Mounting Brackets, **(Fig 1)**.