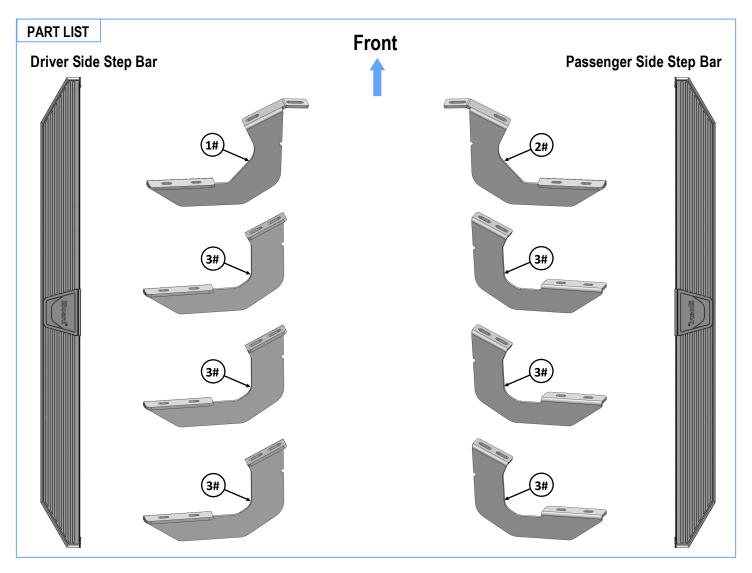

# **iBoard**®

| Hardware Package A (For Bracket Installation) |     |                                  |      |     |                        |  |  |
|-----------------------------------------------|-----|----------------------------------|------|-----|------------------------|--|--|
| Item                                          | QTY | Description                      | Item | QTY | Description            |  |  |
| 1#                                            | 1   | Driver Front Mounting Bracket    | 4#   | 16  | M8X1.25-30mm Hex Bolts |  |  |
| 2#                                            | 1   | Passenger Front Mounting Bracket | 5#   | 16  | M8 Flat Washers        |  |  |
| 3#                                            | 6   | Mounting Brackets                | 6#   | 16  | M8 Lock Washers        |  |  |

#### STEP 1

Start installation from the driver side of the vehicle. Select the Driver Front Mounting Bracket. Attach the Bracket to the vehicle using the included (2) M8x1.25-30mm Hex Bolts, (2) M8 Lock Washers and (2) M8 Flat Washers, (Fig 1). Do not fully tighten hardware at this time.

#### STEP 2

Move to the driver side center, center 1 and rear mounting locations. Repeat **Step 1** to install the Driver Center & Center 1 & Rear Mounting Brackets, **(Fig 1)**.

#### STEP 3

Once all (4) Driver side mounting brackets are installed, then proceed to the Step Bar installation. (Figs 2 & 3)

- (1) Select (1) Slider and (2) M8X1.25-35mm Carriage Bolts;
- (2) Install (2) M8X1.25-35mm Carriage Bolts in (1) Slider.
- (3) Slide the Slider (with carriage bolts) to the Step Bar.
- (4) Repeat to install the other (3) sliders to the step bar.
- (5) Attach the Step Bar (with the Sliders) onto the installed mounting brackets. Position the Sliders to the installed brackets. Secure the Step Bar to the installed Brackets by using (8) M8 Large Flat Washers and (8) M8 Nylon Lock Nuts and (4) Sliders, (Fig 3). Do not fully tighten hardware at this time.