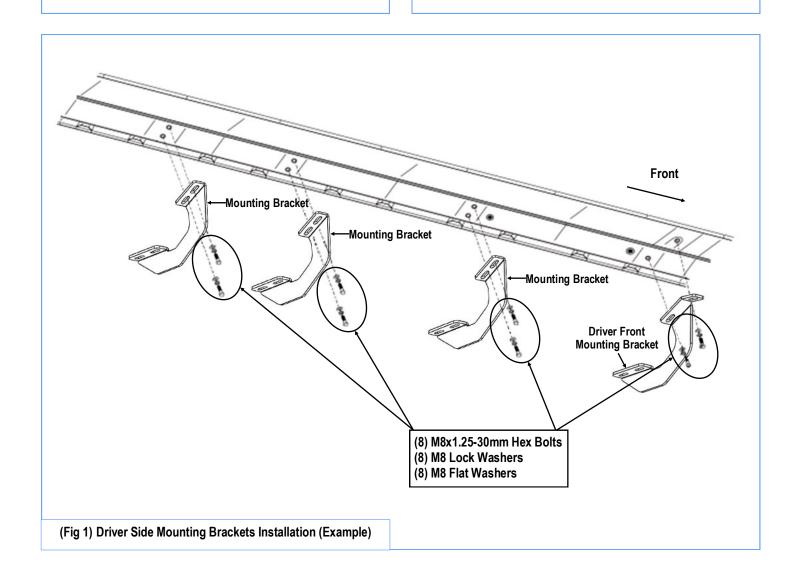

#### STEP 1

Start installation from the driver side of the vehicle. Select the Driver Front Mounting Bracket. Attach the Bracket to the vehicle using the included (2) M8x1.25-30mm Hex Bolts, (2) M8 Lock Washers and (2) M8 Flat Washers, (Fig 1). Do not fully tighten hardware at this time.

#### STEP 2

Move to the driver side center, center 1 and rear mounting locations. Repeat **Step 1** to install the Driver Center & Center 1 & Rear Mounting Brackets, **(Fig 1)**.