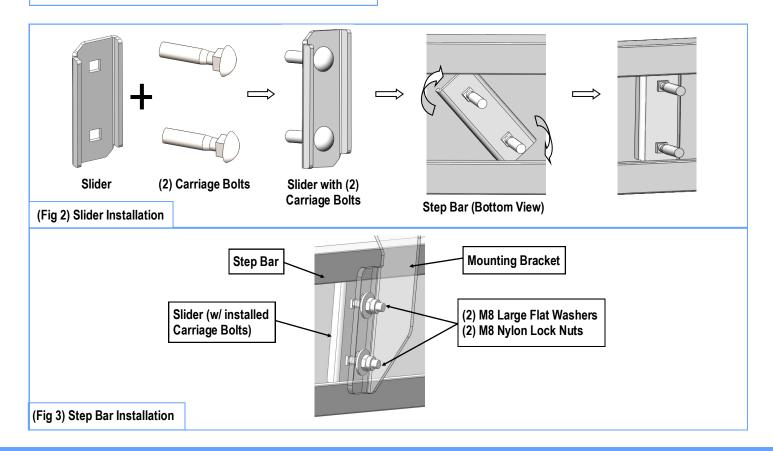

#### STEP 3

Once all (4) Driver side mounting brackets are installed, then proceed to the Step Bar installation. (Figs 2 & 3)

- (1) Select (1) Slider and (2) M8X1.25-35mm Carriage Bolts;
- (2) Install (2) M8X1.25-35mm Carriage Bolts in (1) Slider.
- (3) Slide the Slider (with carriage bolts) to the Step Bar.
- (4) Repeat to install the other (3) sliders to the step bar.
- (5) Attach the Step Bar (with the Sliders) onto the installed mounting brackets. Position the Sliders to the installed brackets. Secure the Step Bar to the installed Brackets by using (8) M8 Large Flat Washers and (8) M8 Nylon Lock Nuts and (4) Sliders, (Fig 3). Do not fully tighten hardware at this time.

Note: The Sliders are packed with the Mounting Bracket.

Level and adjust the Step Bar and fully tighten all hardware.

Repeat Steps 1-3 for the other side Step Bar installation. The installation is completed!!!