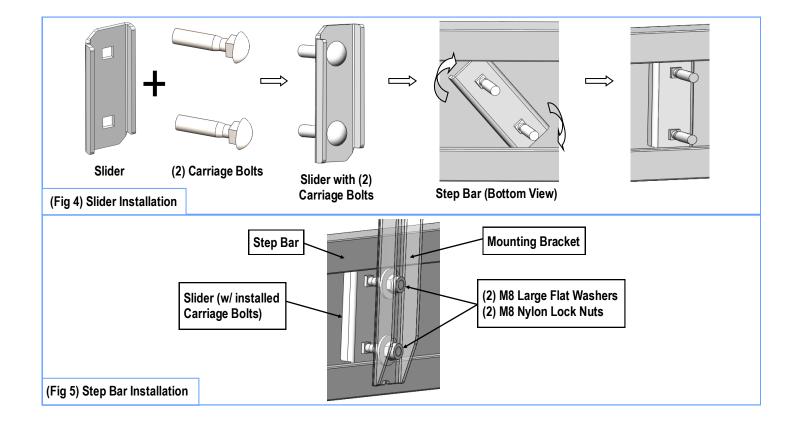

#### STEP 4

Once all (4) Passenger side mounting brackets are installed, then proceed to the Step Bar installation. (Figs 4 & 5)

- (1) Select (1) Slider and (2) M8X1.25-35mm Carriage Bolts;
- (2) Install (2) M8X1.25-35mm Carriage Bolts in (1) Slider.
- (3) Slide the Slider (with carriage bolts) to the **Step Bar**.
- (4) Repeat to install the other (3) sliders to the step bar.
- (5) Attach the Step Bar (with the Sliders) onto the installed mounting brackets. Position the Sliders to the installed brackets. Secure the Step Bar to the installed Brackets by using (8) M8 Large Flat Washers and (8) M8 Nylon Lock Nuts and (4) Sliders, (Fig 5). Do not fully tighten hardware at this time.

**Note:** The Sliders are packed with the Mounting Brackets.

Level and adjust the Step Bar and fully tighten all hardware.

Repeat **Steps 1-4** for the other side Step Bar installation. **The installation is completed!!!** 