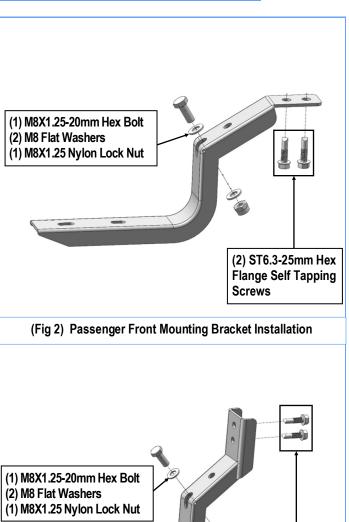

#### STEP 2

Start from the passenger side front mounting location. Select (1) Passenger Front Mounting Bracket. Attach the Passenger Front Mounting Bracket with (2) ST6.3-25mm Hex Flange Self Tapping Screws, (1) M8X1.25-20mm Hex Bolt, (2) M8 Flat Washers, and (1) M8X1.25 Nylon Lock Nut, (Fig 2). Do not fully tighten hardware at this time.

**Note**: (2) Driver/Passenger Front Mounting Brackets are universal.

#### STEP 3

Move to the passenger side 2nd, 3rd & 4th mounting locations. Select the Mounting Brackets, repeat **Step 2** to install the Mounting Brackets, **(Fig 3)**. Do not fully tighten hardware at this time.

Note: (6) Mounting Brackets are universal.

(Fig 3) Passenger Side 2nd & 3rd & 4th Mounting Bracket Installation

(2) ST6.3-25mm Hex Flange Self Tapping

**Screws** 

Customer Support: info@iboardauto.com