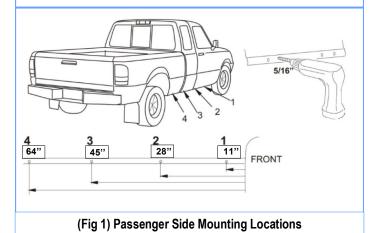

#### STEP 1

Start installation from the passenger side of the vehicle. Drilling 5/16" holes in pinch weld and rocker panel as show, **(See Fig 1).** 