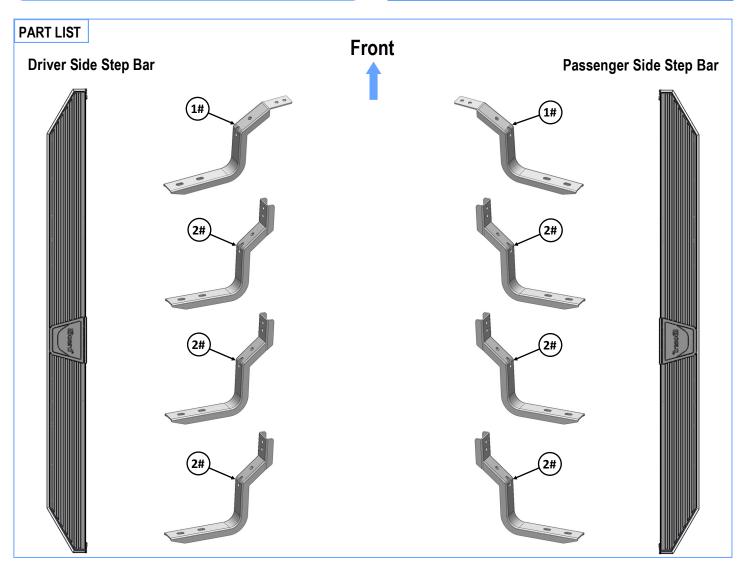

# **iBoard**®

| Hardware Package A (For Bracket Installation) |     |                                            |      |     |                                           |  |  |
|-----------------------------------------------|-----|--------------------------------------------|------|-----|-------------------------------------------|--|--|
| Item                                          | QTY | Description                                | Item | QTY | Description                               |  |  |
| 1#                                            | 2   | Driver / Passenger Front Mounting Brackets | 4#   | 16  | M8 Flat Washers                           |  |  |
| 2#                                            | 6   | Mounting Brackets                          | 5#   | 8   | M8X1.25 Nylon Lock Nuts                   |  |  |
| 3#                                            | 8   | M8X1.25-20mm Hex Bolts                     | 6#   | 16  | ST6.3-25mm Hex Flange Self Tapping Screws |  |  |

2#

**Note**: (2) Driver/Passenger Front Mounting Brackets are universal.

Note: (6) Mounting Brackets are universal.

(Fig 3) Passenger Side 2nd & 3rd & 4th Mounting Bracket Installation

(2) ST6.3-25mm Hex Flange Self Tapping

**Screws** 

Customer Support: info@iboardauto.com