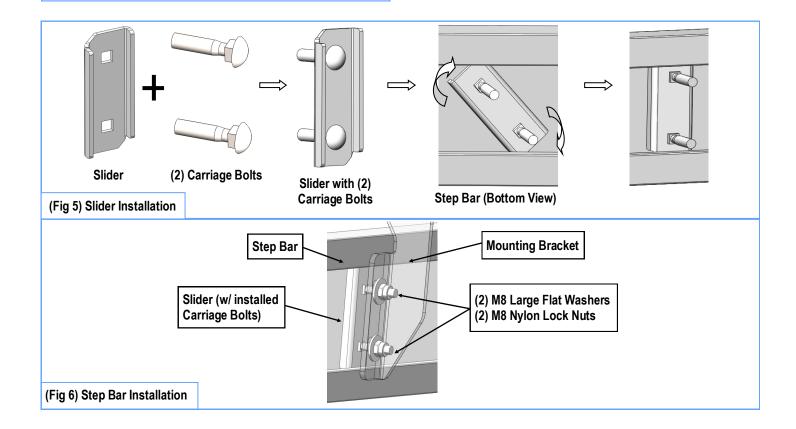

#### STEP 5

Once all (3) Driver side mounting brackets are installed, then proceed to the Step Bar installation. (Figs 5 & 6)

- (1) Select (1) Slider and (2) M8X1.25-35mm Carriage Bolts;
- (2) Install (2) M8X1.25-35mm Carriage Bolts in (1) Slider.
- (3) Slide the Slider (with carriage bolts) to the Step Bar.
- (4) Repeat to install the other (2) sliders to the step bar.
- (5) Attach the Step Bar (with the Sliders) onto the installed mounting brackets. Position the Sliders to the installed brackets. Secure the Step Bar to the installed Brackets by using (6) M8 Large Flat Washers and (6) M8 Nylon Lock Nuts and (3) Sliders, (Fig 6). Do not fully tighten hardware at this time.

**Note:** The Sliders are packed with the Mounting Brackets. Level and adjust the Step Bar and fully tighten all hardware. Repeat **Steps 1-5** for the other side Step Bar installation. **The installation is completed!!!** 