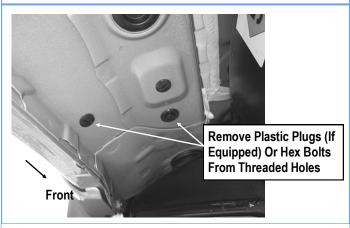

#### STEP 1

Start installation from the driver side front of the vehicle, remove the existing (2) factory bolts, (or plastic plugs) (Fig 1). This will be the mounting location for the Driver Front Mounting Bracket.

(Fig 1) Driver Side Front Mounting Location