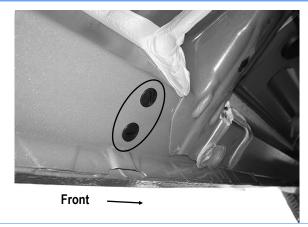

#### STEP 1

Start installation from the driver side front of the vehicle, remove the existing (2) factory bolts, (or plastic plugs) (Fig 1). This will be the mounting location for the Driver Front Mounting Bracket.

(Fig 1) Driver Side Front Mounting Location