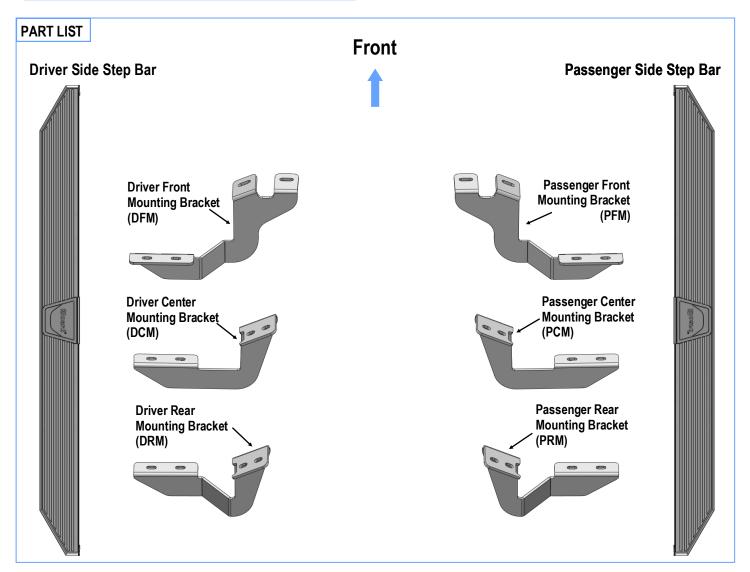

#### STEP 1

Start installation from the driver side front of the vehicle, remove the existing (2) factory bolts, (or plastic plugs) (Fig 1). This will be the mounting location for the Driver Front Mounting Bracket.

(Fig 1) Driver Side Front Mounting Location

#### STEP 2

Select the Driver Front Mounting Bracket, attach the Bracket to the vehicle using the included (2) M8x1.25-25mm Hex Bolts, (2) M8 Lock Washers and (2) M8 Flat Washers, (Fig 2). Do not fully tighten hardware at this time.

STEP 3

Move along the side panel to the Driver Side Center Mounting Location, (Fig 3). Repeat Step 2 to install the Driver Center Mounting Brackets, (Fig 4).

(Fig 3) Driver Side Center & Rear Mounting Location (Example Only)

(Fig 4) Driver Center Mounting Bracket Installation

#### STEP 4

Move along the side panel to the Driver Side Rear Mounting Location. Repeat **Step 3** to install the Driver Rear Mounting Brackets.

Customer Support: info@iboardauto.com