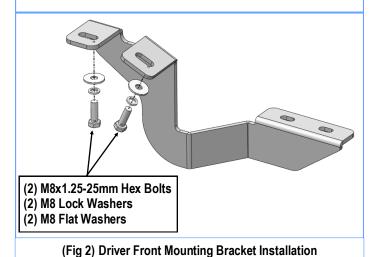

(Fig 1) Driver Side Front Mounting Location

#### STEP 2

Select the Driver Front Mounting Bracket, attach the Bracket to the vehicle using the included (2) M8x1.25-25mm Hex Bolts, (2) M8 Lock Washers and (2) M8 Flat Washers, (Fig 2). Do not fully tighten hardware at this time.