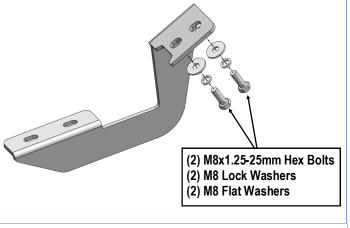

STEP 3

Move along the side panel to the Driver Side Center Mounting Location, (Fig 3). Repeat Step 2 to install the Driver Center Mounting Brackets, (Fig 4).

(Fig 3) Driver Side Center & Rear Mounting Location (Example Only)

(Fig 4) Driver Center Mounting Bracket Installation