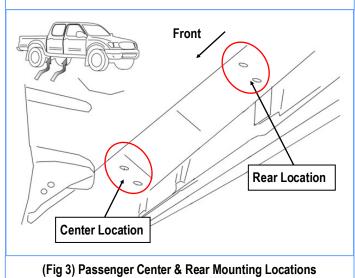

#### STEP 2

Next, move to the passenger side center & rear mounting locations, (Fig 3). Repeat Step 1 to install the Passenger Center Mounting Bracket (PCM/PRM) & Passenger Rear Mounting Bracket (PCM/PRM). Do not fully tighten hardware at this time. Note: Passenger Center & Rear Mounting Brackets are universal.