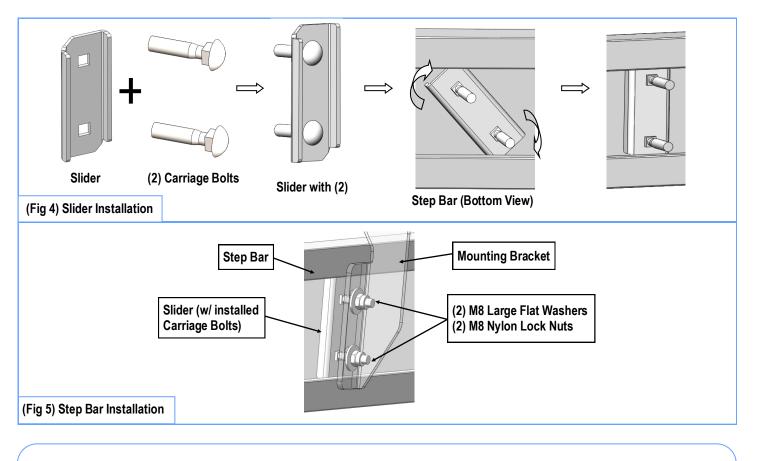

#### **STEP 3**

Once all (3) Passenger side mounting brackets are installed, then proceed to the Step Bar installation. (**Figs 4 & 5**)

- (1) Select (1) Slider and (2) M8X1.25-35mm Carriage Bolts;
- (2) Install (2) M8X1.25-35mm Carriage Bolts in (1) Slider.
- (3) Slide the Slider (with carriage bolts) to the Step Bar.
- (4) Repeat to install the other (2) sliders to the step bar.

(5) Attach the Step Bar (with the Sliders) onto the installed mounting brackets. Position the Sliders to the installed brackets. Secure the Step Bar to the installed Brackets by using (6) M8 Large Flat Washers and (6) M8 Nylon Lock Nuts and (3) Sliders, **(Fig 5)**. Do not fully tighten hardware at this time.