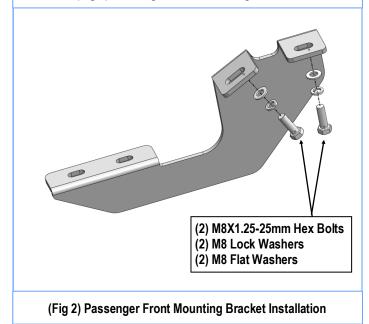

#### **STEP 1**

Starting on the passenger side front of the vehicle, (Fig 1). Select the Passenger Front Mounting Bracket (PFM), attach the Mounting Bracket with (2) M8X1.25-25mm Hex Bolts, (2) M8 Lock Washers and (2) M8 Flat Washers, (Fig 2). Do not fully tighten hardware at this time.