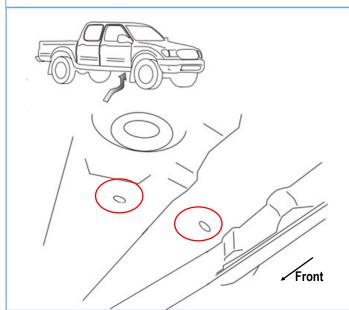

#### **STEP 1**

Starting on the passenger side front of the vehicle, (Fig 1). Select the Passenger Front Mounting Bracket (PFM), attach the Mounting Bracket with (2) M8X1.25-25mm Hex Bolts, (2) M8 Lock Washers and (2) M8 Flat Washers, (Fig 2). Do not fully tighten hardware at this time.

(Fig 1) Passenger Front Mounting Location