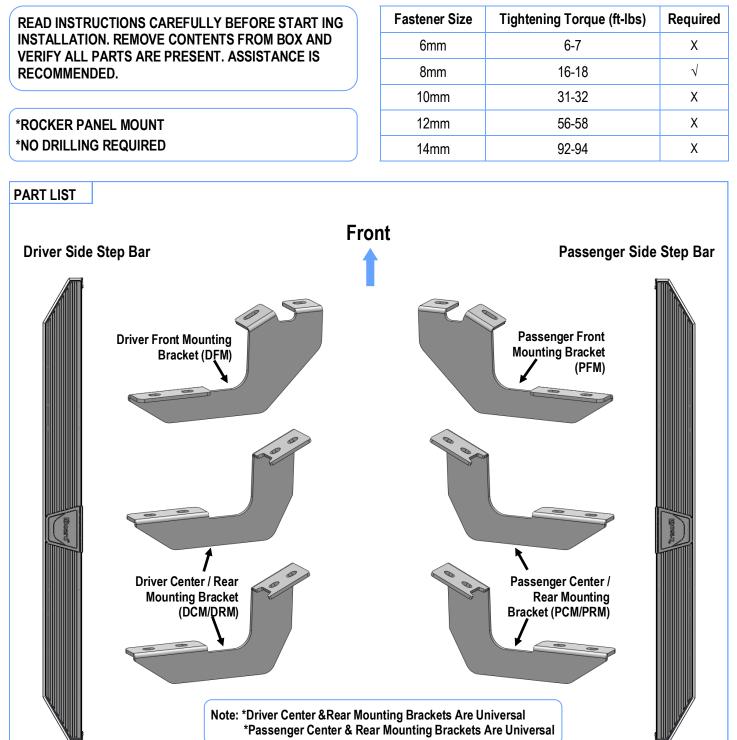

# **iBoard**<sup>®</sup>

|      |     | Hardware Package A (   | For Bac       | ket Insta | allation)       |
|------|-----|------------------------|---------------|-----------|-----------------|
| ltem | QTY | Description            | ltem          | QTY       | Description     |
| 1#   | 12  | M8X1.25-25mm Hex Bolts | 3#            | 12        | M8 Lock Washers |
| 2#   | 12  | M8 Flat Washers        |               |           |                 |
|      |     |                        | <b>)</b><br># |           | <b>3</b> #      |

|      |     |                             | Hardware Package | B (For Step | Bar Inst   | allation)                               |
|------|-----|-----------------------------|------------------|-------------|------------|-----------------------------------------|
| ltem | QTY | Description                 |                  | ltem        | QTY        | Description                             |
| 1#   | 12  | M8X1.25-35mm Carriage Bolts |                  | 3#          | 12         | M8 Nylon Lock Nuts                      |
| 2#   | 12  | M8 Large Flat Washers       | 5                | 4#          | 6          | Sliders (Packed with Mounting Brackets) |
|      |     | 1#                          | 2#               |             | <b>3</b> # | 4#                                      |