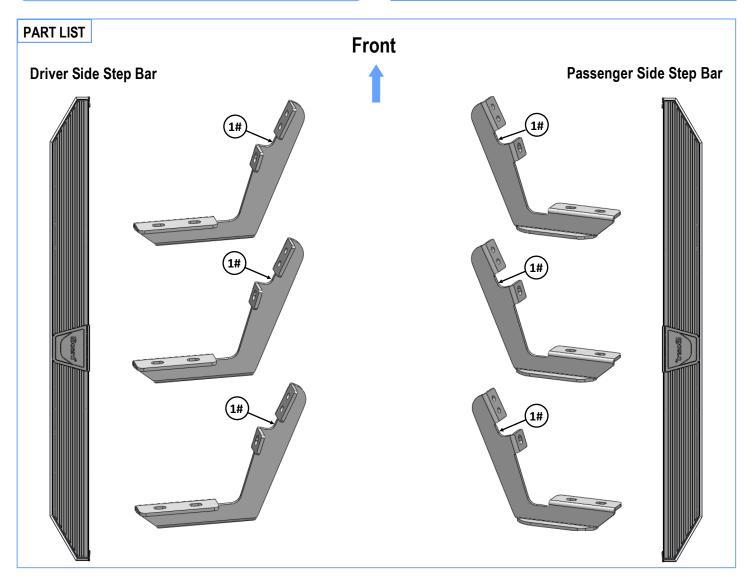

# **iBoard**®

|      | Hardware Package A (For Bracket Installation) |                        |      |     |                                           |  |
|------|-----------------------------------------------|------------------------|------|-----|-------------------------------------------|--|
| Item | QTY                                           | Description            | Item | QTY | Description                               |  |
| 1#   | 6                                             | Mounting Brackets      | 4#   | 6   | M8 Nylon Lock Nuts                        |  |
| 2#   | 6                                             | M8X1.25-20mm Hex Bolts | 5#   | 12  | ST6.3-22mm Hex Flange Self Tapping Screws |  |
| 3#   | 12                                            | M8 Flat Washers        |      |     |                                           |  |

| Hardware Package B (For Step Bar Installation) |     |                             |      |     |                                         |
|------------------------------------------------|-----|-----------------------------|------|-----|-----------------------------------------|
| Item                                           | QTY | Description                 | Item | QTY | Description                             |
| 1#                                             | 12  | M8X1.25-35mm Carriage Bolts | 3#   | 12  | M8 Nylon Lock Nuts                      |
| 2#                                             | 12  | M8 Large Flat Washers       | 4#   | 6   | Sliders (Packed with Mounting Brackets) |