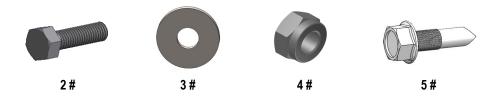

# **iBoard**®

|      | Hardware Package A (For Bracket Installation) |                        |      |     |                                           |  |
|------|-----------------------------------------------|------------------------|------|-----|-------------------------------------------|--|
| Item | QTY                                           | Description            | Item | QTY | Description                               |  |
| 1#   | 6                                             | Mounting Brackets      | 4#   | 6   | M8 Nylon Lock Nuts                        |  |
| 2#   | 6                                             | M8X1.25-20mm Hex Bolts | 5#   | 12  | ST6.3-22mm Hex Flange Self Tapping Screws |  |
| 3#   | 12                                            | M8 Flat Washers        |      |     |                                           |  |

| Hardware Package B (For Step Bar Installation) |     |                             |      |     |                                         |
|------------------------------------------------|-----|-----------------------------|------|-----|-----------------------------------------|
| Item                                           | QTY | Description                 | Item | QTY | Description                             |
| 1#                                             | 12  | M8X1.25-35mm Carriage Bolts | 3#   | 12  | M8 Nylon Lock Nuts                      |
| 2#                                             | 12  | M8 Large Flat Washers       | 4#   | 6   | Sliders (Packed with Mounting Brackets) |