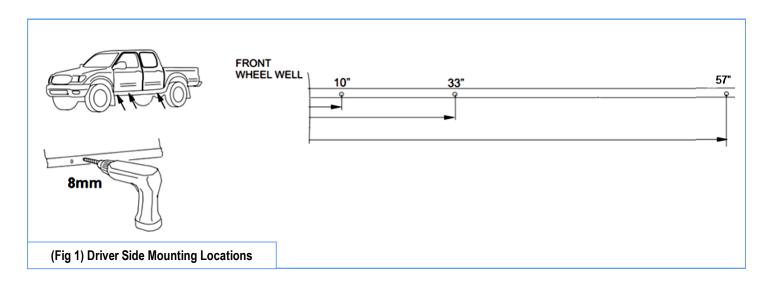

#### STEP 1

Starting on the Driver side of the vehicle. Drilling (3) 8mm holes in pinch weld as shown (Fig 1).