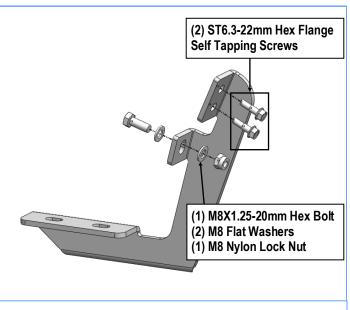

Secure the upper mounting holes of the bracket to the rocker panel with (2) ST6.3-22mm Hex Flange Self Tapping Screws.

And attach the lower mounting hole to the pinch weld with (1) M8X1.25-20mm Hex Bolts, (2) M8 Flat Washers and (1) M8 Nylon Lock Nuts (Fig 2). Do not fully tighten at this time.

(Fig 2) Driver Front Mounting Bracket Installation