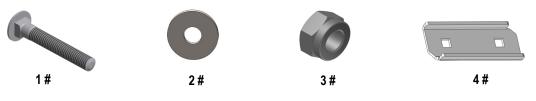

# **iBoard**®

|      | Hardware Package A (For Bracket Installation) |                        |      |     |                                           |  |
|------|-----------------------------------------------|------------------------|------|-----|-------------------------------------------|--|
| Item | QTY                                           | Description            | Item | QTY | Description                               |  |
| 1#   | 6                                             | Mounting Brackets      | 4#   | 6   | M8 Nylon Lock Nuts                        |  |
| 2#   | 6                                             | M8X1.25-20mm Hex Bolts | 5#   | 12  | ST6.3-22mm Hex Flange Self Tapping Screws |  |
| 3#   | 12                                            | M8 Flat Washers        |      |     |                                           |  |