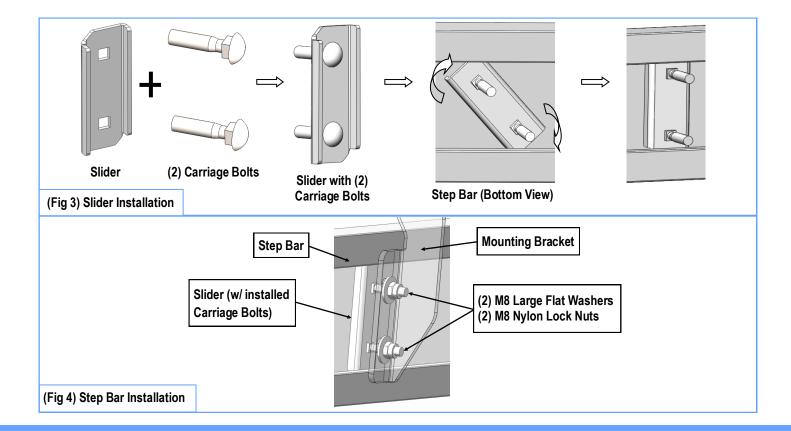

#### STEP 4

Once all (3) Driver side mounting brackets are installed, then proceed to the Step Bar installation. (Figs 3 & 4)

- (1) Select (1) Slider and (2) M8X1.25-35mm Carriage Bolts;
- (2) Install (2) M8X1.25-35mm Carriage Bolts in (1) Slider.
- (3) Slide the Slider (with carriage bolts) to the Step Bar.
- (4) Repeat to install the other (2) sliders to the step bar.
- (5) Attach the Step Bar (with the Sliders) onto the installed mounting brackets. Position the Sliders to the installed brackets. Secure the Step Bar to the installed Brackets by using (6) M8 Large Flat Washers and (6) M8 Nylon Lock Nuts and (3) Sliders, (Fig 4). Do not fully tighten hardware at this time.

**Note:** The Sliders are packed with the Mounting Brackets.

Level and adjust the Step Bar and fully tighten all hardware.

Repeat **Steps 1-4** for the other side Step Bar installation. **The installation is completed!!!** 