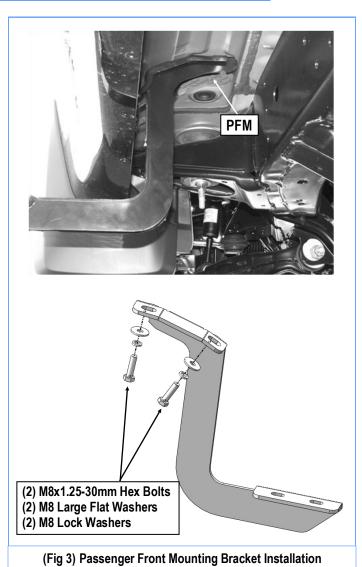

#### STEP 2

Select (1) Passenger Front Mounting Bracket. Attach the bracket over the factory bracket with (2) M8x1.25-30mm Hex Bolts, (2) M8 Large Flat Washers and (2) M8 Lock Washers (Fig 3). Do not fully tighten hardware at this time.