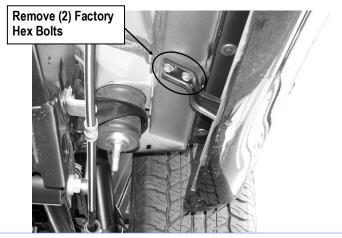

## STEP 1

Start installation from the Passenger side of the vehicle, remove the existing (2) factory bolts on the mounting locations on rocker panel, (**Figs 1 & 2**).

(Fig 1) Passenger Side Front Mounting Location

(Fig 2) Passenger Side Rear Mounting Location