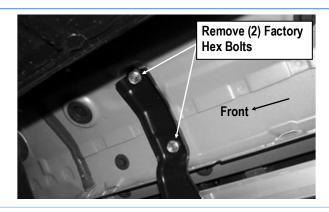

## STEP 1

Start installation from the Passenger side of the vehicle, remove the existing (2) factory bolts on the mounting locations on rocker panel, (**Figs 1 & 2**).

(Fig 1) Passenger Side Front Mounting Location

#### STEP 2

Select (1) Passenger Front Mounting Bracket. Attach the bracket over the factory bracket with (2) M8x1.25-30mm Hex Bolts, (2) M8 Large Flat Washers and (2) M8 Lock Washers (Fig 3). Do not fully tighten hardware at this time.