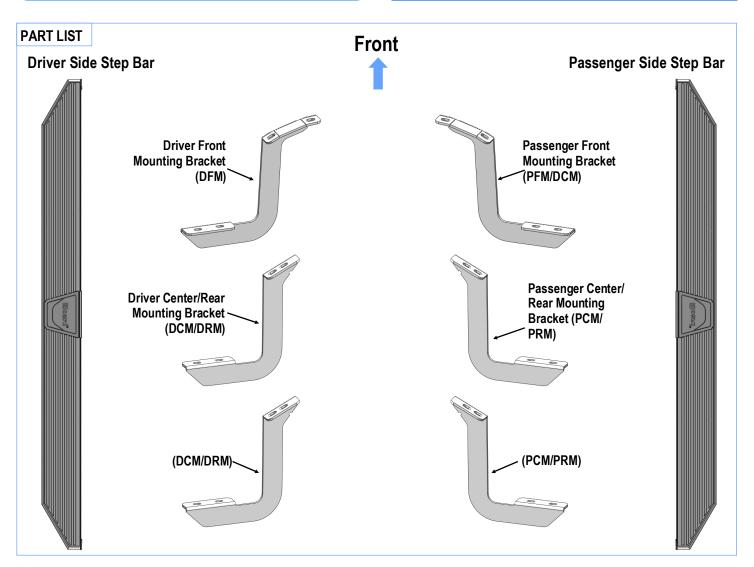

#### PART#: IB-P974Y&H

# iBoard® Series

READ INSTRUCTIONS CAREFULLY BEFORE START ING INSTALLATION. REMOVE CONTENTS FROM BOX AND VERIFY ALL PARTS ARE PRESENT. ASSISTANCE IS RECOMMENDED.

\*ROCKER PANEL MOUNT \*NO DRILLING REQUIRED