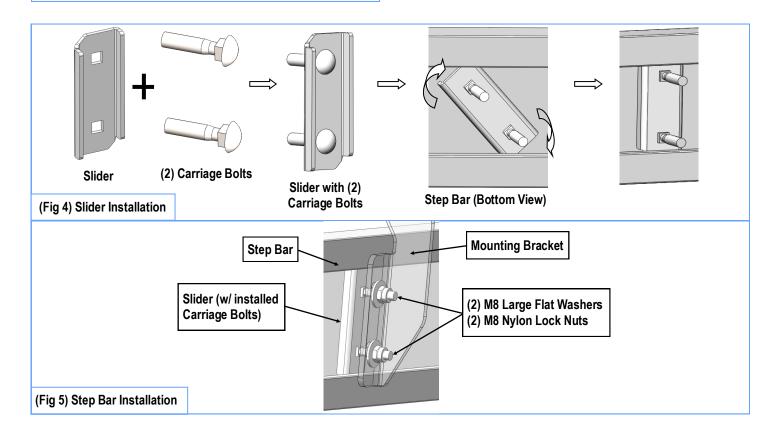

#### STEP 5

Once all (3) Passenger side mounting brackets are installed, then proceed to the Step Bar installation. (Figs 4 & 5)

- (1) Select (1) Slider and (2) M8X1.25-35mm Carriage Bolts;
- (2) Install (2) M8X1.25-35mm Carriage Bolts in (1) Slider.
- (3) Slide the Slider (with carriage bolts) to the Step Bar.
- (4) Repeat to install the other (2) sliders to the step bar.
- (5) Attach the Step Bar (with the Sliders) onto the installed mounting brackets. Position the Sliders to the installed brackets. Secure the Step Bar to the installed Brackets by using (6) M8 Large Flat Washers and (6) M8 Nylon Lock Nuts and (3) Sliders, (Fig 5). Do not fully tighten hardware at this time.

**Note:** The Sliders are packed with the Mounting Brackets.

Level and adjust the Step Bar and fully tighten all hardware.

Repeat **Steps 1-5** for the other side Step Bar installation. **The installation is completed!!!** 