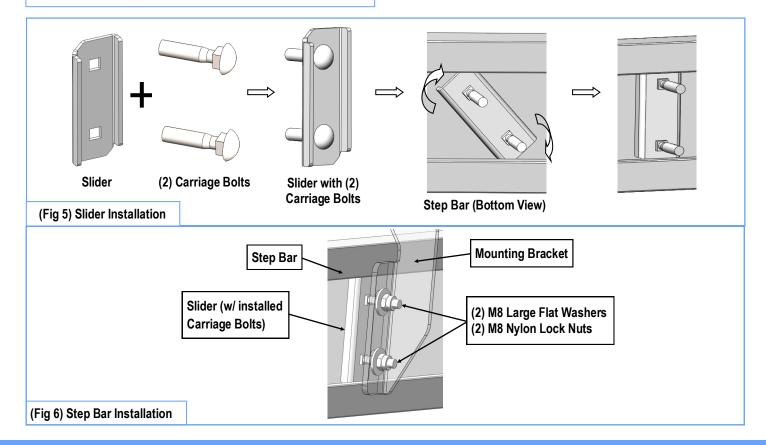

#### STEP 4

Once all (3) Passenger side mounting brackets are installed, then proceed to the Step Bar installation. (Figs 5 & 6)

- (1) Select (1) Slider and (2) M8X1.25-35mm Carriage Bolts;
- (2) Install (2) M8X1.25-35mm Carriage Bolts in (1) Slider.
- (3) Slide the Slider (with carriage bolts) to the **Step Bar**.
- (4) Repeat to install the other (2) sliders to the step bar.
- (5) Attach the Step Bar (with the Sliders) onto the installed mounting brackets. Position the Sliders to the installed brackets. Secure the Step Bar to the installed Brackets by using (6) M8 Large Flat Washers and (6) M8 Nylon Lock Nuts and (3) Sliders, (Fig 6). Do not fully tighten hardware at this time.

**Note:** The Sliders are packed with the Mounting Brackets.

Level and adjust the Step Bar and fully tighten all hardware.

Repeat **Steps 1-4** for the other side Step Bar installation. **The installation is completed!!!** 