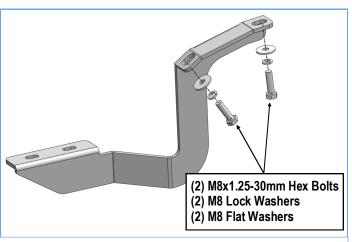

#### STEP 2

Select the Passenger Front Mounting Bracket (**PFM**), attach the bracket to the vehicle by using the included (2) M8x1.25-30mm Hex Bolts, (2) M8 Lock Washers and (2) M8 Flat Washers, (**Fig 2**). Do not fully tighten hardware at this time.

#### STEP 3

Move along the side panel to the Driver Side Center and Rear Mounting Locations, (Fig 3). Repeat Steps 1 & 2 to install the Mounting Brackets, (Fig 4).

(Fig 2) Passenger Front Mounting Bracket Installation