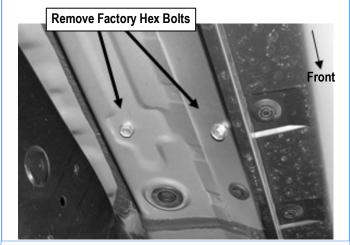

#### STEP 1

Start installation from the passenger side front of the vehicle, remove the existing (2) factory bolts located by the front tire opening securing the factory rocker panel bracket to the vehicle, (Fig 1).

(Fig 1) Passenger Side Front Mounting Location