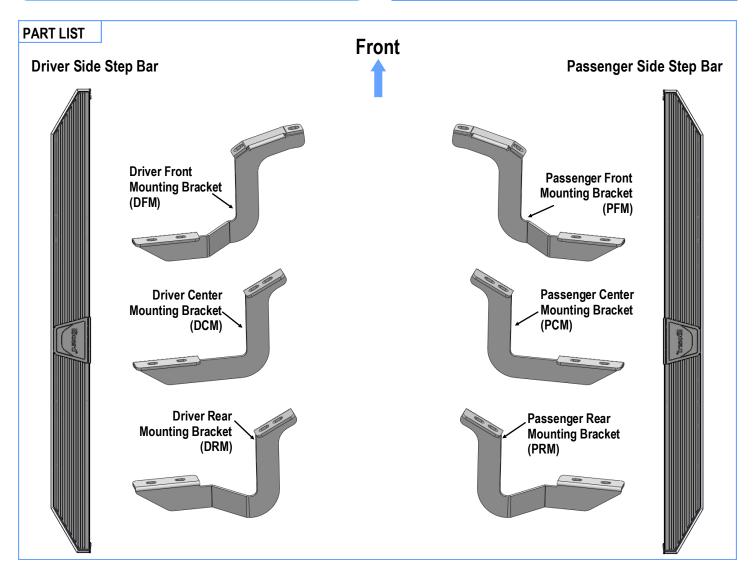

### **Board**®

### iBoard<sup>®</sup> by APS

READ INSTRUCTIONS CAREFULLY BEFORE START ING INSTALLATION. REMOVE CONTENTS FROM BOX AND VERIFY ALL PARTS ARE PRESENT. ASSISTANCE IS

\*ROCKER PANEL MOUNT \*NO DRILLING REQUIRED

# Board®

| Hardware Package A (For Bracket Installation) |     |                        |      |     |                 |  |  |
|-----------------------------------------------|-----|------------------------|------|-----|-----------------|--|--|
| ltem                                          | QTY | Description            | Item | QTY | Description     |  |  |
| 1#                                            | 12  | M8X1.25-30mm Hex Bolts | 3#   | 12  | M8 Lock Washers |  |  |
| 2#                                            | 12  | M8 Large Flat Washers  |      |     |                 |  |  |
|                                               |     |                        | 5    |     | O               |  |  |
|                                               |     | 1#                     | 2#   |     | 3 #             |  |  |

|      |     |                     | Hardware Package | B (For Step | Bar Inst | tallation)                              |
|------|-----|---------------------|------------------|-------------|----------|-----------------------------------------|
| Item | QTY | Description         |                  | Item        | QTY      | Description                             |
| 1#   | 12  | M8X1.25-35mm Carr   | age Bolts        | 3#          | 12       | M8 Nylon Lock Nuts                      |
| 2#   | 12  | M8 Large Flat Washe | ers              | 4# 6        |          | Sliders (Packed with Mounting Brackets) |
|      |     | 1#                  | 2#               |             | 3#       | 4#                                      |