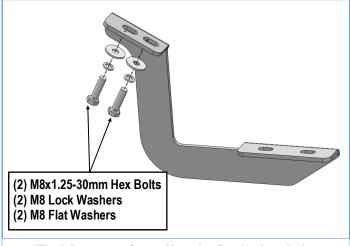

#### STEP 2

Select the Passenger Front Mounting Bracket (**PFM**), attach the bracket to the vehicle by using the included (2) M8x1.25-30mm Hex Bolts, (2) M8 Lock Washers and (2) M8 Flat Washers, (**Fig 2**). Do not fully tighten hardware at this time.

#### STEP 3

Move along the side panel to the Driver Side Center and Rear Mounting Locations, (Fig 3). Repeat Steps 1 & 2 to install the Mounting Brackets, (Fig 4).

(Fig 2) Passenger Front Mounting Bracket Installation