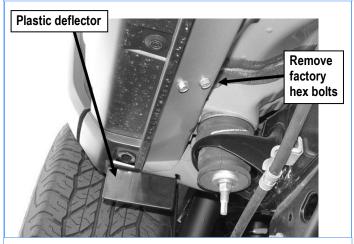

#### STEP 1

Start installation from the passenger side front of the vehicle, remove the existing (2) factory bolts located by the front tire opening securing the factory rocker panel bracket to the vehicle, (Fig 1).

(Fig 1) Passenger Side Front Mounting Location