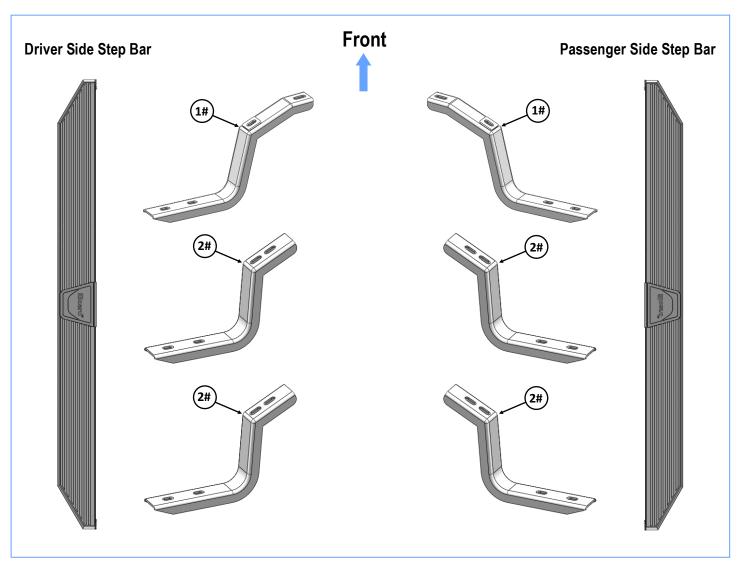

# **iBoard**®

| Item | QTY | Description                              | Item | QTY | Description            |
|------|-----|------------------------------------------|------|-----|------------------------|
| 1#   | 2   | Driver/Passenger Front Mounting Brackets | 3#   | 12  | M8X1.25-20mm Hex Bolts |
| 2#   | 4   | Mounting Brackets                        |      |     |                        |

Note: The (2) Front Mounting Brackets are different with (4) Center and Rear Mounting Brackets.

(Fig 1) Driver Front Mounting Bracket Installation