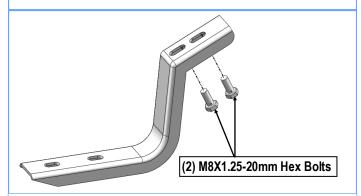

#### STEP 2

Move to the Center & Rear mounting locations. Repeat **Step 1** to install Center & Rear Mounting Brackets. Do not fully tighten at this time, **(Fig 2)**.

(Fig 2) Driver Center & Rear Mounting Brackets Installation