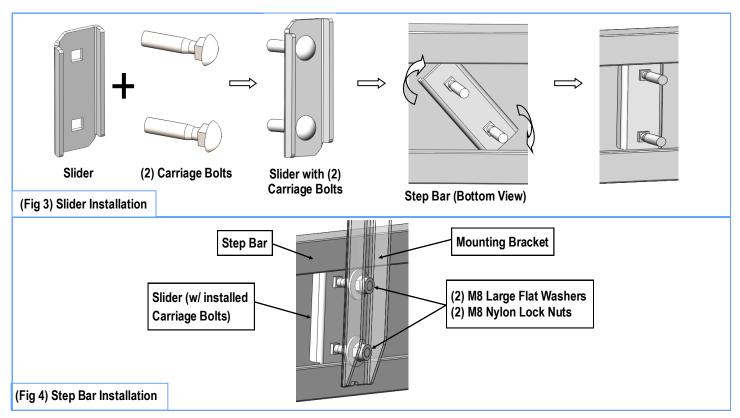

#### STEP 3

Once all (3) Driver side mounting brackets are installed, then proceed to the Step Bar installation. (Figs 3 & 4)

- (1) Select (1) Slider and (2) M8X1.25-35mm Carriage Bolts;
- (2) Install (2) M8X1.25-35mm Carriage Bolts in (1) Slider.
- (3) Slide the Slider (with carriage bolts) to the Step Bar.
- (4) Repeat to install the other (2) sliders to the step bar.
- (5) Attach the Step Bar (with the Sliders) onto the installed mounting brackets. Position the Sliders to the installed brackets. Secure the Step Bar to the installed Brackets by using (6) M8 Large Flat Washers and (6) M8 Nylon Lock Nuts and (3) Sliders, (Fig 4). Do not fully tighten hardware at this time.

**Note:** The Sliders are packed with the Mounting Brackets.

Level and adjust the Step Bar and fully tighten all hardware.

Repeat **Steps 1-3** for the other side Step Bar installation. **The installation is completed!!!** 