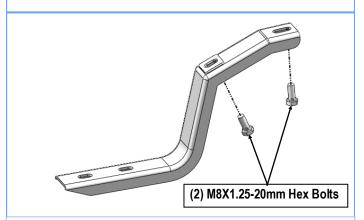

#### STEP 1

Start installation at the driver side of the vehicle.

Locate the (3) factory mounting hole locations on the underside of vehicle rocker panel. Attach Driver Front Mounting Bracket to the first set of mount holes closest to the front of vehicle with (2) M8X1.25-20mm Hex Bolts. Don't fully tighten at this time, (Fig 1).

Note: The (2) Front Mounting Brackets are different with (4) Center and Rear Mounting Brackets.

(Fig 1) Driver Front Mounting Bracket Installation