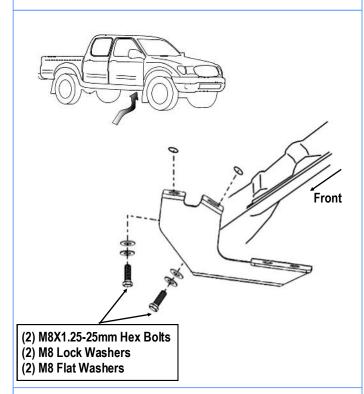

#### **STEP 1**

Start installation from the passenger side of the vehicle. Select (1) Passenger Front Mounting Bracket (PFM), attach to the front mounting location with (2) M8X1.25-25mm Hex Bolts, (2) M8 Flat Washers and (2) M8 Lock Washers, (Fig 1). Do not fully tighten at this time.

(Fig 1) Passenger Front Mounting Bracket Installation