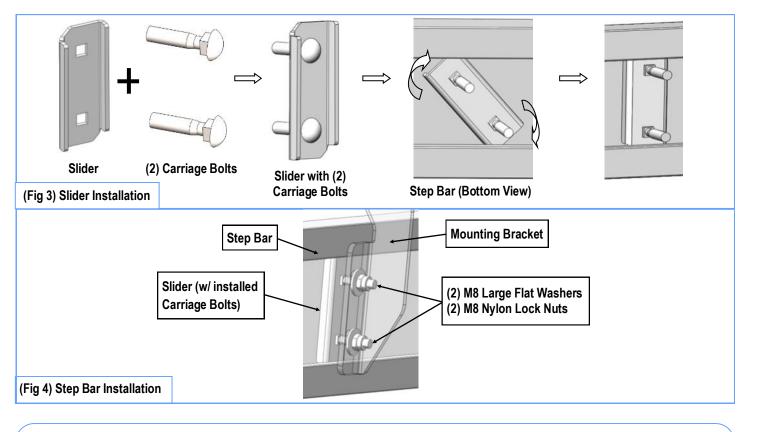

## **STEP 3**

Once all (2) Passenger side mounting brackets are installed, then proceed to the Step Bar installation. (Figs 3 & 4)

(1) Select (1) Slider and (2) M8X1.25-35mm Carriage Bolts;

(2) Install (2) M8X1.25-35mm Carriage Bolts in (1) Slider.

(3) Slide the Slider (with carriage bolts) to the Step Bar.

(4) Repeat to install the other (1) slider to the step bar.

(5) Attach the Step Bar (with the Sliders) onto the installed mounting brackets. Position the Sliders to the installed brackets. Secure the Step Bar to the installed Brackets by using (4) M8 Large Flat Washers and (4) M8 Nylon Lock Nuts and (2) Sliders, (Fig 4). Do not fully tighten hardware at this time.