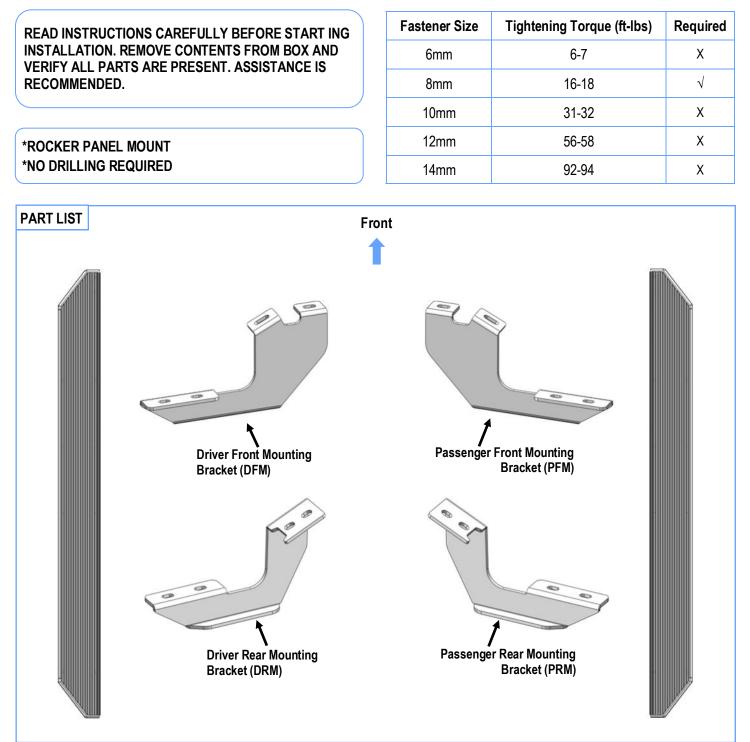

#### PART#: IB-P358Y&H

# iBoard<sup>®</sup> Series

|      |     | Hardware Package A     | A (For Brac    | ket Inst | tallation)      |
|------|-----|------------------------|----------------|----------|-----------------|
| ltem | QTY | Description            | Item           | QTY      | Description     |
| 1#   | 8   | M8X1.25-25mm Hex Bolts | 3#             | 8        | M8 Lock Washers |
| 2#   | 8   | M8 Flat Washers        |                |          |                 |
|      |     | 1#                     | <b>O</b><br>2# |          | <b>3</b> #      |