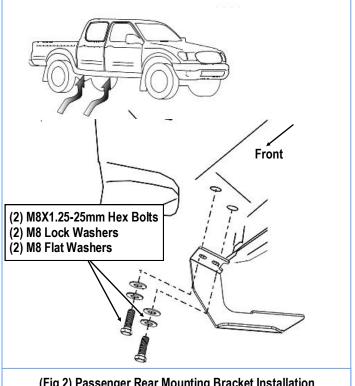

## **STEP 2**

Move to the passenger side rear of the vehicle. Repeat Step 1 for the (2) Passenger Rear Mounting Bracket (PRM) installation, (Fig 2). Do not fully tighten at this time.

(Fig 2) Passenger Rear Mounting Bracket Installation