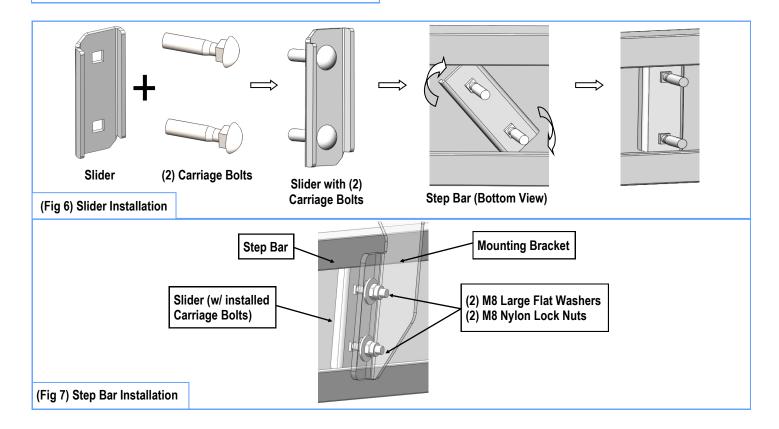

#### STEP 4

Once all (4) Passenger side mounting brackets are installed, then proceed to the Step Bar installation. (Figs 6 & 7)

- (1) Select (1) Slider and (2) M8X1.25-35mm Carriage Bolts;
- (2) Install (2) M8X1.25-35mm Carriage Bolts in (1) Slider.
- (3) Slide the Slider (with carriage bolts) to the Step Bar.
- (4) Repeat to install the other (3) sliders to the step bar.
- (5) Attach the Step Bar (with the Sliders) onto the installed mounting brackets. Position the Sliders to the installed brackets. Secure the Step Bar to the installed Brackets by using (8) M8 Large Flat Washers and (8) M8 Nylon Lock Nuts and (4) Sliders, (Fig 7). Do not fully tighten hardware at this time.

**Note:** The Sliders are packed with the Mounting Brackets.

Level and adjust the Step Bar and fully tighten all hardware.

Repeat **Steps 1-4** for the other side Step Bar installation. **The installation is completed!!!** 