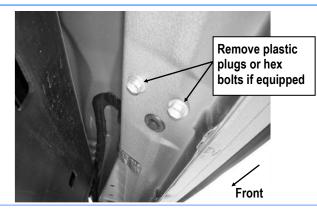

#### STEP 1

Starting on the passenger side front of the vehicle. Remove the plastic plugs or hex bolts from the mounting location if equipped, (Fig 1).

(Fig 1) Passenger Side Front Mounting Location