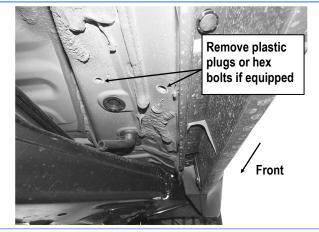

#### STEP 1

Starting on the passenger side front of the vehicle. Remove the plastic plugs or hex bolts from the mounting location if equipped, (Fig 1).

(Fig 1) Passenger Side Front Mounting Location