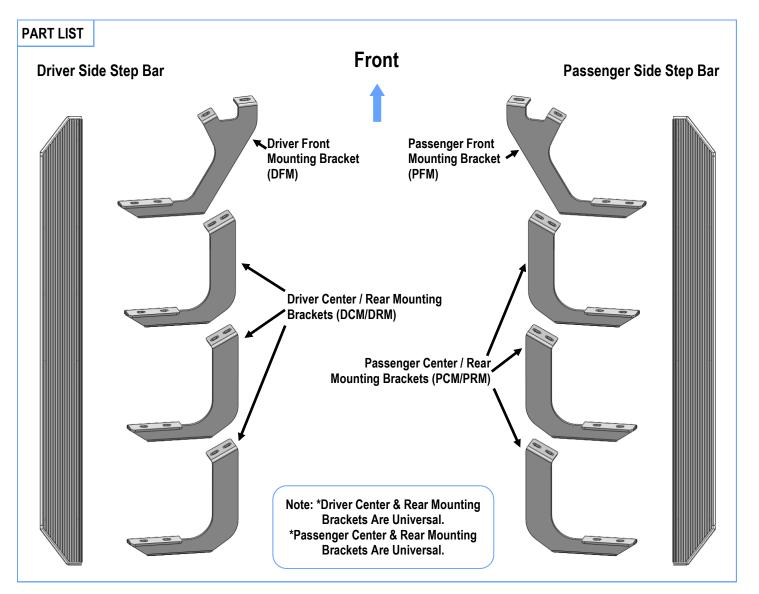

#### STEP 1

Starting on the passenger side front of the vehicle. Remove the plastic plugs or hex bolts from the mounting location if equipped, (Fig 1).

(Fig 1) Passenger Side Front Mounting Location

#### STEP 2

Select the Passenger Front Mounting Bracket (**PFM**). Attach the Bracket to the mounting location with (2) M8X1.25-30 Hex Bolts, (2) M8 Lock Washers and (2) M8 Large Flat Washers, (**Fig 2&3**). Do not fully tighten at this time.

### STEP 3

Repeat **Steps 1-2** to attach the (3) Passenger Center / Rear Mounting Brackets **(PCM/PRM)**, **(Fig 4&5)**. Do not fully tighten at this time.

(Fig 4) Passenger Side Center/ Rear Mounting Location