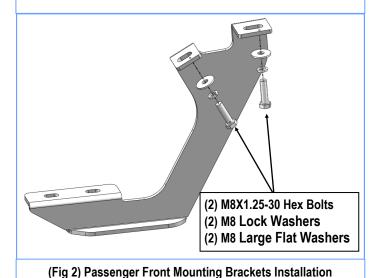

#### STEP 2

Select the Passenger Front Mounting Bracket (**PFM**). Attach the Bracket to the mounting location with (2) M8X1.25-30 Hex Bolts, (2) M8 Lock Washers and (2) M8 Large Flat Washers, (**Fig 2&3**). Do not fully tighten at this time.