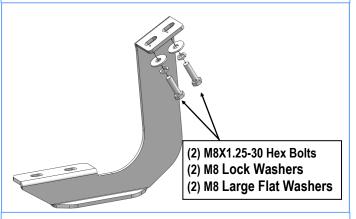

#### STEP 2

Select the Passenger Front Mounting Bracket (**PFM**). Attach the Bracket to the mounting location with (2) M8X1.25-30 Hex Bolts, (2) M8 Lock Washers and (2) M8 Large Flat Washers, (**Fig 2&3**). Do not fully tighten at this time.

Front

(Fig 3) Passenger Front Mounting Brackets Installed