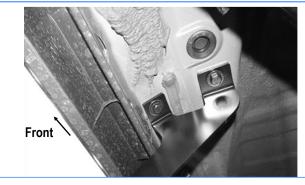

#### STEP 1

Starting on the passenger side front of the vehicle. Remove the plastic plugs or hex bolts from the mounting location if equipped, (Fig 1).

(Fig 1) Passenger Side Front Mounting Location