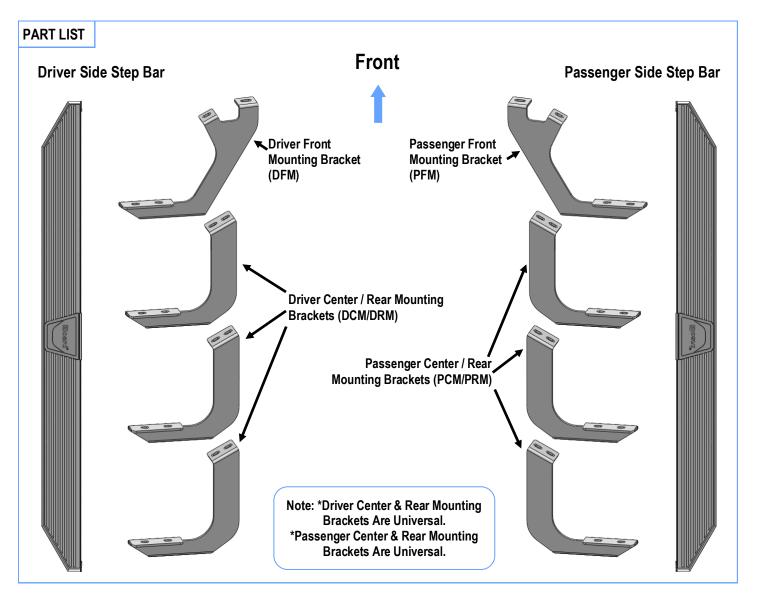

### **iBoard**®

### iBoard<sup>®</sup> by APS

PART#: IB-P297Y&H

READ INSTRUCTIONS CAREFULLY BEFORE START ING INSTALLATION. REMOVE CONTENTS FROM BOX AND VERIFY ALL PARTS ARE PRESENT. ASSISTANCE IS RECOMMENDED.

\*ROCKER PANEL MOUNT \*NO DRILLING REQUIRED