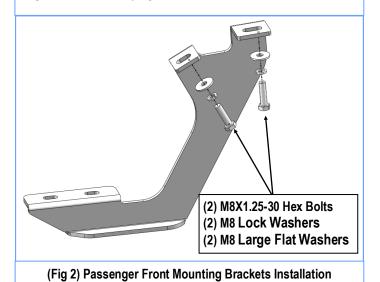

### STEP 2

Select the Passenger Front Mounting Bracket (**PFM**). Attach the Bracket to the mounting location with (2) M8X1.25-30 Hex Bolts, (2) M8 Lock Washers and (2) M8 Large Flat Washers, (**Fig 2&3**). Do not fully tighten at this time.

(Fig 3) Passenger Front Mounting Brackets Installed