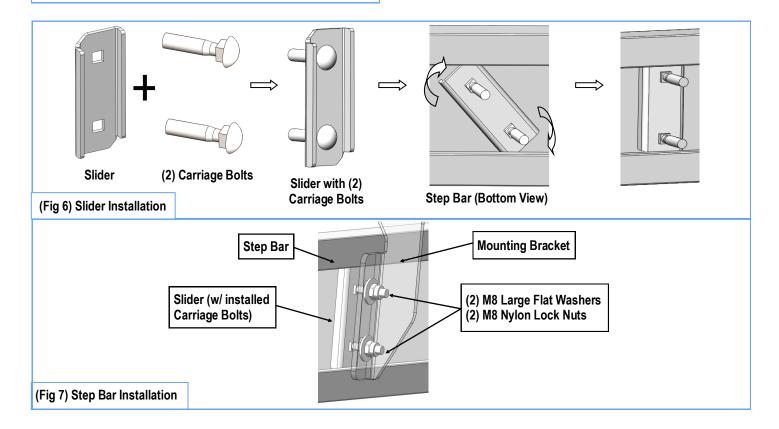

### STEP 4

Once all (4) Passenger side mounting brackets are installed, then proceed to the Step Bar installation. (Figs 6 & 7)

- (1) Select (1) Slider and (2) M8X1.25-35mm Carriage Bolts;
- (2) Install (2) M8X1.25-35mm Carriage Bolts in (1) Slider.
- (3) Slide the Slider (with carriage bolts) to the Step Bar.
- (4) Repeat to install the other (3) sliders to the step bar.
- (5) Attach the Step Bar (with the Sliders) onto the installed mounting brackets. Position the Sliders to the installed brackets. Secure the Step Bar to the installed Brackets by using (8) M8 Large Flat Washers and (8) M8 Nylon Lock Nuts and (4) Sliders, (Fig 7). Do not fully tighten hardware at this time.

**Note:** The Sliders are packed with the Mounting Brackets.

Level and adjust the Step Bar and fully tighten all hardware.

Repeat **Steps 1-4** for the other side Step Bar installation. **The installation is completed!!!** 