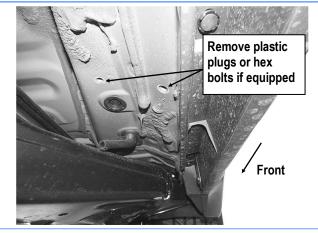

#### STEP 1

Starting on the passenger side front of the vehicle. Remove the plastic plugs or hex bolts from the mounting location if equipped, (Fig 1).

(Fig 1) Passenger Side Front Mounting Location