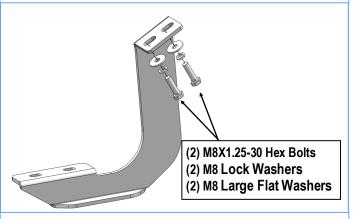

### STEP 2

Select the Passenger Front Mounting Bracket (**PFM**). Attach the Bracket to the mounting location with (2) M8X1.25-30 Hex Bolts, (2) M8 Lock Washers and (2) M8 Large Flat Washers, (**Fig 2&3**). Do not fully tighten at this time.