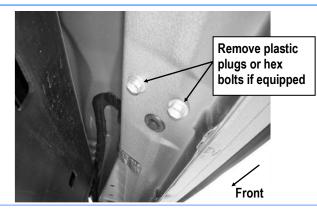

#### STEP 1

Starting on the passenger side front of the vehicle. Remove the plastic plugs or hex bolts from the mounting location if equipped, (Fig 1).

(Fig 1) Passenger Side Front Mounting Location