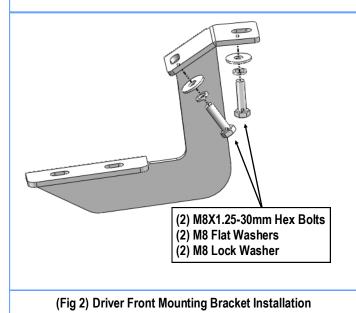

#### **STEP 2**

Select the Driver Front Mounting Bracket, attach the Bracket to the vehicle using (2) M8X1.25-30mm Hex Bolts, (2) M8 Lock Washers and (2) M8 Flat Washers, **(Fig 2)**. Do not fully tighten hardware at this time.