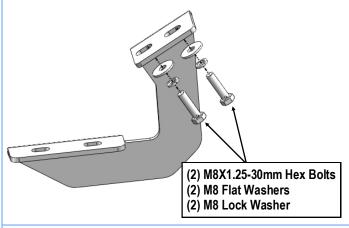

#### **STEP 2**

Select the Driver Front Mounting Bracket, attach the Bracket to the vehicle using (2) M8X1.25-30mm Hex Bolts, (2) M8 Lock Washers and (2) M8 Flat Washers, **(Fig 2)**. Do not fully tighten hardware at this time.