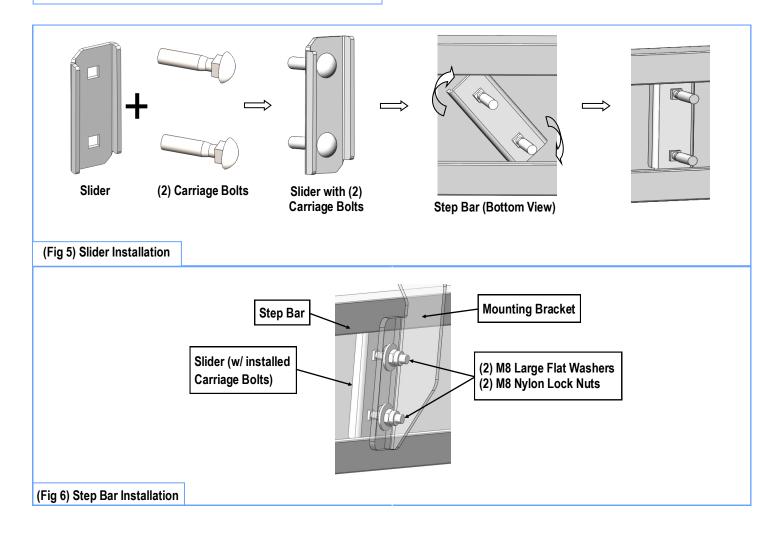

### **STEP 4**

Once all (3) Driver side mounting brackets are assembled, then proceed to the Step Bar installation. (**Figs 5&6**)

(1) Select (1) Slider and (2) M8X1.25-35mm Carriage Bolts;

(2) Install (2) M8X1.25-35mm Carriage Bolts in (1) Slider.

Customer Support: info@iboardauto.com

(3) Slide the Slider (with carriage bolts) to the Step Bar.

(4) Repeat to install the other (2) sliders to the step bar.

(5) Attach the Step Bar (with the Sliders) onto the installed mounting brackets. Position the Sliders to the installed brackets. Secure the Step Bar to the installed Brackets by using (6) M8 Large Flat Washers and (6) M8 Nylon Lock Nuts and (3) Sliders, (**Fig 6**). Do not fully tighten hardware at this time.