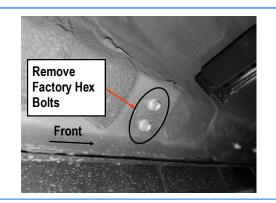

## **STEP 3**

Move along the side panel to the Driver Side Center and Rear Mounting Locations, (Fig 3). Repeat Steps 1 & 2 to install the Driver Center & Rear Mounting Brackets, (Fig 4).

<u>Note:</u> The (2) mounting driver side center and rear bracket are universal.

(Fig 3) Driver Side Center & Rear Mounting Location

(Fig 4) Driver Center & Rear Mounting Bracket Installation