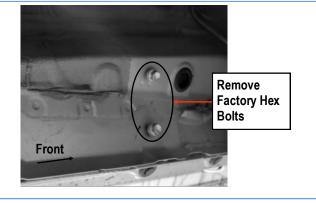

#### **STEP 1**

Start from the driver side front of the vehicle, remove the existing (2) factory bolts, **(Fig 1).** This will be the mounting location for the Driver Front Mounting Bracket.

(Fig 1) Driver Side Front Mounting Location