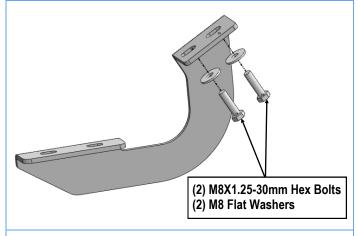

#### STEP 2

Select the Driver Front Mounting Bracket, attach the Bracket to the vehicle using (2) M8X1.25-30mm Hex Bolts, and (2) M8 Flat Washers, (Fig 2). Do not fully tighten hardware at this time.

Note: All (2) Front Mount Brackets are universal.

(Fig 2) Driver Front Mounting Bracket Installation