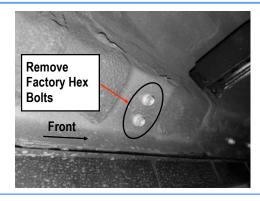

#### STEP 3

Move along the side panel to the Driver Side Center and Rear Mounting Locations, (Fig 3). Repeat Steps 1 & 2 to install the Driver Center & Rear Mounting Brackets, (Fig 4).

<u>Note:</u> The (4) mounting driver/passenger side center and rear bracket are universal.

(Fig 3) Driver Side Center & Rear Mounting Location

(Fig 4) Driver Center & Rear Mounting Bracket Installation