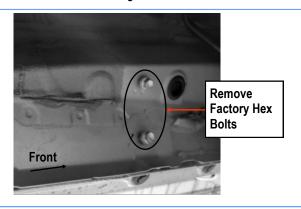

#### STEP 1

Start from the driver side front of the vehicle, remove the existing (2) factory bolts, **(Fig 1).** This will be the mounting location for the Driver Front Mounting Bracket.

(Fig 1) Driver Side Front Mounting Location