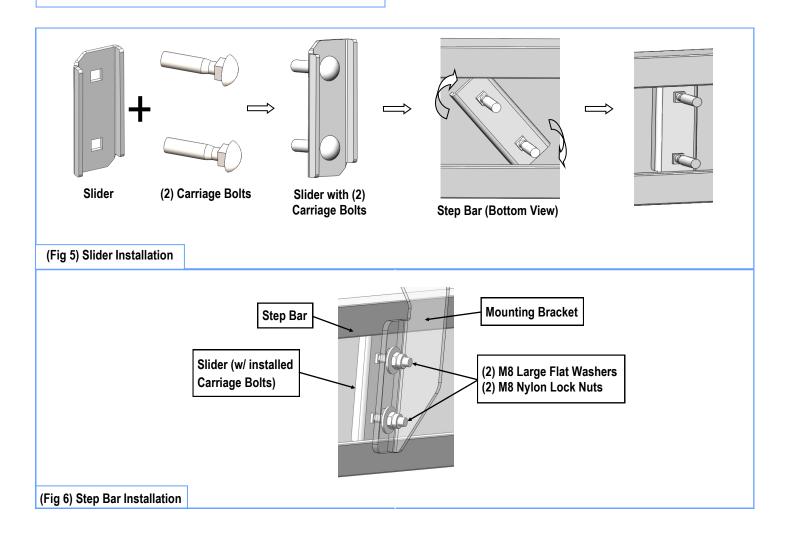

### STEP 4

Once all (3) Driver side mounting brackets are installed. , then proceed to the Step Bar installation. (Figs  $\bf 5~\&~6$ )

- (1) Select (1) Slider and (2) M8X1.25-35mm Carriage Bolts;
- (2) Install (2) M8X1.25-35mm Carriage Bolts in (1) Slider.

### Board®

- (3) Slide the Slider (with carriage bolts) to the Step Bar.
- (4) Repeat to install the other (2) sliders to the step bar.
- (5) Attach the Step Bar (with the Sliders) onto the installed mounting brackets. Position the Sliders to the installed brackets. Secure the Step Bar to the installed Brackets by using (6) M8 Large Flat Washers and (6) M8 Nylon Lock Nuts and (3) Sliders, (Fig 6). Do not fully tighten hardware at this time.

Note: The Sliders are packed with the Step Bars.

Level and adjust the Step Bar and fully tighten all hardware.

Repeat **Steps 1-4** for the other side Step Bar installation. **The installation is completed!!!** 