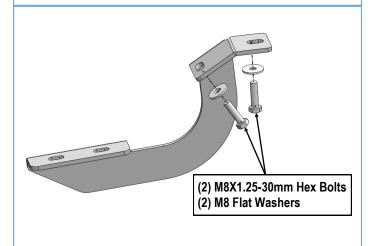

#### STEP 2

Select the Driver Front Mounting Bracket, attach the Bracket to the vehicle using (2) M8X1.25-30mm Hex Bolts, and (2) M8 Flat Washers, (Fig 2). Do not fully tighten hardware at this time.

Note: All (2) Front Mount Brackets are universal.

(Fig 2) Driver Front Mounting Bracket Installation