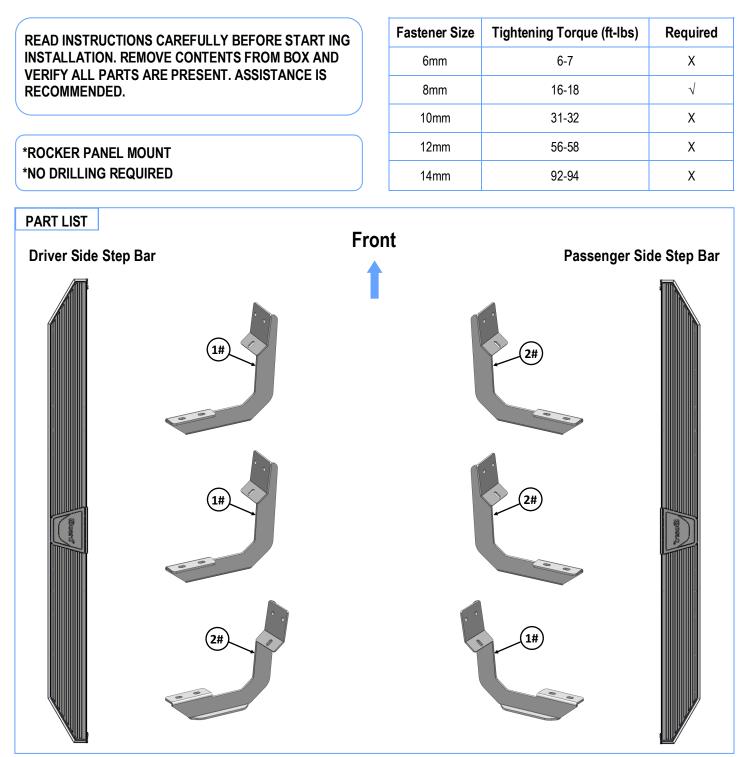

# iBoard<sup>®</sup> Series

| Hardware Package A (For Bracket Installation) |     |                                                      |    |     |                    |  |  |  |  |
|-----------------------------------------------|-----|------------------------------------------------------|----|-----|--------------------|--|--|--|--|
| ltem                                          | QTY | Description                                          |    | QTY | Description        |  |  |  |  |
| 1#                                            | 3   | Driver Front/Center Passenger Rear Mounting Brackets | 4# | 12  | M8 Flat Washers    |  |  |  |  |
| 2#                                            | 3   | Passenger Front/Center Driver Rear Mounting Brackets | 5# | 12  | M8 Lock Washers    |  |  |  |  |
| 3#                                            | 12  | M8X1.25-25mm Hex Bolts                               | 6# | 6   | M8 Hex Flange Nuts |  |  |  |  |
|                                               |     | 3# 4#                                                | 5# |     | 6 #                |  |  |  |  |

|      | Hardware Package B (For Step Bar Installation) |                     |           |      |                |                                         |  |  |  |  |  |
|------|------------------------------------------------|---------------------|-----------|------|----------------|-----------------------------------------|--|--|--|--|--|
| ltem | QTY                                            | Dese                | cription  | Item | QTY            | Description                             |  |  |  |  |  |
| 1#   | 12                                             | M8X1.25-35mm Carri  | age Bolts | 3#   | 12             | M8 Nylon Lock Nuts                      |  |  |  |  |  |
| 2#   | 12                                             | M8 Large Flat Washe | ers       | 4# 6 |                | Sliders (Packed with Mounting Brackets) |  |  |  |  |  |
|      |                                                | 1#                  | 2#        |      | <b>7</b><br>3# | 4#                                      |  |  |  |  |  |