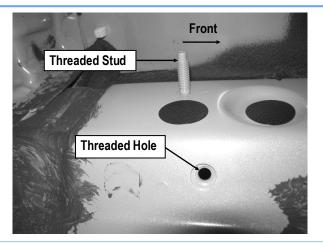

#### **STEP 1**

Start installation from the driver side front of the vehicle. Locate the factory threaded holes or stud located on the side of the inner body panel, (Figs 1 & 2). NOTE: Remove the plastic plug or any insulation on the side panel to locate the threaded holes.

(Fig 1) Up To 2015 Driver Side Rear Mounting Location Pictured. (Note: Remove Plastic Plug To Locate Factory Threaded Hole)

(Fig 2) 2016-On Driver Side Rear Mounting Location Pictured (Note: (2) Factory Threaded Holes Only)