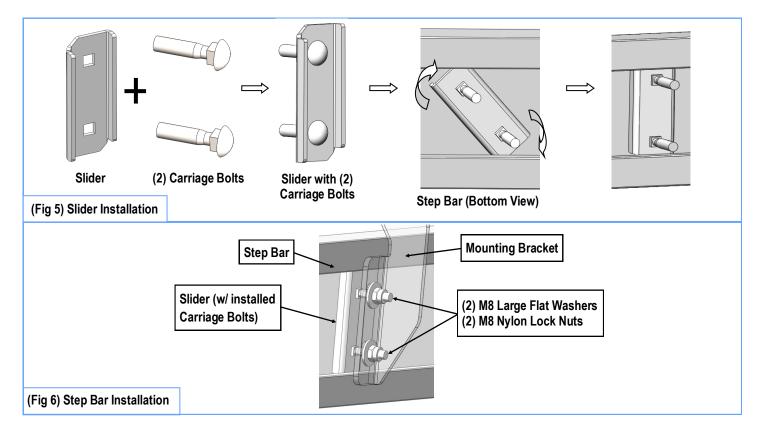

## **STEP 4**

Once all (3) Passenger side mounting brackets are installed, then proceed to the Step Bar installation. (Figs 5 & 6)

(1) Select (1) Slider and (2) M8X1.25-35mm Carriage Bolts;

(2) Install (2) M8X1.25-35mm Carriage Bolts in (1) Slider.

(3) Slide the Slider (with carriage bolts) to the Step Bar.

(4) Repeat to install the other (2) sliders to the step bar.

(5) Attach the Step Bar (with the Sliders) onto the installed mounting brackets. Position the Sliders to the installed brackets. Secure the Step Bar to the installed Brackets by using (6) M8 Large Flat Washers and (6) M8 Nylon Lock Nuts and (3) Sliders, (**Fig 6**). Do not fully tighten hardware at this time.