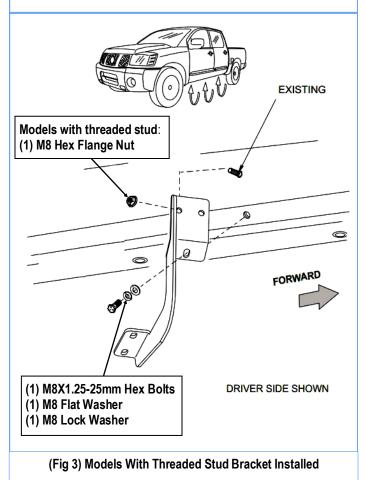

### STEP 2

Attach (1) Mounting Bracket onto the Driver Side Front Mounting Location as shown.

- a. Models with threaded stud (Fig 3): Attach the Mounting Bracket to stud with (1) M8 Nylon Lock Nut. Next, secure the bracket to the lower threaded hole with (1) M8X1.25-25mm Hex Bolt, (1) M8 Flat Washer and (1) M8 Lock Washer. Do not tighten hardware at this time.
- b. Models without threaded stud (Fig 4): Attach the Mounting Bracket to the upper threaded hole with (1) M8X1.25-25mm Hex Bolt, (1) M8 Flat Washer and (1) M8 Lock Washer. Next, secure the bracket to the lower threaded hole with (1) M8X1.25-25mm Hex Bolt, (1) M8 Flat Washer and (1) M8 Lock Washer, (Fig 4). Do not fully tighten hardware at this time.