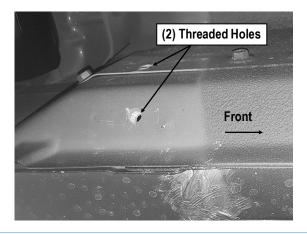

#### **STEP 1**

Start installation from the driver side front of the vehicle. Locate the factory threaded holes or stud located on the side of the inner body panel, (Figs 1 & 2). NOTE: Remove the plastic plug or any insulation on the side panel to locate the threaded holes.

(Fig 1) Up To 2015 Driver Side Rear Mounting Location Pictured. (Note: Remove Plastic Plug To Locate Factory Threaded Hole)

(Fig 2) 2016-On Driver Side Rear Mounting Location Pictured (Note: (2) Factory Threaded Holes Only)