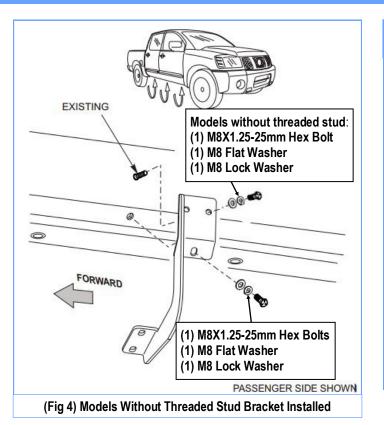

### STEP 2

Attach (1) Mounting Bracket onto the Driver Side Front Mounting Location as shown.

- a. Models with threaded stud (Fig 3): Attach the Mounting Bracket to stud with (1) M8 Nylon Lock Nut. Next, secure the bracket to the lower threaded hole with (1) M8X1.25-25mm Hex Bolt, (1) M8 Flat Washer and (1) M8 Lock Washer. Do not tighten hardware at this time.
- b. Models without threaded stud (Fig 4): Attach the Mounting Bracket to the upper threaded hole with (1) M8X1.25-25mm Hex Bolt, (1) M8 Flat Washer and (1) M8 Lock Washer. Next, secure the bracket to the lower threaded hole with (1) M8X1.25-25mm Hex Bolt, (1) M8 Flat Washer and (1) M8 Lock Washer, (Fig 4). Do not fully tighten hardware at this time.