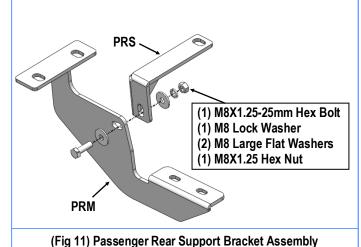

(Fig 12) Passenger Rear Support Bracket Assembly

#### STEP 7

Select the Passenger Rear Support Bracket (PRS), secure the Passenger Rear Support Bracket (PRS) to the Passenger Rear Mounting Bracket (PRM) with (1) M8X1.25-25mm Hex Bolt, (2) M8 Large Flat Washers, (1) M8 Lock Washer and (1) M8X1.25 Hex Nut, (Figs 11 & 12). Do not fully tighten at this time.

Attach the other side of the support bracket to the installed M10X35 Bolt Plate with (1) M10 Plastic Washer, (1) M10 Large Flat Washer, (1) M10 Lock Washer and (1) M10X1.5 Hex Nut, (Fig 12). Do not fully tighten at this time.