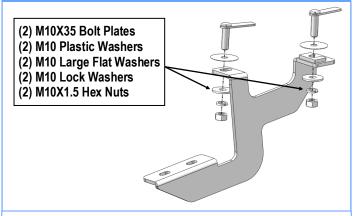

### STEP 3

Select the Passenger Front Mounting Bracket **(PFM)**, attach the Bracket to the installed M10X35 Bolt Plates with (2) M10 Plastic Washers, (2) M10 Large Flat Washers, (2) M10 Lock Washers and (2) M10X1.5 Hex Nuts, **(Fig 3)**. Do not fully tighten at this time.

(Fig 3) Passenger Front Mounting Bracket Installation