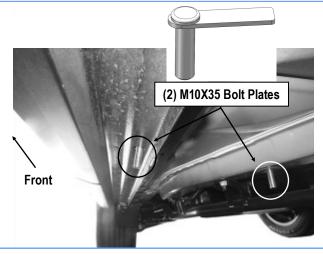

#### STEP 2

Insert (2) M10X35 Bolt Plates into the (2) mounting holes, **(Figs 1, 2).** 

(Fig 2) Insert (2) M10X35 Bolt Plates (Passenger Side Front Mounting Location)