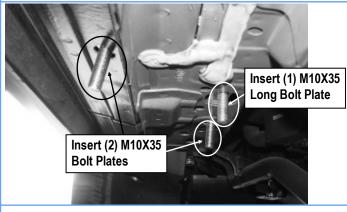

(Fig 4) Passenger Side Center Mounting Location

Customer Support: info@iboardauto.com

(Fig 6) Insert (2) M10X35 Bolt Plates (Passenger Side Center Mounting Location)

STEP 5

Move to the Passenger Side Rear Mounting Location, (Fig 8). Insert (1) M10X35 Long Bolt Plate into the large hole in the floor panel, (Fig 9). Insert (2) M10X35 Bolt Plates into the smaller holes beside the M10X35 Long Bolt Plate, (Fig 9).

(Fig 8) Passenger Side Rear Mounting Location

(Fig 9) Passenger Side Rear Mounting Location