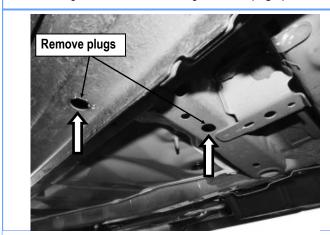

#### STEP 1

Start the installation from the Passenger Side Front Mounting Location of the vehicle. Locate and remove the plastic covers at the bottom of the vehicle, (Fig 15). Remove the plugs covering the mounting holes on the mounting location, (Fig 1).

(Fig 1) Passenger Side Front Mounting Location