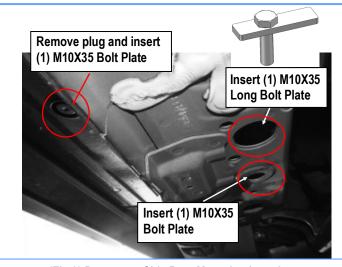

(Fig 4) Passenger Side Center Mounting Location

Customer Support: info@iboardauto.com

(Fig 6) Insert (2) M10X35 Bolt Plates (Passenger Side Center Mounting Location)

STEP 5

Move to the Passenger Side Rear Mounting Location, (Fig 8). Insert (1) M10X35 Long Bolt Plate into the large hole in the floor panel, (Fig 9). Insert (2) M10X35 Bolt Plates into the smaller holes beside the M10X35 Long Bolt Plate, (Fig 9).

(Fig 8) Passenger Side Rear Mounting Location

(Fig 9) Passenger Side Rear Mounting Location