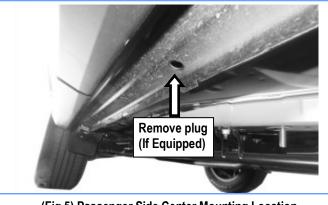

#### STEP 4

Move to the Passenger Side Center Mounting Location, (Figs 4 -6). Repeat Steps 1—3 to attach the Passenger Center Mounting Bracket to the center mounting location, (Fig 7). Do not fully tighten at this time.

(Fig 4) Passenger Side Center Mounting Location

Customer Support: info@iboardauto.com

(Fig 6) Insert (2) M10X35 Bolt Plates (Passenger Side Center Mounting Location)

STEP 5

Move to the Passenger Side Rear Mounting Location, (Fig 8). Insert (1) M10X35 Long Bolt Plate into the large hole in the floor panel, (Fig 9). Insert (2) M10X35 Bolt Plates into the smaller holes beside the M10X35 Long Bolt Plate, (Fig 9).