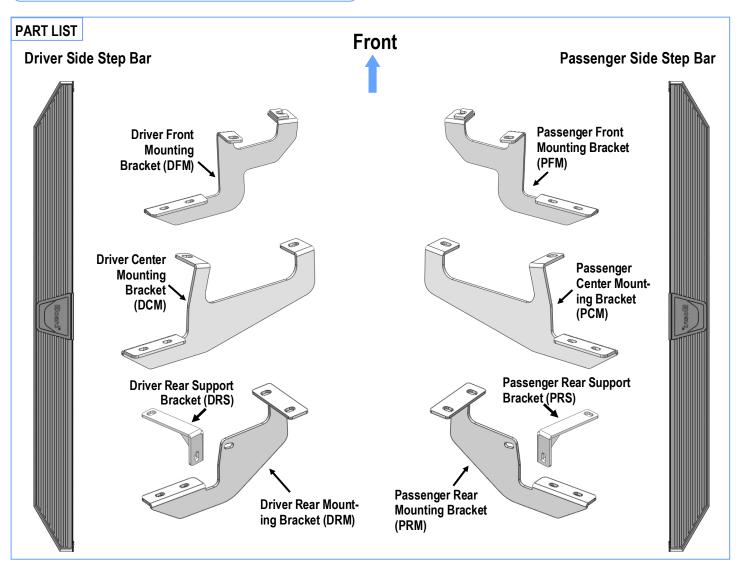

#### PART#: IB-P369Y&H

# iBoard® Series

READ INSTRUCTIONS CAREFULLY BEFORE START ING INSTALLATION. REMOVE CONTENTS FROM BOX AND VERIFY ALL PARTS ARE PRESENT. ASSISTANCE IS RECOMMENDED.

\*ROCKER PANEL MOUNT
\*NO DRILLING REQUIRED/ CUTTING IS REQUIRED