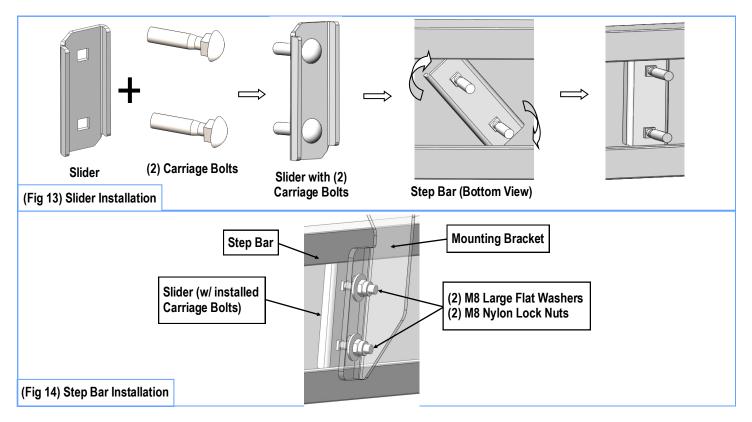

#### STEP 8

Once all (3) Passenger side mounting brackets are installed, then proceed to the Step Bar installation. (Figs 13 & 14)

- (1) Select (1) Slider and (2) M8X1.25-35mm Carriage Bolts;
- (2) Install (2) M8X1.25-35mm Carriage Bolts in (1) Slider.
- (3) Slide the Slider (with carriage bolts) to the Step Bar.
- (4) Repeat to install the other (2) sliders to the step bar.
- (5) Attach the Step Bar (with the Sliders) onto the installed mounting brackets. Position the Sliders to the installed brackets. Secure the Step Bar to the installed Brackets by using (6) M8 Large Flat Washers and (6) M8 Nylon Lock Nuts and (3) Sliders, (Fig 14). Do not fully tighten hardware at this time.

**Note:** The Sliders are packed with the Mounting Brackets. Level and adjust the Step Bar and fully tighten all hardware.

Repeat **Steps 1-8** for the other side Step Bar installation. **The installation is completed!!!** 