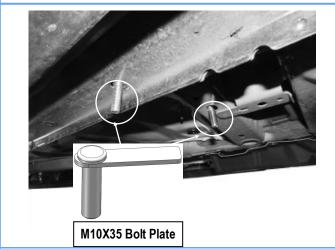

#### STEP 2

Insert (2) M10X35 Bolt Plates into the (2) mounting holes, **(Figs 1, 2).** 

(Fig 2) Insert (2) M10X35 Bolt Plates (Passenger Side Front Mounting Location)