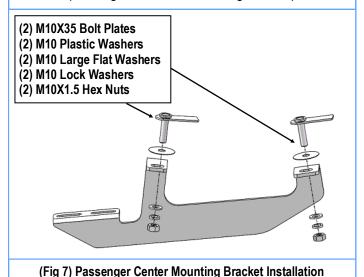

### STEP 3

Select the Passenger Front Mounting Bracket **(PFM)**, attach the Bracket to the installed M10X35 Bolt Plates with (2) M10 Plastic Washers, (2) M10 Large Flat Washers, (2) M10 Lock Washers and (2) M10X1.5 Hex Nuts, **(Fig 3)**. Do not fully tighten at this time.

(Fig 3) Passenger Front Mounting Bracket Installation