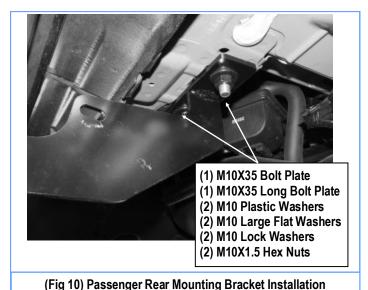

## STEP 6

Select the Passenger Rear Mounting Bracket (**PRM**), attach the Bracket to the installed M10X35 Bolt Plate and M10X35 Long Bolt Plate with (2) M10 Plastic Washers, (2) M10 Large Flat Washers, (2) M10 Lock Washers and (2) M10X1.5 Hex Nuts, (**Fig 10**). Do not fully tighten at this time.