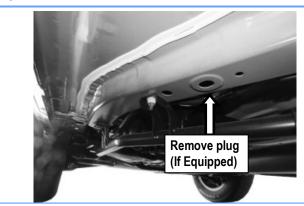

#### STEP 1

Start the installation from the Passenger Side Front Mounting Location of the vehicle. Locate and remove the plastic covers at the bottom of the vehicle, (Fig 15). Remove the plugs covering the mounting holes on the mounting location, (Fig 1).

(Fig 1) Passenger Side Front Mounting Location