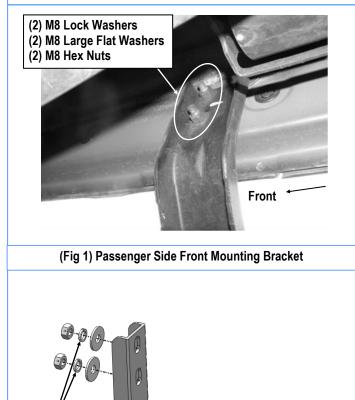

#### **STEP 1**

Start from the passenger side of the vehicle. On the passenger side, if equipped, remove the existing running board by removing the (6) nuts holding mount to inside of body. Install the mounting brackets with the removed stock nuts, leave nuts loose for now (Figs 1 & 2).

**NOTE:** Holes in brackets are off set, install with holes towards front of truck, passenger side shown.

If not equipped with factory running boards – then use the supplied (2) M8 Hex Nuts, (2) M8 Large Flat Washers & (2) M8 Lock Washers to install mounting brackets to truck.

(Fig 2) Passenger Front Mounting Bracket Installation

(2) M8 Lock Washers (2) M8 Large Flat Washers

(2) M8 Hex Nuts