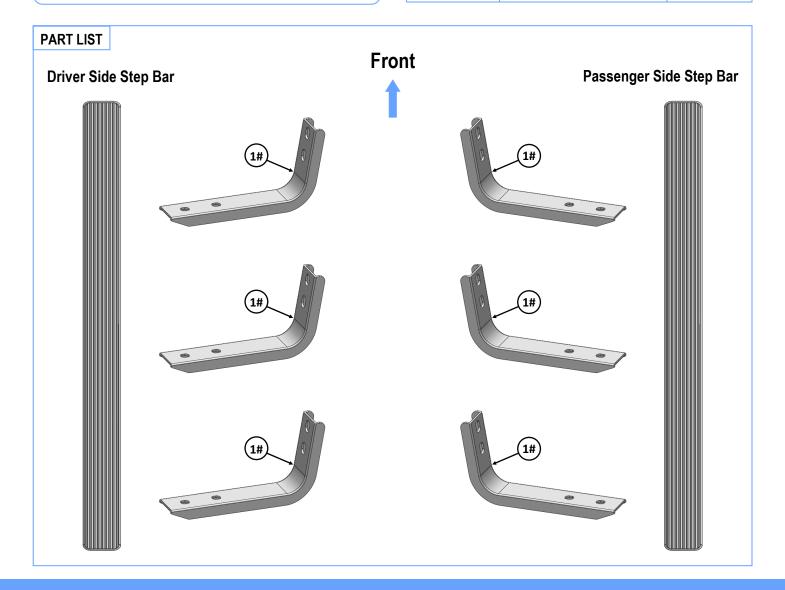

## **iBoard**®

| Mounting Bracket List |     |                   |      |     |             |  |  |  |
|-----------------------|-----|-------------------|------|-----|-------------|--|--|--|
| ltem                  | QTY | Description       | ltem | QTY | Description |  |  |  |
| 1#                    | 6   | Mounting Brackets |      |     |             |  |  |  |

|      | Hardware Package A (For Bracket Installation) |                       |      |     |             |  |  |  |  |
|------|-----------------------------------------------|-----------------------|------|-----|-------------|--|--|--|--|
| ltem | QTY                                           | Description           | ltem | QTY | Description |  |  |  |  |
| 1#   | 12                                            | M8 Large Flat Washers | 3#   | 12  | M8 Hex Nuts |  |  |  |  |
| 2#   | 12                                            | M8 Lock Washers       |      |     |             |  |  |  |  |
|      |                                               |                       | 2#   |     | 3 #         |  |  |  |  |

| Hardware Package B (For Stainless Steel Step Bar Installation) |     |                             |          |     |                                 |  |  |  |
|----------------------------------------------------------------|-----|-----------------------------|----------|-----|---------------------------------|--|--|--|
| ltem                                                           | QTY | Description                 | ltem     | QTY | Description                     |  |  |  |
| 1#                                                             | 12  | M8X1.25-35mm Carriage Bolts | 3#       | 12  | M8 Nylon Lock Nuts              |  |  |  |
| 2#                                                             | 12  | M8 Large Flat Washers       | 4#       | 6   | Sliders (Packed with Step Bars) |  |  |  |
| 1#<br>2#                                                       |     |                             | 3#<br>4# |     |                                 |  |  |  |