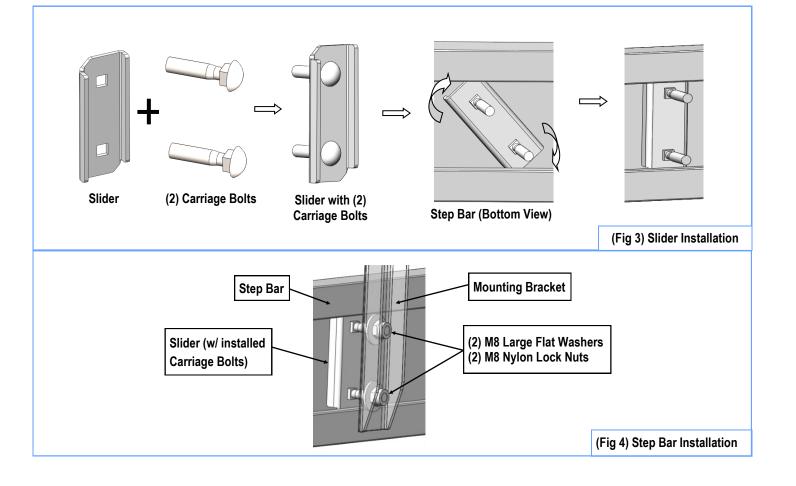

### **STEP 3**

Once all (3) Passenger side mounting brackets are installed, then proceed to the Step Bar installation. (**Figs 3 & 4**)

(1) Select (1) Slider and (2) M8X1.25-35mm Carriage Bolts;

(2) Install (2) M8X1.25-35mm Carriage Bolts in (1) Slider.

(3) Slide the Slider (with carriage bolts) to the Step Bar.

(4) Repeat to install the other (2) sliders to the step bar.

(5) Attach the Step Bar (with the Sliders) onto the installed mounting brackets. Position the Sliders to the installed brackets. Secure the Step Bar to the installed Brackets by using (6) M8 Large Flat Washers and (6) M8 Nylon Lock Nuts and (3) Sliders, (**Fig 4**). Do not fully tighten hardware at this time.

Note: The Sliders are packed with the Step Bars.

Level and adjust the Step Bar and fully tighten all hardware.

Repeat **Steps 1-3** for the other side Step Bar installation. **The installation is completed!!!** 