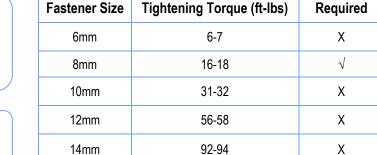

#### PART#: IB-094/095S/095C&H

Tightening Torque (ft-lbs) Fastener Size READ INSTRUCTIONS CAREFULLY BEFORE START ING INSTALLATION. REMOVE CONTENTS FROM BOX AND 6mm VERIFY ALL PARTS ARE PRESENT. ASSISTANCE IS 8mm **RECOMMENDED.** 10mm