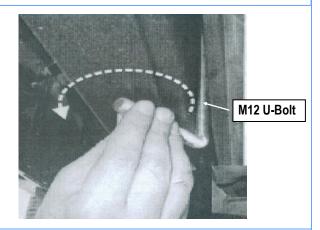

#### STEP 1

Start installation from the driver side front of the vehicle. Insert (1) M12 U-Bolt to back plate with as shown, (**Figs 1 & 2**).

(Fig 1) M12 U-Bolt Installation

(Fig 2) M12 U-Bolt Installation