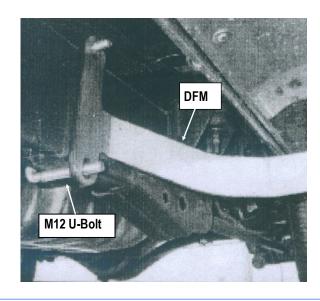

### **STEP 3**

Attach the Driver Front Mounting Bracket **(DFM)** to M12 U-Bolt with (2) M12 Large Flat Washers, (2) M12 Lock Washers and (2) M12 Hex Nuts, **(Figs 4 & 5)**. Do not fully tighten hardware at this time.

(Fig 4) Driver Front Mounting Bracket Installation