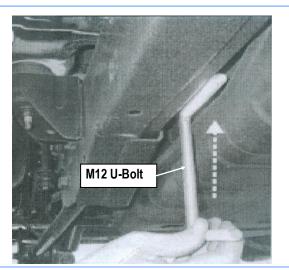

#### STEP 1

Start installation from the driver side front of the vehicle. Insert (1) M12 U-Bolt to back plate with as shown, (**Figs 1 & 2**).

(Fig 1) M12 U-Bolt Installation

(Fig 2) M12 U-Bolt Installation