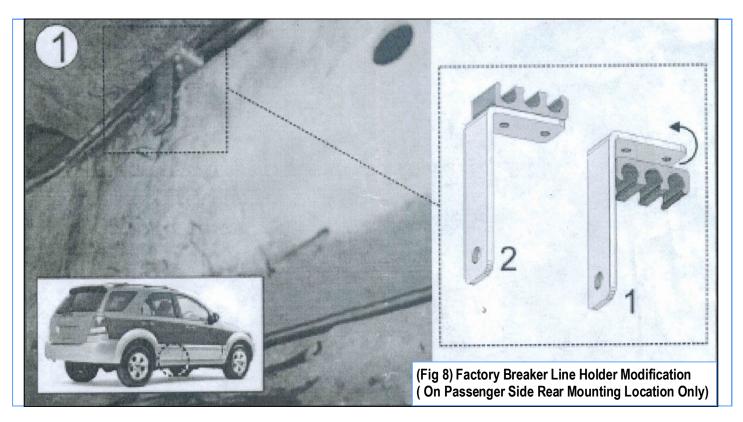

### **STEP 7**

Move to the Passenger Side Rear Mounting Location. Remove the factory break line holder, flip up the break line rubber holder, and then reinstall the break line holder as shown on (**Fig 8**).