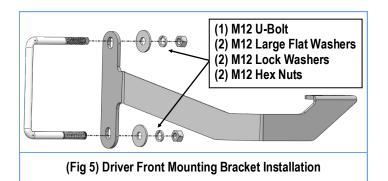

### **STEP 3**

Attach the Driver Front Mounting Bracket **(DFM)** to M12 U-Bolt with (2) M12 Large Flat Washers, (2) M12 Lock Washers and (2) M12 Hex Nuts, **(Figs 4 & 5)**. Do not fully tighten hardware at this time.

(Fig 4) Driver Front Mounting Bracket Installation