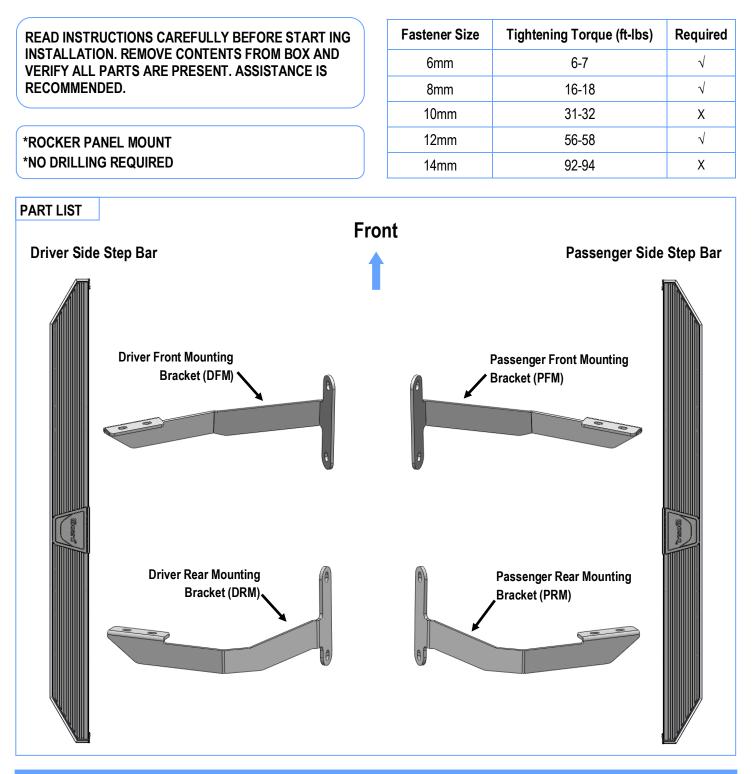

## **iBoard**<sup>®</sup>

|      |     | Hardware Package A (For | Bracke | t Instal | lation)               |  |
|------|-----|-------------------------|--------|----------|-----------------------|--|
| ltem | QTY | Description             | ltem   | QTY      | Description           |  |
| 1#   | 6   | Stop Spacers            | 5#     | 8        | M12 Hex Nuts          |  |
| 2#   | 4   | M12 U-Bolts             | 6#     | 3        | M6X1-30mm Hex Bolts   |  |
| 3#   | 8   | M12 Large Flat Washers  | 7#     | 3        | M6 Lock Washers       |  |
| 4#   | 8   | M12 Lock Washers        | 8#     | 3        | M6 Large Flat Washers |  |
| 1#   |     |                         |        | 5#       | 6# 7# 8#              |  |

| Hardware Package B (For Step Bar Installation) |     |                             |     |    |     |                                         |  |  |  |  |
|------------------------------------------------|-----|-----------------------------|-----|----|-----|-----------------------------------------|--|--|--|--|
| ltem                                           | QTY | Description                 |     |    | QTY | Description                             |  |  |  |  |
| 1#                                             | 8   | M8X1.25-35mm Carriage Bolts |     | 3# | 8   | M8 Nylon Lock Nuts                      |  |  |  |  |
| 2#                                             | 8   | M8 Large Flat Washers       |     |    | 4   | Sliders (Packed with Mounting Brackets) |  |  |  |  |
|                                                |     |                             | 0   |    |     |                                         |  |  |  |  |
|                                                |     | 1#                          | 2 # |    | 3 # | 4 #                                     |  |  |  |  |

#### STEP 1

Start installation from the driver side front of the vehicle. Insert (1) M12 U-Bolt to back plate with as shown, (**Figs 1 & 2**).

(Fig 1) M12 U-Bolt Installation

(Fig 2) M12 U-Bolt Installation

#### **STEP 2**

Install (12) Stop Spacers to the factory threaded hole to hold the M12 U-Bolt in the position with (1) M6X1-30mm Hex Bolt and (1) M6 Lock Washer, as shown (Fig 3).

(Fig 3) Stop Spacer Installation

### **STEP 3**

Attach the Driver Front Mounting Bracket **(DFM)** to M12 U-Bolt with (2) M12 Large Flat Washers, (2) M12 Lock Washers and (2) M12 Hex Nuts, **(Figs 4 & 5)**. Do not fully tighten hardware at this time.

(Fig 4) Driver Front Mounting Bracket Installation

### **STEP 4**

Move to driver side rear mounting location. Repeat **Steps 1-3** for Driver Rear Mounting Bracket **(DRM)** installation. Do not fully tighten hardware at this time.

#### **STEP 5**

Once all (2) Driver side mounting brackets are installed, then proceed to the Step Bar installation. (**Figs 6 & 7**)

- (1) Select (1) Slider and (2) M8X1.25-35mm Carriage Bolts;
- (2) Install (2) M8X1.25-35mm Carriage Bolts in (1) Slider.
- (3) Slide the Slider (with carriage bolts) to the Step Bar.

(4) Repeat to install the other (1) slider to the step bar.

(5) Attach the Step Bar (with the Sliders) onto the installed mounting brackets. Position the Sliders to the installed brackets. Secure the Step Bar to the installed Brackets by using (4) M8 Large Flat Washers and (4) M8 Nylon Lock Nuts and (2) Sliders, (**Fig 7**). Do not fully tighten hardware at this time.

### **STEP 6**

Move to the Passenger Side Front Mounting Location of the vehicle. Repeat **Steps 1-3** to install the Passenger Front Mounting Bracket.

### **STEP 7**

Move to the Passenger Side Rear Mounting Location. Remove the factory break line holder, flip up the break line rubber holder, and then reinstall the break line holder as shown on (**Fig 8**).

And then, repeat Steps 1-3 to install the Passenger Rear Mounting Bracket.

<u>NOTE:</u> Stop Spacer is not required on the Passenger Side Rear Mounting Location.

Repeat Step 5 to install the Passenger Side Step Bar.