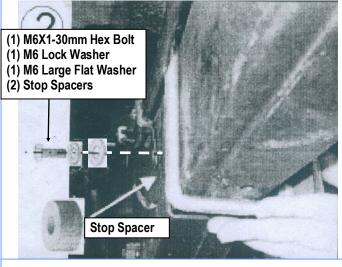

#### **STEP 2**

Install (12) Stop Spacers to the factory threaded hole to hold the M12 U-Bolt in the position with (1) M6X1-30mm Hex Bolt and (1) M6 Lock Washer, as shown (Fig 3).

(Fig 3) Stop Spacer Installation