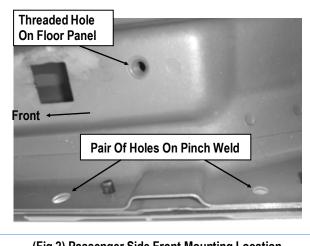

#### **STEP 1**

Locate the (3) pairs of factory mounting holes along the pinch weld, (Fig 1) on the passenger side of the vehicle.

(Fig 1) Passenger Side Front Mounting Location

(Fig 2) Passenger Side Front Mounting Location