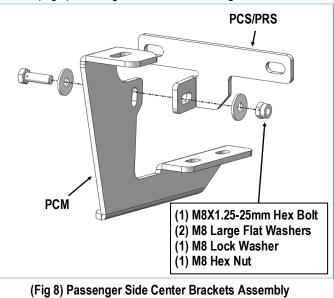

#### **STEP 2**

Start installation from the passenger side front of the vehicle **(Fig 2).** Assemble Passenger Front Mounting Bracket and Passenger Front Support Bracket with (1) M8X1.25-25mm Hex Bolt, (2) M8 Large Flat Washers, (1) M8 Lock Washer and (1) M8 Hex Nut **(Fig 3)**. And then install the Passenger Front Brackets to the rocker panel as shown **(Figs 4-5)**. Don't fully tighten the hardware at this time.

#### **STEP 3**

Move to Passenger Side Center & Rear Mounting Locations, (Figs 6 & 7). Repeat Step 2 to install Passenger Center and Rear Brackets (Figs 8-11). Don't fully tighten the hardware at this time.