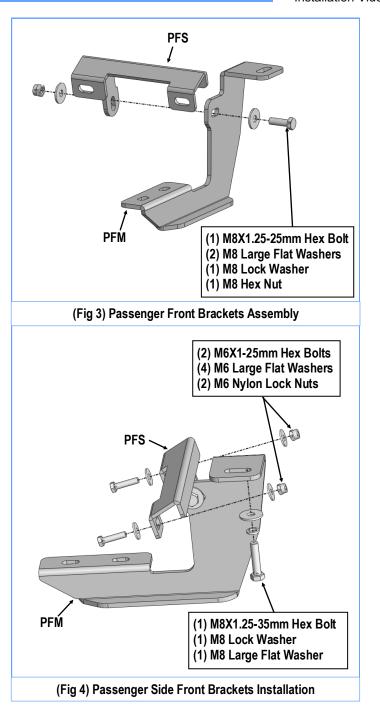

#### **STEP 2**

Start installation from the passenger side front of the vehicle **(Fig 2).** Assemble Passenger Front Mounting Bracket and Passenger Front Support Bracket with (1) M8X1.25-25mm Hex Bolt, (2) M8 Large Flat Washers, (1) M8 Lock Washer and (1) M8 Hex Nut **(Fig 3)**. And then install the Passenger Front Brackets to the rocker panel as shown **(Figs 4-5)**. Don't fully tighten the hardware at this time.