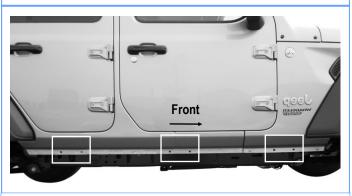

#### **STEP 1**

Locate the (3) pairs of factory mounting holes along the pinch weld, (Fig 1) on the passenger side of the vehicle.

(Fig 1) Passenger Side Front Mounting Location