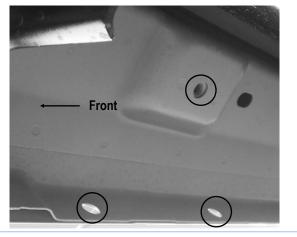

#### **STEP 1**

Locate the (3) pairs of factory mounting holes along the pinch weld, (Fig 1) on the passenger side of the vehicle.

(Fig 1) Passenger Side Front Mounting Location