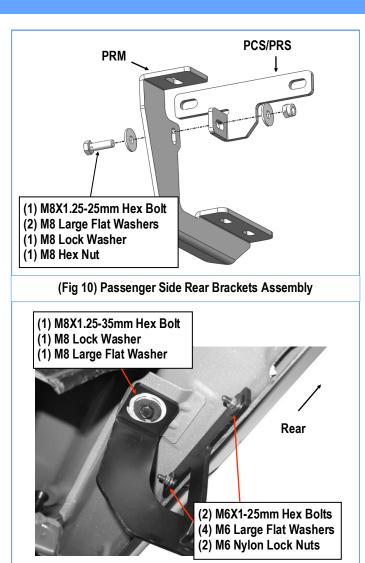

#### **STEP 2**

Start installation from the passenger side front of the vehicle **(Fig 2).** Assemble Passenger Front Mounting Bracket and Passenger Front Support Bracket with (1) M8X1.25-25mm Hex Bolt, (2) M8 Large Flat Washers, (1) M8 Lock Washer and (1) M8 Hex Nut **(Fig 3)**. And then install the Passenger Front Brackets to the rocker panel as shown **(Figs 4-5)**. Don't fully tighten the hardware at this time.

#### **STEP 3**

Move to Passenger Side Center & Rear Mounting Locations, (Figs 6 & 7). Repeat Step 2 to install Passenger Center and Rear Brackets (Figs 8-11). Don't fully tighten the hardware at this time.

(Fig 6) Passenger Side Center Mounting Location

(Fig 7) Passenger Side Rear Mounting Location

(Fig 9) Passenger Side Center Brackets Installed