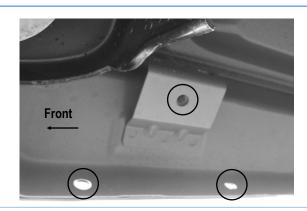

#### **STEP 3**

Move to Passenger Side Center & Rear Mounting Locations, (Figs 6 & 7). Repeat Step 2 to install Passenger Center and Rear Brackets (Figs 8-11). Don't fully tighten the hardware at this time.

(Fig 6) Passenger Side Center Mounting Location

(Fig 7) Passenger Side Rear Mounting Location

(Fig 9) Passenger Side Center Brackets Installed