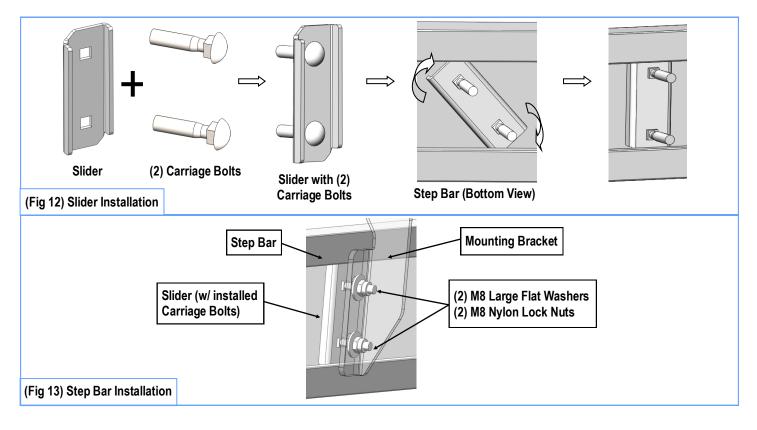

#### **STEP 4**

Once all (3) Passenger side mounting brackets are installed, then proceed to the Step Bar installation. (Figs 12 & 13)

- (1) Select (1) Slider and (2) M8X1.25-35mm Carriage Bolts;
- (2) Install (2) M8X1.25-35mm Carriage Bolts in (1) Slider.
- (3) Slide the Slider (with carriage bolts) to the Step Bar.
- (4) Repeat to install the other (2) sliders to the step bar.

(5) Attach the Step Bar (with the Sliders) onto the installed mounting brackets. Position the Sliders to the installed brackets. Secure the Step Bar to the installed Brackets by using (6) M8 Large Flat Washers and (6) M8 Nylon Lock Nuts and (3) Sliders, (**Fig 13**). Do not fully tighten hardware at this time.

Note: The Sliders are packed with the Mounting Brackets.

Level and adjust the Step Bar and fully tighten all hardware.

Repeat **Steps 1-4** for the other side Step Bar installation. **The installation is completed!!!** 