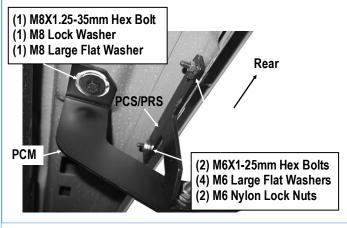

(5) Attach the Step Bar (with the Sliders) onto the installed mounting brackets. Position the Sliders to the installed brackets. Secure the Step Bar to the installed Brackets by using (6) M8 Large Flat Washers and (6) M8 Nylon Lock Nuts and (3) Sliders, (**Fig 13**). Do not fully tighten hardware at this time.