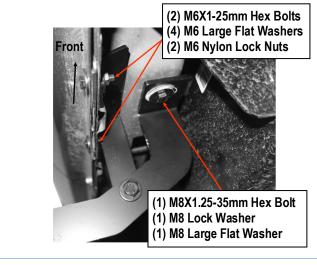

#### **STEP 2**

Start installation from the passenger side front of the vehicle **(Fig 2).** Assemble Passenger Front Mounting Bracket and Passenger Front Support Bracket with (1) M8X1.25-25mm Hex Bolt, (2) M8 Large Flat Washers, (1) M8 Lock Washer and (1) M8 Hex Nut **(Fig 3)**. And then install the Passenger Front Brackets to the rocker panel as shown **(Figs 4-5)**. Don't fully tighten the hardware at this time.

### **iBoard**®

Installation Video

(Fig 5) Passenger Side Front Brackets Installed