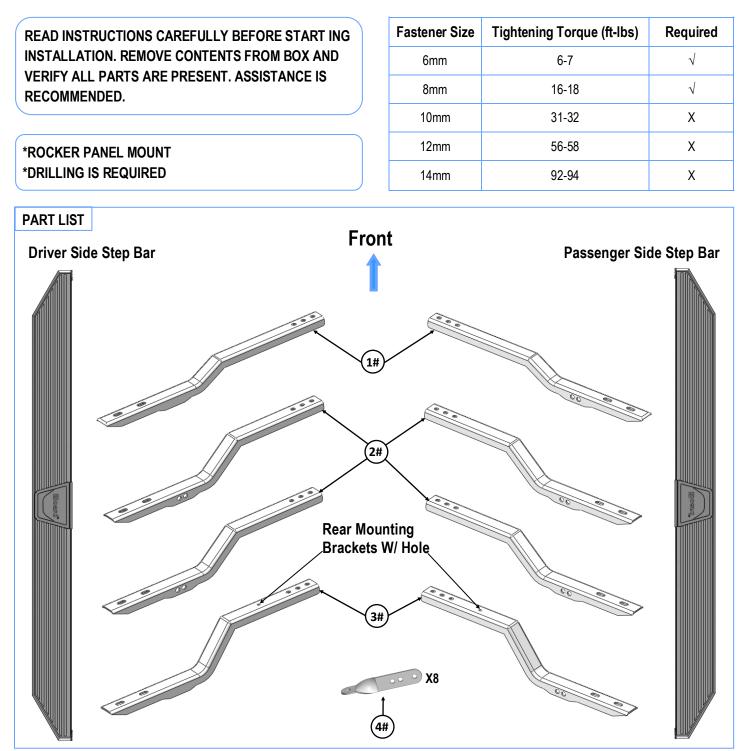

#### PART#: IB-P962Y&H

# iBoard<sup>®</sup> Series

Customer Support: info@iboardauto.com

| Hardware Package A (For Bracket Installation) |                                             |                                             |    |                |                                    |  |  |  |  |
|-----------------------------------------------|---------------------------------------------|---------------------------------------------|----|----------------|------------------------------------|--|--|--|--|
| ltem                                          | QTY                                         | Description                                 |    | QTY            | Description                        |  |  |  |  |
| 1#                                            | 2                                           | Driver / Passenger Front Mounting Brackets  | 5# | 16             | M8X1.25-20mm Hex Bolts             |  |  |  |  |
| 2#                                            | 4                                           | Driver / Passenger Center Mounting Brackets | 6# | 32             | M8 Flat Washers                    |  |  |  |  |
| 3#                                            | 2 Driver / Passenger Rear Mounting Brackets |                                             | 7# | 16             | M8 Nylon Lock Nuts                 |  |  |  |  |
| 4#                                            | 8                                           | Support Brackets                            | 8# | 16             | ST6.3x22mm Hex Self Tapping Screws |  |  |  |  |
|                                               |                                             | 5# 6#                                       |    | <b>)</b><br>7# | 8#                                 |  |  |  |  |

| Hardware Package B (For Step Bar Installation) |     |                             |     |      |     |                                         |  |  |  |  |
|------------------------------------------------|-----|-----------------------------|-----|------|-----|-----------------------------------------|--|--|--|--|
| ltem                                           | QTY | Description                 |     | ltem | QTY | Description                             |  |  |  |  |
| 1#                                             | 16  | M8X1.25-35mm Carriage Bolts |     | 3#   | 16  | M8 Nylon Lock Nuts                      |  |  |  |  |
| 2#                                             | 16  | M8 Large Flat Washers       |     | 4#   | 8   | Sliders (Packed with Mounting Brackets) |  |  |  |  |
|                                                |     |                             |     |      | 0   |                                         |  |  |  |  |
|                                                |     | 1 #                         | 2 # |      | 3 # | 4 #                                     |  |  |  |  |