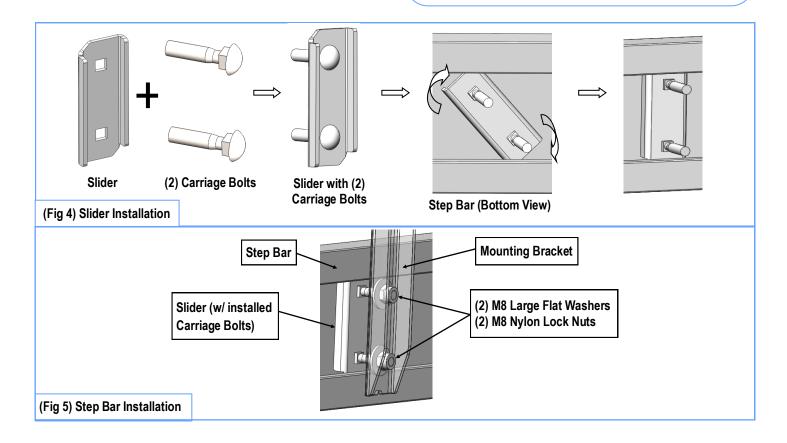

## **STEP 4**

Once all (4) Driver side mounting brackets are installed, then proceed to the Step Bar installation. (**Figs 4 & 5**)

- (1) Select (1) Slider and (2) M8X1.25-35mm Carriage Bolts;
- (2) Install (2) M8X1.25-35mm Carriage Bolts in (1) Slider.
- (3) Slide the Slider (with carriage bolts) to the Step Bar.
- (4) Repeat to install the other (3) sliders to the step bar.

(5) Attach the Step Bar (with the Sliders) onto the installed mounting brackets. Position the Sliders to the installed brackets. Secure the Step Bar to the installed Brackets by using (8) M8 Large Flat Washers and (8) M8 Nylon Lock Nuts and (4) Sliders, (**Fig 5**). Do not fully tighten hardware at this time.