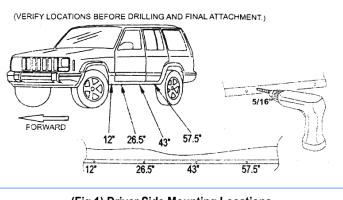

#### **STEP 1**

Start installing from the driver side of the vehicle, drill 5/16" holes on pinch weld as shown (Both sides), **(Fig 1).** 

(Fig 1) Driver Side Mounting Locations