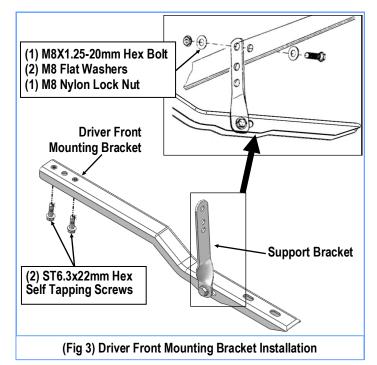

Then attach the assembled Driver Front Mounting Bracket to vehicle with (2) ST6.3x22mm Hex Self Tapping Screws, (1) M8X1.25-20mm Hex Bolt, (2) M8 Flat Washers and (1) M8 Ny-Ion Lock Nut, (**Fig 3**). Do not fully tighten at this time.