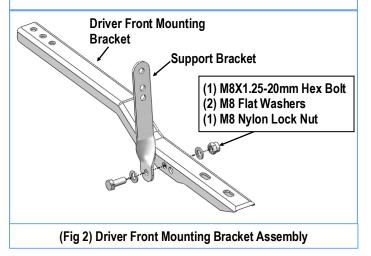

#### **STEP 2**

Assemble (1) Driver Front Mounting Bracket and Support Bracket with (1) M8X1.25-20mm Hex Bolt, (2) M8 Flat Washers and (1) M8 Nylon Lock Nut, **(Fig 2).** Do not fully tighten at this time.