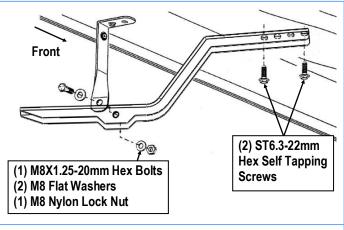

### **STEP 3**

Move to the driver side other (3) mounting locations. Repeat **Steps 1-2** to attach the bracket to the vehicle. Do not fully tighten hardware at this time.