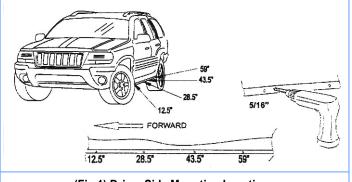

# **STEP 1**

Starting installation under the driver side of the vehicle. Drilling (4) M8 holes in pinch weld as shown, (**Fig 1**).

(Fig 1) Driver Side Mounting Locations