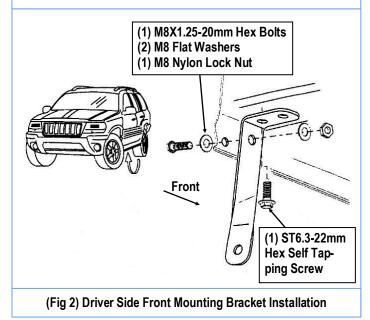

### **STEP 2**

Select (1) Support Bracket and (1) Driver Front Mounting Bracket **(DFM).** Assembly with (1) M8X1.25-20mm Hex Bolt, (2) M8 Flat Washers and (1) M8 Nylon Lock Nut, **(Fig 3).** Do not fully tighten hardware at this time.

Attach the assembled Driver Front Mounting Bracket to vehicle as shown, **(Figs 2-3).** Do not fully tighten hardware at this time.

(Fig 3) Driver Side Front Mounting Bracket Installation