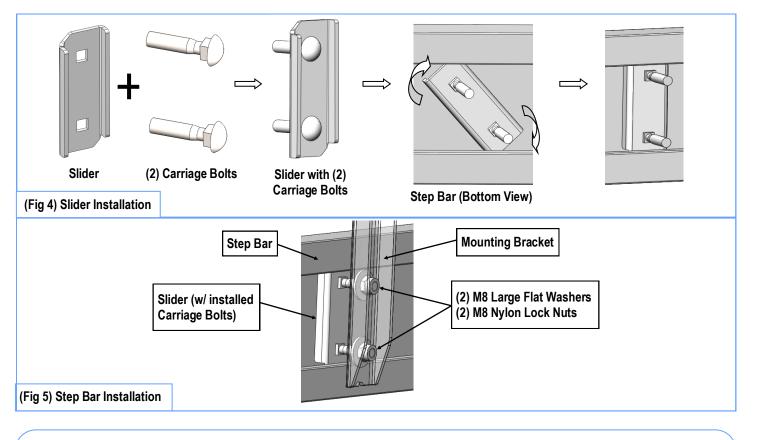

# **STEP 4**

Once all (4) Driver side mounting brackets are installed, then proceed to the Step Bar installation. (**Figs 4 & 5**)

(1) Select (1) Slider and (2) M8X1.25-35mm Carriage Bolts;

(2) Install (2) M8X1.25-35mm Carriage Bolts in (1) Slider.

(3) Slide the Slider (with carriage bolts) to the Step Bar.

(4) Repeat to install the other (3) sliders to the step bar.

(5) Attach the Step Bar (with the Sliders) onto the installed mounting brackets. Position the Sliders to the installed brackets. Secure the Step Bar to the installed Brackets by using (8) M8 Large Flat Washers and (8) M8 Nylon Lock Nuts and (4) Sliders, (**Fig 5**). Do not fully tighten hardware at this time.