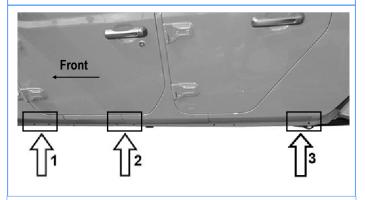

### STEP 1

Start the installation under the driver side of the vehicle. Locate (3) mounting points on the vehicle, (Fig 1). Find the threaded insert located in between the first pair of holes along the pinch weld, (Fig 2).

(Fig 1) Driver Side (3) Mounting Locations