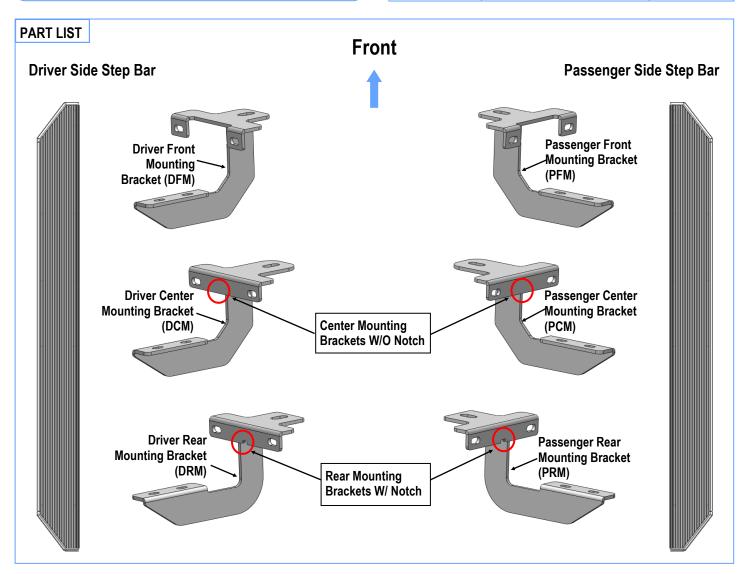

### STEP 1

Start the installation under the driver side of the vehicle. Locate (3) mounting points on the vehicle, (Fig 1). Find the threaded insert located in between the first pair of holes along the pinch weld, (Fig 2).

### STEP 2

Start installing from the driver side front of the vehicle, (Fig 2). Attach the Driver Front Mounting Bracket to the vehicle with: (1) M8X1.25-35mm Hex Bolt, (1) M8 Lock Washer, (1) M8 Large Flat Washer, (2) M6X1-25mm Hex Bolts, (4) M6 Large Flat Washers and (2) M6 Nylon Lock Nuts, (Fig 3). Don't fully tighten the hardware at this time.

### STEP 3

Move to driver side Center & Rear Mounting Locations, (Fig 1). Repeat **Step 2** to install Center & Rear brackets. Don't fully tighten the hardware at this time.

### STEP 4

Once all (3) Driver side mounting brackets are installed, then proceed to the Step Bar installation. (Figs 4 & 5)

- (1) Select (1) Slider and (2) M8X1.25-35mm Carriage Bolts;
- (2) Install (2) M8X1.25-35mm Carriage Bolts in (1) Slider.
- (3) Slide the Slider (with carriage bolts) to the Step Bar.
- (4) Repeat to install the other (2) sliders to the step bar.
- (5) Attach the Step Bar (with the Sliders) onto the installed mounting brackets. Position the Sliders to the installed brackets. Secure the Step Bar to the installed Brackets by using (6) M8 Large Flat Washers and (6) M8 Nylon Lock Nuts and (3) Sliders, (Fig 5). Do not fully tighten hardware at this time.