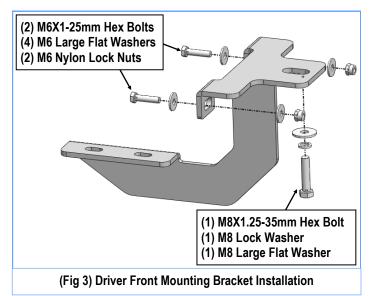

### STEP 2

Start installing from the driver side front of the vehicle, (Fig 2). Attach the Driver Front Mounting Bracket to the vehicle with: (1) M8X1.25-35mm Hex Bolt, (1) M8 Lock Washer, (1) M8 Large Flat Washer, (2) M6X1-25mm Hex Bolts, (4) M6 Large Flat Washers and (2) M6 Nylon Lock Nuts, (Fig 3). Don't fully tighten the hardware at this time.