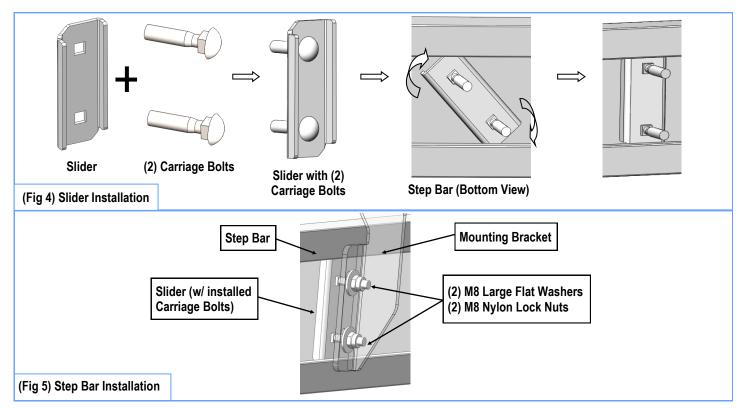

### STEP 4

Once all (3) Driver side mounting brackets are installed, then proceed to the Step Bar installation. (Figs 4 & 5)

- (1) Select (1) Slider and (2) M8X1.25-35mm Carriage Bolts;
- (2) Install (2) M8X1.25-35mm Carriage Bolts in (1) Slider.
- (3) Slide the Slider (with carriage bolts) to the Step Bar.
- (4) Repeat to install the other (2) sliders to the step bar.
- (5) Attach the Step Bar (with the Sliders) onto the installed mounting brackets. Position the Sliders to the installed brackets. Secure the Step Bar to the installed Brackets by using (6) M8 Large Flat Washers and (6) M8 Nylon Lock Nuts and (3) Sliders, (Fig 5). Do not fully tighten hardware at this time.

<u>Note:</u> The Sliders are packed with the Mounting Brackets. Level and adjust the Step Bar and fully tighten all hardware. Repeat **Steps 1-4** for the other side Step Bar installation. **The installation is completed!!!** 