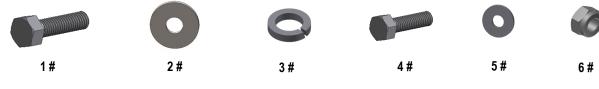

# iBoard<sup>®</sup>

| Hardware Package A (For Bracket Installation) |     |                       |      |     |                       |  |
|-----------------------------------------------|-----|-----------------------|------|-----|-----------------------|--|
| Item                                          | QTY | Description           | Item | QTY | Description           |  |
| 1#                                            | 6   | M8X1.25-35 Hex Bolts  | 4#   | 12  | M6X1-25 Hex Bolts     |  |
| 2#                                            | 6   | M8 Large Flat Washers | 5#   | 24  | M6 Large Flat Washers |  |
| 3#                                            | 6   | M8 Lock Washers       | 6#   | 12  | M6X1 Nylon Lock Nuts  |  |

|      |     |                    | Hardware Package | B (For Step | Bar Inst | tallation)                              |
|------|-----|--------------------|------------------|-------------|----------|-----------------------------------------|
| Item | QTY | Description        |                  | Item        | QTY      | Description                             |
| 1#   | 12  | M8X1.25-35mm Carr  | iage Bolts       | 3#          | 12       | M8 Nylon Lock Nuts                      |
| 2#   | 12  | M8 Large Flat Wash | ers              | 4#          | 6        | Sliders (Packed with Mounting Brackets) |
|      |     | 1#                 | 2#               |             | 3#       | 4#                                      |