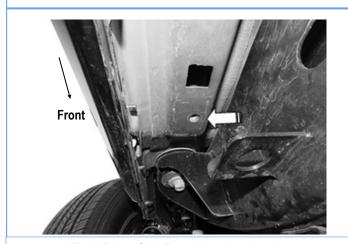

### STEP 1

Start the installation under the driver side of the vehicle. Locate (3) mounting points on the vehicle, (Fig 1). Find the threaded insert located in between the first pair of holes along the pinch weld, (Fig 2).

(Fig 2) Driver Side Front Mounting Location