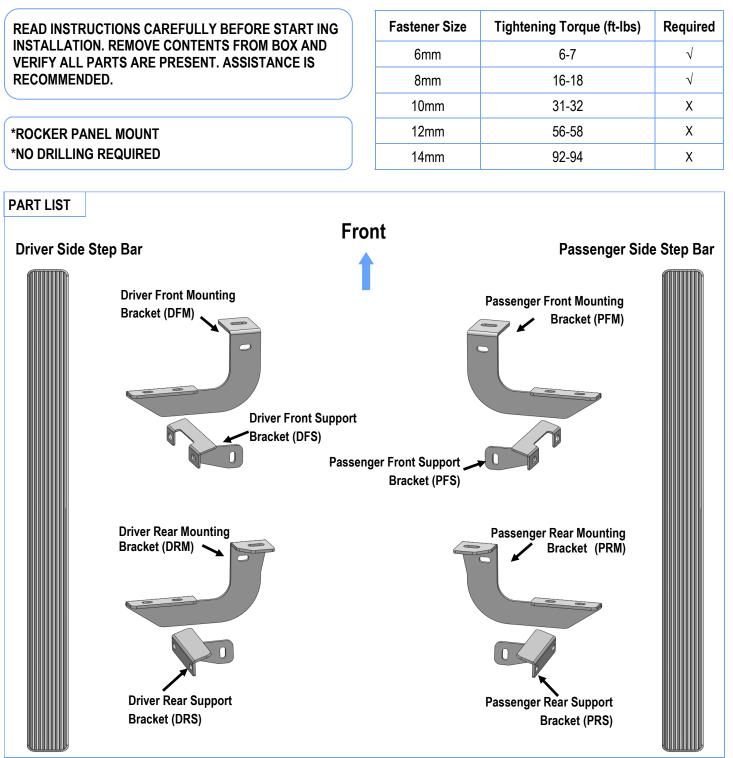

### iBoard<sup>®</sup> by APS

#### PART#: IB-116C&H



# **iBoard**<sup>®</sup>



| Hardware Package A (For Bracket Installation) |     |                         |            |     |                       |            |           |  |  |  |  |
|-----------------------------------------------|-----|-------------------------|------------|-----|-----------------------|------------|-----------|--|--|--|--|
| ltem                                          | QTY | Description             | ltem       | QTY | Description           |            |           |  |  |  |  |
| 1#                                            | 8   | M8X1.25-35mm Hex Bolts  | 5#         | 8   | M6X1-25mm Hex Bolts   |            |           |  |  |  |  |
| 2#                                            | 12  | M8 Large Flat Washers   | 6#         | 16  | M6 Large Flat Washers