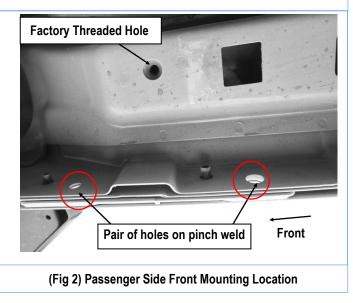

#### **STEP 2**

Locate the Passenger Side Front Mounting position on vehicle, there are (2) holes on the pinch weld and (1) threaded hole on the bottom floor, (**Fig 2**).