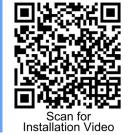

#### **STEP 4**

Move to the rear of the vehicle, (Fig 4). Repeat Steps 1-3 to assemble and install the Passenger Rear Mounting Bracket (PRM) and Passenger Rear Support Bracket (PRS), (Figs 5 & 6). Do not fully tighten hardware at this time.