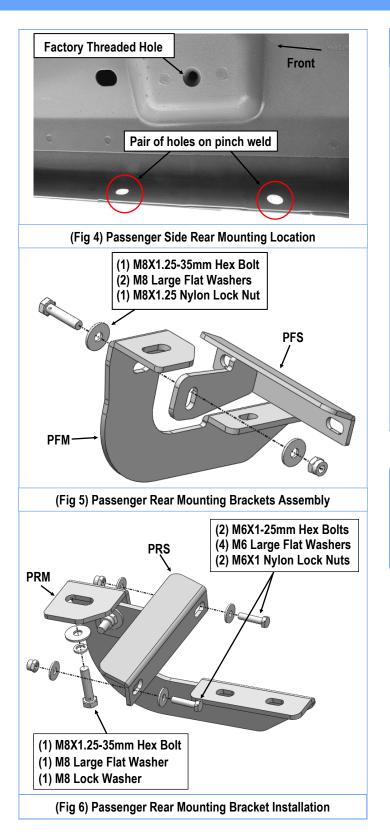

#### **STEP 2**

Locate the Passenger Side Front Mounting position on vehicle, there are (2) holes on the pinch weld and (1) threaded hole on the bottom floor, (**Fig 2**).