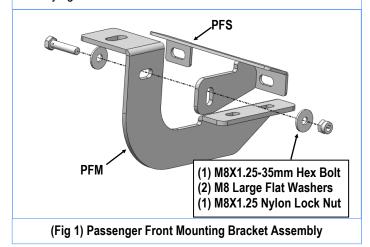

#### **STEP 1**

Start installation from the passenger side front of the vehicle. Assemble the Passenger Front Mounting Bracket (**PFM**) and Passenger Front Support Bracket (**PFS**) as shown, (**Fig 1**). Do not fully tighten hardware at this time.