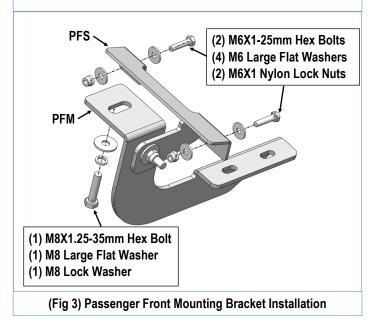

### **STEP 3**

Attach the Assembled Passenger Front Mounting Bracket on the mounting position. Install the Passenger Front Mounting Bracket (**PFM**) on the factory threaded hole with (1) M8X1.25-35mm Hex Bolt, (1) M8 Large Flat Washer and (1) M8 Lock Washer. Install Passenger Front Support Bracket (**PFS**) on the pinch weld with (2) M6X1-25mm Hex Bolts, (4) M6 Large Flat Washers, and (2) M6X1 Nylon Lock Nuts, (**Fig 3**). Do not fully tighten hardware at this time.