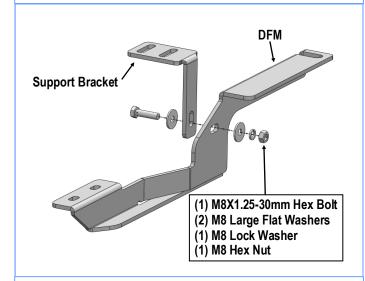

#### STEP 1

Start installation from the driver side front of the vehicle. Select (1) Support Bracket and (1) Driver Front Mounting Bracket (**DFM**), assemble with (1) M8X1.25-30mm Hex Bolt, (2) M8 Large Flat Washers, (1) M8 Lock Washer and (1) M8 Hex Nut, (**Fig 1**). Do not fully tighten hardware at this time.

Note: All (4) Support Brackets are universal.

(Fig 1) Driver Front Brackets Assembly