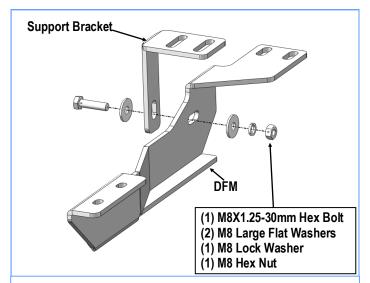

#### STEP 1

Start installation from the driver side front of the vehicle. Select (1) Support Bracket and (1) Driver Front Mounting Bracket (**DFM**), assemble with (1) M8X1.25-30mm Hex Bolt, (2) M8 Large Flat Washers, (1) M8 Lock Washer and (1) M8 Hex Nut, (**Fig 1**). Do not fully tighten hardware at this time.

Note: All (4) Support Brackets are universal.

(Fig 1) Driver Front Brackets Assembly