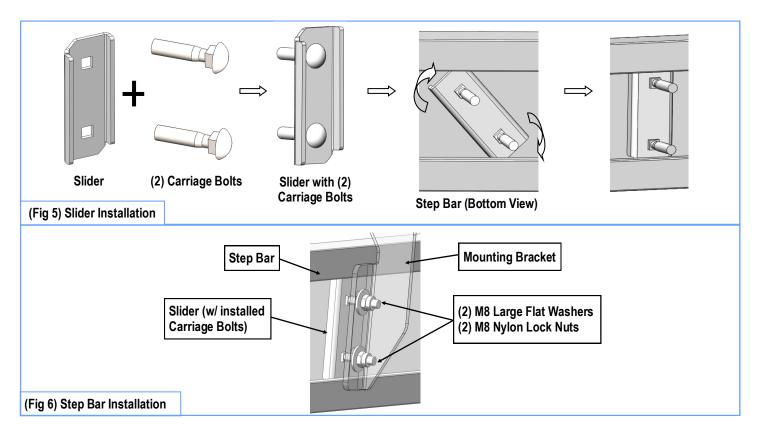

#### STEP 4

Once all (2) Driver side mounting brackets are installed, then proceed to the Step Bar installation. (Figs 5 & 6)

- (1) Select (1) Slider and (2) M8X1.25-35mm Carriage Bolts;
- (2) Install (2) M8X1.25-35mm Carriage Bolts in (1) Slider.
- (3) Slide the Slider (with carriage bolts) to the **Step Bar**.
- (4) Repeat to install the other (1) slider to the step bar.
- (5) Attach the Step Bar (with the Sliders) onto the installed mounting brackets. Position the Sliders to the installed brackets. Secure the Step Bar to the installed Brackets by using (4) M8 Large Flat Washers and (4) M8 Nylon Lock Nuts and (2) Sliders, (Fig 6). Do not fully tighten hardware at this time.

Note: The Sliders are packed with the Mounting Brackets.

Level and adjust the Step Bar and fully tighten all hardware.

Repeat Steps 1-4 for the other side Step Bar installation. The installation is completed!!!