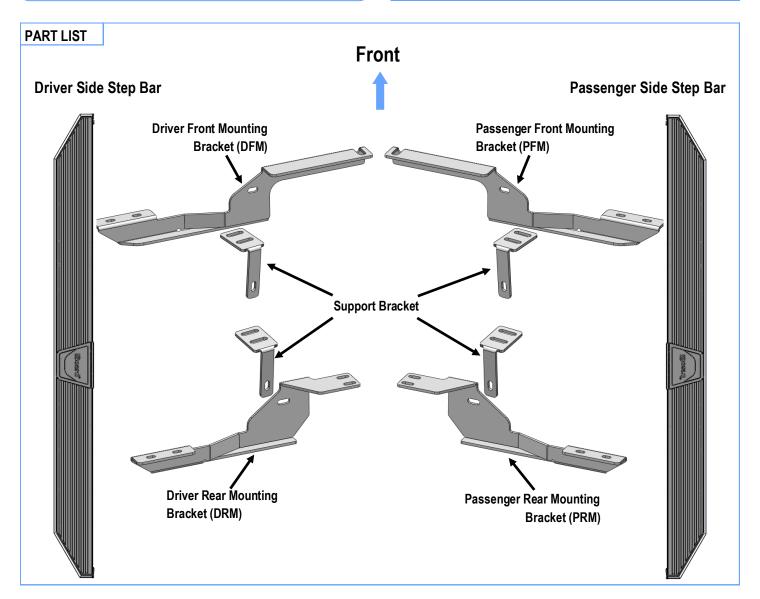

#### STEP 1

Start installation from the driver side front of the vehicle. Select (1) Support Bracket and (1) Driver Front Mounting Bracket (**DFM**), assemble with (1) M8X1.25-30mm Hex Bolt, (2) M8 Large Flat Washers, (1) M8 Lock Washer and (1) M8 Hex Nut, (**Fig 1**). Do not fully tighten hardware at this time.

Note: All (4) Support Brackets are universal.

(Fig 1) Driver Front Brackets Assembly

#### STEP 2

From underneath vehicle, place Driver Front Mounting Bracket **(DFM)** in position. Attach it to the frame with (1) M8 Bolt Plate, (1) M8 Plastic Washer, (1) M8 Large Flat Washer, (1) M8 Lock Washer, (1) M8 Hex Nut, **(Fig 2).** Do not fully tighten hardware at this time.

Attach Support Bracket to the frame with (2) M8X1.25-40mm Hex Bolts, (2) M8 Large Flat Washers and (2) M8 Lock Washers, (Fig 2). Do not fully tighten hardware at this time.

#### STEP 3

Move to the rear mounting location. Repeat **Step 1** for the Driver Rear Mounting Bracket **(DRM)** and the Support Bracket assembly, **(Fig 3).** Then, attach the assembled Driver Rear Bracket with (4) M8X1.25-40mm Hex Bolts, (4) M8 Large Flat Washers and (4) M8 Lock Washers, **(Fig 4).** Do not fully tighten hardware at this time.

## Board®

(Fig 3) Driver Rear Brackets Assembly

#### STEP 4

Once all (2) Driver side mounting brackets are installed, then proceed to the Step Bar installation. (Figs 5 & 6)

- (1) Select (1) Slider and (2) M8X1.25-35mm Carriage Bolts;
- (2) Install (2) M8X1.25-35mm Carriage Bolts in (1) Slider.
- (3) Slide the Slider (with carriage bolts) to the **Step Bar**.
- (4) Repeat to install the other (1) slider to the step bar.
- (5) Attach the Step Bar (with the Sliders) onto the installed mounting brackets. Position the Sliders to the installed brackets. Secure the Step Bar to the installed Brackets by using (4) M8 Large Flat Washers and (4) M8 Nylon Lock Nuts and (2) Sliders, (Fig 6). Do not fully tighten hardware at this time.