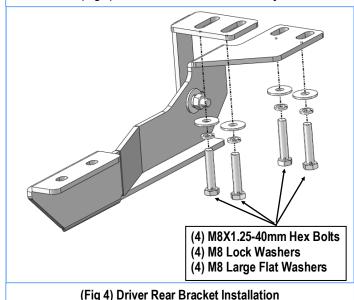

#### STEP 3

Move to the rear mounting location. Repeat **Step 1** for the Driver Rear Mounting Bracket **(DRM)** and the Support Bracket assembly, **(Fig 3).** Then, attach the assembled Driver Rear Bracket with (4) M8X1.25-40mm Hex Bolts, (4) M8 Large Flat Washers and (4) M8 Lock Washers, **(Fig 4).** Do not fully tighten hardware at this time.