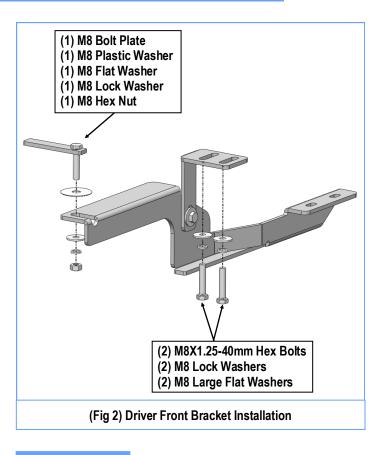

#### STEP 2

From underneath vehicle, place Driver Front Mounting Bracket **(DFM)** in position. Attach it to the frame with (1) M8 Bolt Plate, (1) M8 Plastic Washer, (1) M8 Large Flat Washer, (1) M8 Lock Washer, (1) M8 Hex Nut, **(Fig 2).** Do not fully tighten hardware at this time.

Attach Support Bracket to the frame with (2) M8X1.25-40mm Hex Bolts, (2) M8 Large Flat Washers and (2) M8 Lock Washers, (Fig 2). Do not fully tighten hardware at this time.