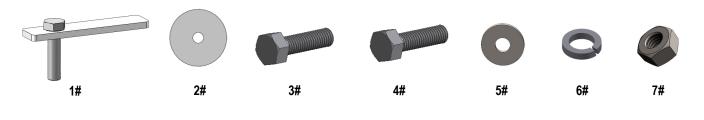

# iBoard®

Installation Video

| Hardware Package A (For Backet Installation) |     |                      |      |     |                       |  |  |
|----------------------------------------------|-----|----------------------|------|-----|-----------------------|--|--|
| Item                                         | QTY | Description          | Item | QTY | Description           |  |  |
| 1#                                           | 2   | M8 Bolt Plates       | 5#   | 22  | M8 Large Flat Washers |  |  |
| 2#                                           | 2   | M8 Plastic Washers   | 6#   | 18  | M8 Lock Washers       |  |  |
| 3#                                           | 12  | M8X1.25-40 Hex Bolts | 7#   | 6   | M8X1.25 Hex Nuts      |  |  |
| 4#                                           | 4   | M8X1.25-30 Hex Bolts |      |     |                       |  |  |

| Hardware Package B (For Step Bar Installation) |     |                             |      |     |                                         |  |  |
|------------------------------------------------|-----|-----------------------------|------|-----|-----------------------------------------|--|--|
| Item                                           | QTY | Description                 | Item | QTY | Description                             |  |  |
| 1#                                             | 8   | M8X1.25-35mm Carriage Bolts | 3#   | 8   | M8 Nylon Lock Nuts                      |  |  |
| 2#                                             | 8   | M8 Large Flat Washers       | 4#   | 4   | Sliders (Packed with Mounting Brackets) |  |  |