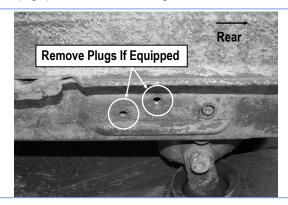

## STEP 3

Move to driver side center & rear mounting location, (Fig 3). Repeat Step 2 to bolt the Driver Center Mounting Bracket & Driver Rear Mounting Bracket to the factory threaded holes. Do not fully tighten hardware at this time.

(Fig 2) Driver Front Mounting Bracket Installation

(Fig 3) Driver Side Rear Mounting Location