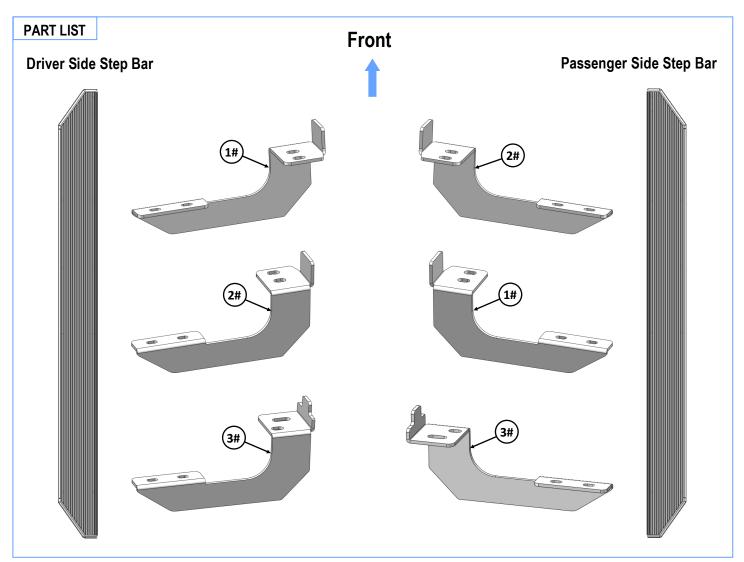

Customer Support: info@iboardauto.com

| Hardware Package A (For Bracket Installation) |     |                                                   |      |     |                        |
|-----------------------------------------------|-----|---------------------------------------------------|------|-----|------------------------|
| Item                                          | QTY | Description                                       | Item | QTY | Description            |
| 1#                                            | 2   | Driver Front / Passenger Center Mounting Brackets | 4#   | 12  | M8X1.25-30mm Hex Bolts |
| 2#                                            | 2   | Passenger Front / Driver Center Mounting Brackets | 5#   | 12  | M8 Flat Washers        |
| 3#                                            | 2   | Driver / Passenger Rear Mounting Brackets         | 6#   | 12  | M8 Lock Washers        |

## STEP 3

Move to driver side center & rear mounting location, (Fig 3). Repeat Step 2 to bolt the Driver Center Mounting Bracket & Driver Rear Mounting Bracket to the factory threaded holes. Do not fully tighten hardware at this time.