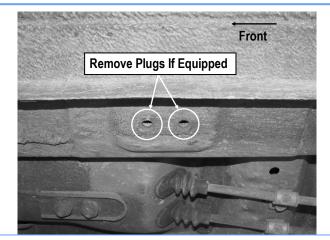

## STEP 1

Starting on the driver side of the vehicle. Locate the (2) factory threaded holes in the bottom of the outer frame channel, (Fig. 1).

**NOTE**: The threaded holes may be filled with plastic plugs or covered in insulation. Remove plugs or insulation before proceeding. There may be (4) sets of threaded holes along the floor panel. This installation will use the first, third and fourth sets of holes only.

(Fig 1) Driver Front Mounting Bracket Installation