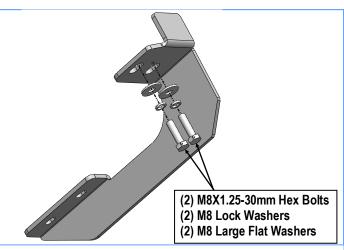

## STEP 2

Start from the driver front mounting location, (Fig 1). Bolt the Driver Front Mounting Bracket to the factory threaded holes with (2) M8X1.25-30mm Hex Bolts, (2) M8 Flat Washers and (2) M8 Lock Washers, (Fig 2). Do not fully tighten hardware at this time.

(Fig 2) Driver Front Mounting Bracket Installation

(Fig 3) Driver Side Rear Mounting Location