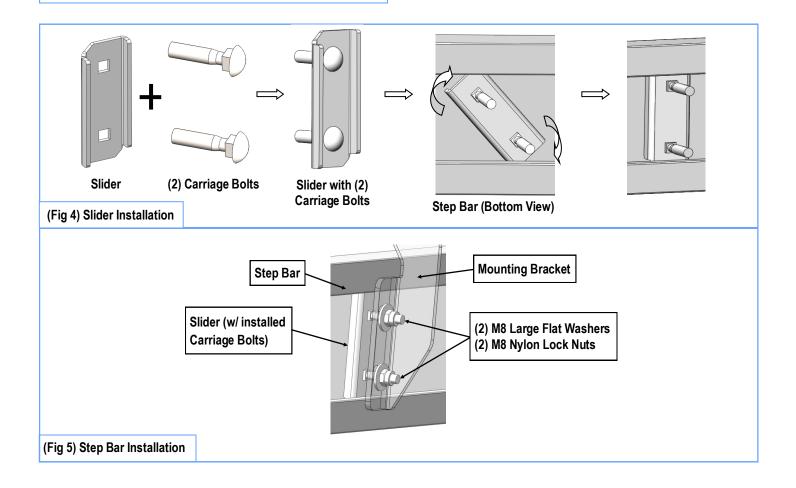

## STEP 4

Once all (3) Driver side mounting brackets are installed, then proceed to the Step Bar installation. (Figs 4 & 5)

- (1) Select (1) Slider and (2) M8X1.25-35mm Carriage Bolts;
- (2) Install (2) M8X1.25-35mm Carriage Bolts in (1) Slider.
- (3) Slide the Slider (with carriage bolts) to the Step Bar.
- (4) Repeat to install the other (2) sliders to the step bar.
- (5) Attach the Step Bar (with the Sliders) onto the installed mounting brackets. Position the Sliders to the installed

Customer Support: info@iboardauto.com

brackets. Secure the Step Bar to the installed Brackets by using (6) M8 Large Flat Washers and (6) M8 Nylon Lock Nuts and (3) Sliders, **(Fig 5)**. Do not fully tighten hardware at this time.