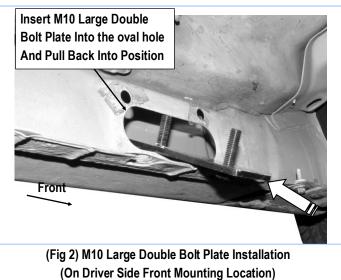

### **STEP 1**

Start installation from the Driver Side Front of the vehicle. Remove the large oval rubber cover located on the inner side of the body panel if equipped, (Fig 1). Insert (1) M10 Large Double Bolt Plate into the oval hole, (Fig 2) and pull it back into position against the inner of the body panel, (Fig 3).

(Fig 1) Driver Side Front Mounting Location

(Fig 3) M10 Large Double Bolt Plate Installed (On Driver Side Front Mounting Location)