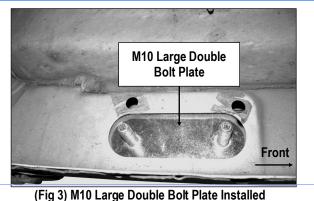

### **STEP 1**

Start installation from the Driver Side Front of the vehicle. Remove the large oval rubber cover located on the inner side of the body panel if equipped, (Fig 1). Insert (1) M10 Large Double Bolt Plate into the oval hole, (Fig 2) and pull it back into position against the inner of the body panel, (Fig 3).

(Fig 1) Driver Side Front Mounting Location

(Fig 3) M10 Large Double Bolt Plate Installed (On Driver Side Front Mounting Location)