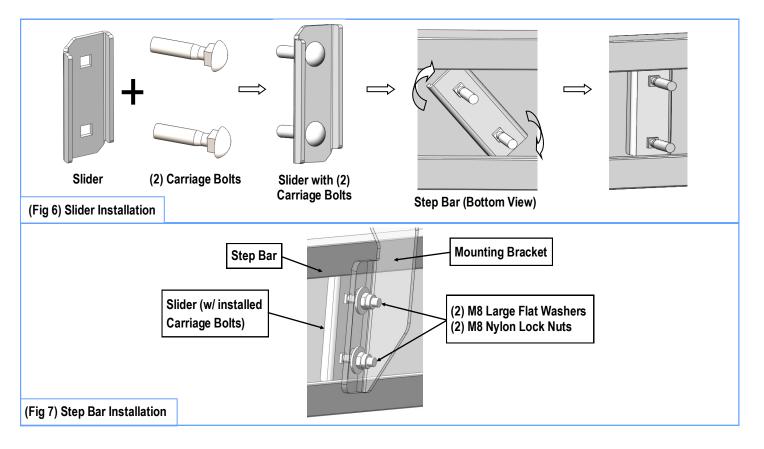

### **STEP 4**

Once all (2) Driver side mounting brackets are installed, then proceed to the Step Bar installation. (**Figs 6 & 7**)

- (1) Select (1) Slider and (2) M8X1.25-35mm Carriage Bolts;
- (2) Install (2) M8X1.25-35mm Carriage Bolts in (1) Slider.
- (3) Slide the Slider (with carriage bolts) to the Step Bar.
- (4) Repeat to install the other (1) slider to the step bar.

(5) Attach the Step Bar (with the Sliders) onto the installed mounting brackets. Position the Sliders to the installed brackets. Secure the Step Bar to the installed Brackets by using (4) M8 Large Flat Washers and (4) M8 Nylon Lock Nuts and (2) Sliders, (**Fig 7**). Do not fully tighten hardware at this time.