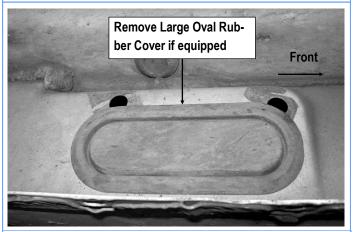

### **STEP 1**

Start installation from the Driver Side Front of the vehicle. Remove the large oval rubber cover located on the inner side of the body panel if equipped, (Fig 1). Insert (1) M10 Large Double Bolt Plate into the oval hole, (Fig 2) and pull it back into position against the inner of the body panel, (Fig 3).

(Fig 1) Driver Side Front Mounting Location

(Fig 3) M10 Large Double Bolt Plate Installed (On Driver Side Front Mounting Location)