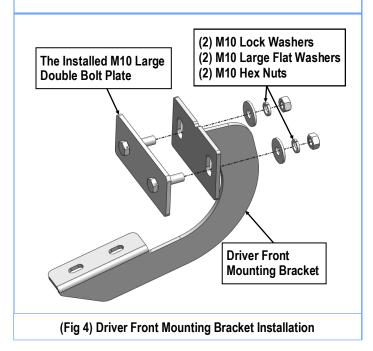

### **STEP 2**

Select (1) Driver Front Mounting Bracket. Secure the Driver Front Mounting Bracket to the installed M10 Large Double Bolt Plate with (2) M10 Lock Washers, (2) M10 Large Flat Washers and (2) M10 Hex Nuts, (Fig 4). Do not fully tighten hardware at this time.