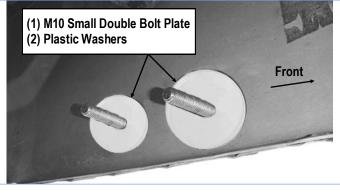

### **STEP 3**

Move to Driver Side Rear Mounting Location. Repeat **Steps 1-2** for Driver Rear Mounting Bracket installation. Do not fully tighten hardware at this time.

**NOTE:** On 3-door models, insert the M10 Small Double Bolt Plate into the large round hole and line up with the smaller round hole, (Fig 5). Then use the included Plastic Washers to hold the Bolt Plate in position and secure the Bracket as previously described in Steps 1-2.

(Fig 5) Driver Side Rear Mounting Location (3-Door Models)