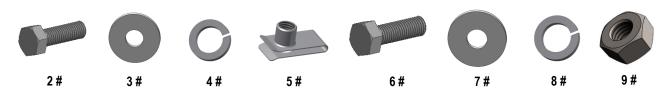

# **iBoard**®

| Hardware Package A (For Bracket Installation) |     |                        |      |     |                        |  |  |  |
|-----------------------------------------------|-----|------------------------|------|-----|------------------------|--|--|--|
| Item                                          | QTY | Description            | Item | QTY | Description            |  |  |  |
| 1#                                            | 6   | Mounting Brackets      | 6#   | 6   | M10X1.5-25mm Hex Bolts |  |  |  |
| 2#                                            | 6   | M8X1.25-25mm Hex Bolts | 7#   | 12  | M10 Flat Washers       |  |  |  |
| 3#                                            | 6   | M8 Flat Washers        | 8#   | 6   | M10 Lock Washers       |  |  |  |
| 4#                                            | 6   | M8 Lock Washers        | 9#   | 6   | M10 Hex Nuts           |  |  |  |
| 5#                                            | 6   | M8 Clip Nuts           |      |     |                        |  |  |  |

|      |     |                             | Hardware Package | B (For Step | Bar Inst | tallation)                              |
|------|-----|-----------------------------|------------------|-------------|----------|-----------------------------------------|
| Item | QTY | Description                 |                  | Item        | QTY      | Description                             |
| 1#   | 12  | M8X1.25-35mm Carriage Bolts |                  | 3#          | 12       | M8 Nylon Lock Nuts                      |
| 2#   | 12  | M8 Large Flat Washers       |                  | 4#          | 6        | Sliders (Packed with Mounting Brackets) |
|      |     |                             |                  |             | 6        |                                         |