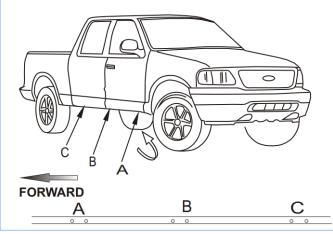

#### STEP 1

Start installation from the passenger side of the vehicle. Locate Passenger Side mounting locations as shown on **Fig 1**.

(Fig 1) Passenger Side Mounting Locations