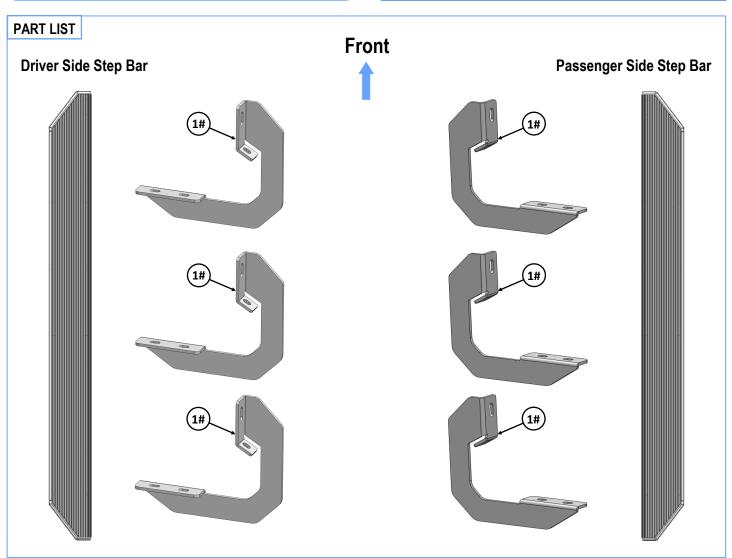

# **iBoard**®

| Hardware Package A (For Bracket Installation) |     |                        |      |     |                        |  |  |  |
|-----------------------------------------------|-----|------------------------|------|-----|------------------------|--|--|--|
| Item                                          | QTY | Description            | Item | QTY | Description            |  |  |  |
| 1#                                            | 6   | Mounting Brackets      | 6#   | 6   | M10X1.5-25mm Hex Bolts |  |  |  |
| 2#                                            | 6   | M8X1.25-25mm Hex Bolts | 7#   | 12  | M10 Flat Washers       |  |  |  |
| 3#                                            | 6   | M8 Flat Washers        | 8#   | 6   | M10 Lock Washers       |  |  |  |
| 4#                                            | 6   | M8 Lock Washers        | 9#   | 6   | M10 Hex Nuts           |  |  |  |
| 5#                                            | 6   | M8 Clip Nuts           |      |     |                        |  |  |  |

#### STEP 4

Move to the passenger side center & rear of the vehicle. Select (1) Mounting Bracket. Repeat **Steps 1—3** to install the passenger side Center & Rear Mounting Brackets.

NOTE: All (6) Mounting Brackets are Universal.