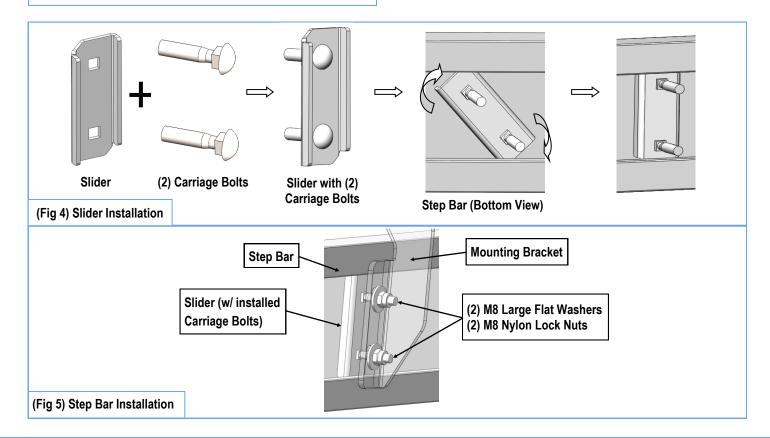

### STEP 5

Once all (3) Passenger side mounting brackets are installed, then proceed to the Step Bar installation. (Figs 4 & 5)

- (1) Select (1) Slider and (2) M8X1.25-35mm Carriage Bolts;
- (2) Install (2) M8X1.25-35mm Carriage Bolts in (1) Slider.
- (3) Slide the Slider (with carriage bolts) to the **Step Bar**.
- (4) Repeat to install the other (2) sliders to the step bar.
- (5) Attach the Step Bar (with the Sliders) onto the installed mounting brackets. Position the Sliders to the installed brackets. Secure the Step Bar to the installed Brackets by using (6) M8 Large Flat Washers and (6) M8 Nylon Lock Nuts and (3) Sliders, (Fig 5). Do not fully tighten hardware at this time.

**Note:** The Sliders are packed with the Mounting Brackets.

Level and adjust the Step Bar and fully tighten all hardware.

Repeat **Steps 1-5** for the other side Step Bar installation. **The installation is completed!!!** 