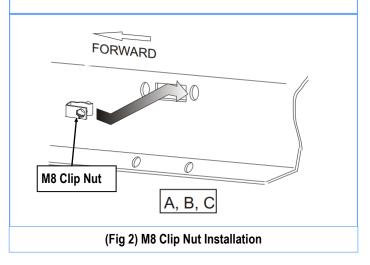

#### STEP 2

Start from the passenger front mounting location. Select (1) M8 Clip Nut. Install M8 Clip Nut as shown, (Fig 2).