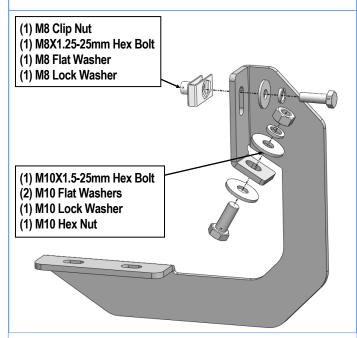

### STEP 3

Attach (1) Mounting Bracket to the installed M8 Clip Nut and pinch weld with (1) M8X1.25-25mm Hex Bolt, (1) M8 Flat Washer, (1) M8 Lock Washer and (1) M10X1.5-25mm Hex Bolt, (2) M10 Flat Washers, (1) M10 Lock Washer, (1) M10 Hex Nut, (Fig 3). Do not fully tighten hardware at this time.

(Fig 3) Passenger Front Mounting Bracket Installation