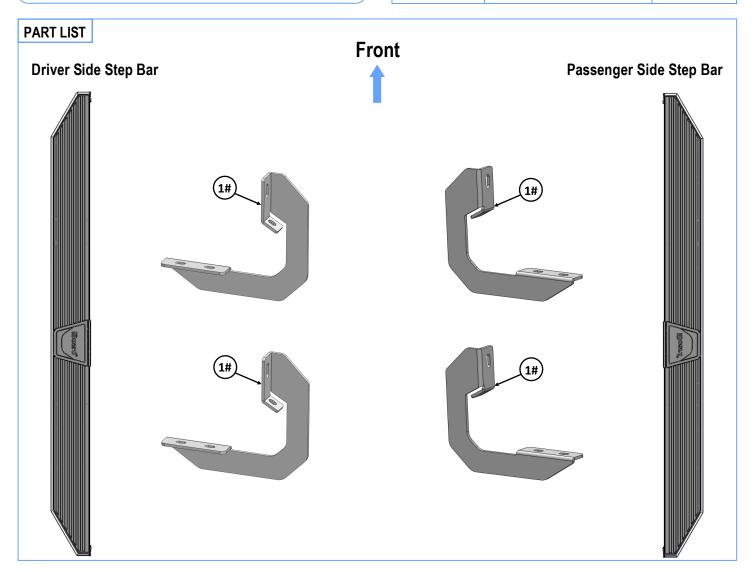

# Board®

|      | Hardware Package A (For Bracket Installation) |                        |      |     |                        |  |  |
|------|-----------------------------------------------|------------------------|------|-----|------------------------|--|--|
| Item | QTY                                           | Description            | Item | QTY | Description            |  |  |
| 1#   | 4                                             | Mounting Brackets      | 6#   | 4   | M10X1.5-25mm Hex Bolts |  |  |
| 2#   | 4                                             | M8X1.25-25mm Hex Bolts | 7#   | 8   | M10 Flat Washers       |  |  |
| 3#   | 4                                             | M8 Flat Washers        | 8#   | 4   | M10 Lock Washers       |  |  |
| 4#   | 4                                             | M8 Lock Washers        | 9#   | 4   | M10 Hex Nuts           |  |  |
| 5#   | 4                                             | M8 Clip Nuts           |      |     |                        |  |  |

|      | Hardware Package B (For Step Bar Installation) |                             |    |      |     |                                         |  |  |
|------|------------------------------------------------|-----------------------------|----|------|-----|-----------------------------------------|--|--|
| Item | QTY                                            | Description                 |    | Item | QTY | Description                             |  |  |
| 1#   | 8                                              | M8X1.25-35mm Carriage Bolts |    | 3#   | 8   | M8 Nylon Lock Nuts                      |  |  |
| 2#   | 8                                              | M8 Large Flat Washe         | rs | 4# 4 |     | Sliders (Packed with Mounting Brackets) |  |  |
|      |                                                | 1#                          | 2# |      | 3#  | 4#                                      |  |  |