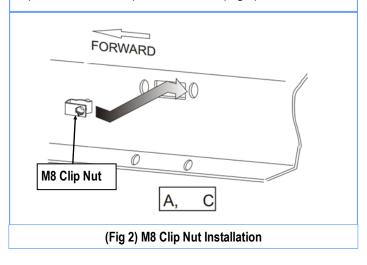

#### STEP 2

Start from the passenger front mounting location. Select (1) M8 Clip Nut. Install M8 Clip Nut as shown, (Fig 2).