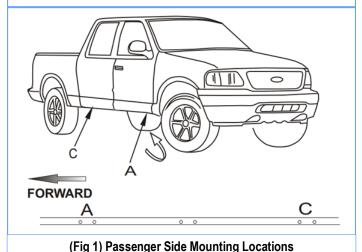

#### STEP 1

Start installation from the passenger side of the vehicle. Locate Passenger Side mounting locations as shown on **Fig 1**.

(Fig 1) Passenger Side Mounting Location