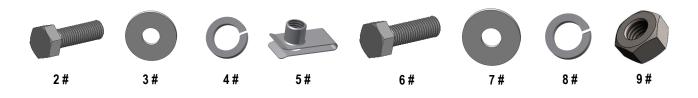

# Board®

|      | Hardware Package A (For Bracket Installation) |                        |      |     |                        |  |  |
|------|-----------------------------------------------|------------------------|------|-----|------------------------|--|--|
| Item | QTY                                           | Description            | Item | QTY | Description            |  |  |
| 1#   | 4                                             | Mounting Brackets      | 6#   | 4   | M10X1.5-25mm Hex Bolts |  |  |
| 2#   | 4                                             | M8X1.25-25mm Hex Bolts | 7#   | 8   | M10 Flat Washers       |  |  |
| 3#   | 4                                             | M8 Flat Washers        | 8#   | 4   | M10 Lock Washers       |  |  |
| 4#   | 4                                             | M8 Lock Washers        | 9#   | 4   | M10 Hex Nuts           |  |  |
| 5#   | 4                                             | M8 Clip Nuts           |      |     |                        |  |  |

|      | Hardware Package B (For Step Bar Installation) |                             |    |      |     |                                         |  |  |
|------|------------------------------------------------|-----------------------------|----|------|-----|-----------------------------------------|--|--|
| Item | QTY                                            | Description                 |    | Item | QTY | Description                             |  |  |
| 1#   | 8                                              | M8X1.25-35mm Carriage Bolts |    | 3#   | 8   | M8 Nylon Lock Nuts                      |  |  |
| 2#   | 8                                              | M8 Large Flat Washe         | rs | 4# 4 |     | Sliders (Packed with Mounting Brackets) |  |  |
|      |                                                | 1#                          | 2# |      | 3#  | 4#                                      |  |  |