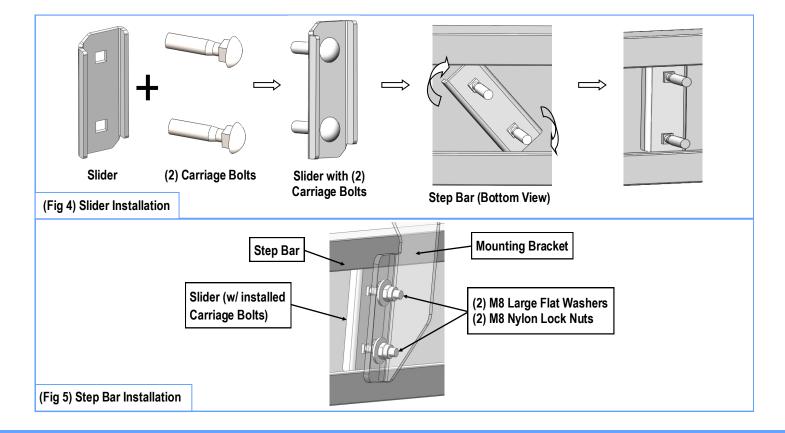

### STEP 5

Once all (2) Passenger side mounting brackets are installed, then proceed to the Step Bar installation. (Figs 4 & 5)

- (1) Select (1) Slider and (2) M8X1.25-35mm Carriage Bolts;
- (2) Install (2) M8X1.25-35mm Carriage Bolts in (1) Slider.
- (3) Slide the Slider (with carriage bolts) to the Step Bar.
- (4) Repeat to install the other (1) slider to the step bar.
- (5) Attach the Step Bar (with the Sliders) onto the installed mounting brackets. Position the Sliders to the installed brackets. Secure the Step Bar to the installed Brackets by using (4) M8 Large Flat Washers and (4) M8 Nylon Lock Nuts and (2) Sliders, (Fig 5). Do not fully tighten hardware at this time.

**Note:** The Sliders are packed with the Mounting Brackets.

Level and adjust the Step Bar and fully tighten all hardware.

Repeat **Steps 1-5** for the other side Step Bar installation. **The installation is completed!!!** 