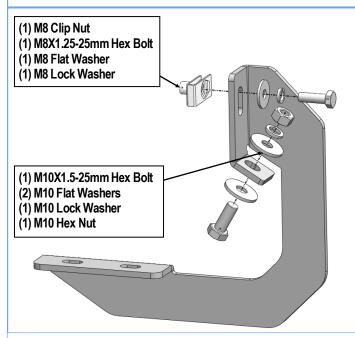

#### STEP 3

Attach (1) Mounting Bracket to the installed M8 Clip Nut and pinch weld with (1) M8X1.25-25mm Hex Bolt, (1) M8 Flat Washer, (1) M8 Lock Washer and (1) M10X1.5-25mm Hex Bolt, (2) M10 Flat Washers, (1) M10 Lock Washer, (1) M10 Hex Nut, (Fig 3). Do not fully tighten hardware at this time.

(Fig 3) Passenger Front Mounting Bracket Installation