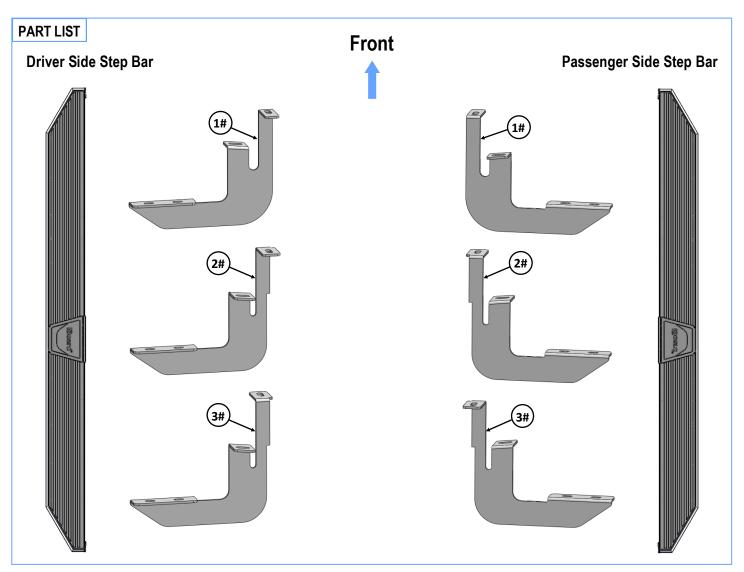

# **iBoard**®

| Hardware Package A (For Bracket Installation) |     |                                             |      |     |                       |  |  |
|-----------------------------------------------|-----|---------------------------------------------|------|-----|-----------------------|--|--|
| Item                                          | QTY | Description                                 | Item | QTY | Description           |  |  |
| 1#                                            | 2   | Driver / Passenger Front Mounting Brackets  | 5#   | 18  | M8 Large Flat Washers |  |  |
| 2#                                            | 2   | Driver / Passenger Center Mounting Brackets | 6#   | 12  | M8 Lock Washers       |  |  |
| 3#                                            | 2   | Driver / Passenger Rear Mounting Brackets   | 7#   | 6   | M8 Hex Nuts           |  |  |
| 4#                                            | 12  | M8X1.25-25mm Hex Bolts                      | 8#   | 6   | M8 Clip Nuts          |  |  |