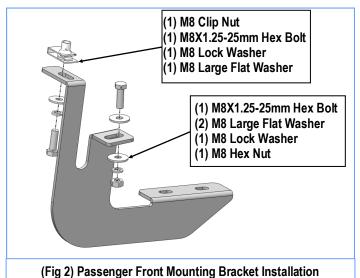

#### STEP 2

Select the Passenger Front Mounting Bracket. Attach the Mounting Bracket to the installed M8 Clip Nut with (1) M8X1.25-25mm Hex Bolt, (1) M8 Lock Washer and (1) M8 Large Flat Washer; to the rocker panel with (1) M8X1.25-25mm Hex Bolt, (2) M8 Large Flat Washers (1) M8 Lock Washer and (1) M8 Hex Nut, (Fig 2). Do not fully tighten hardware at this time.