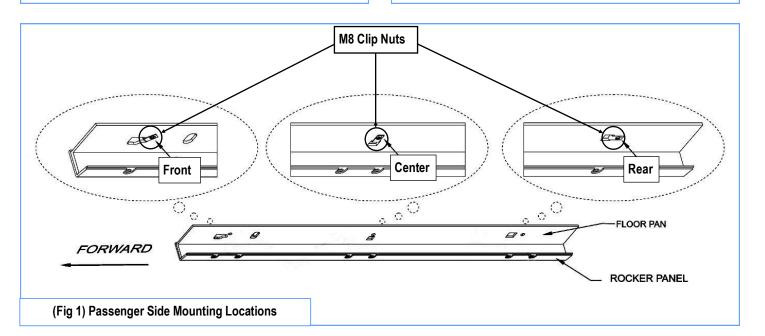

#### STEP 1

Starting on the passenger side front of the vehicle. Locate the pair of holes on the bottom of the rocker panel and the square hole next to the round hole on the bottom of the floor pan. Insert M8 Clip Nuts through square hole in floor plan so it is positioned over the round hole, (Fig 1).

#### STEP 2

Select the Passenger Front Mounting Bracket. Attach the Mounting Bracket to the installed M8 Clip Nut with (1) M8X1.25-25mm Hex Bolt, (1) M8 Lock Washer and (1) M8 Large Flat Washer; to the rocker panel with (1) M8X1.25-25mm Hex Bolt, (2) M8 Large Flat Washers (1) M8 Lock Washer and (1) M8 Hex Nut, (Fig 2). Do not fully tighten hardware at this time.

#### STEP 3

Next, move to the passenger side center & rear mounting location, **(Fig 1).** Repeat **Steps 1-2** to install the Passenger Center Mounting Bracket & Passenger Rear Mounting Bracket.

Customer Support: info@iboardauto.com