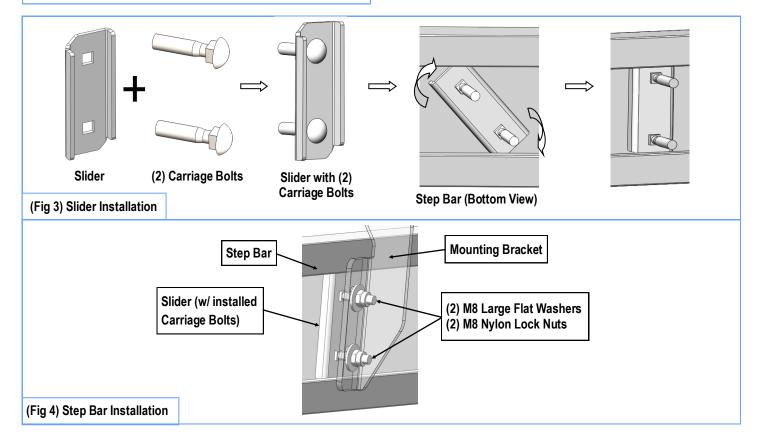

#### STEP 4

Once all (3) Passenger side mounting brackets are assembled, then proceed to the Step Bar installation. (Figs 3 & 4)

- (1) Select (1) Slider and (2) M8X1.25-35mm Carriage Bolts;
- (2) Install (2) M8X1.25-35mm Carriage Bolts in (1) Slider.
- (3) Slide the Slider (with carriage bolts) to the Step Bar.
- (4) Repeat to install the other (2) sliders to the step bar.
- (5) Attach the Step Bar (with the Sliders) onto the installed mounting brackets. Position the Sliders to the installed brackets. Secure the Step Bar to the installed Brackets by using (6) M8 Large Flat Washers and (6) M8 Nylon Lock Nuts and (3) Sliders, (Fig 4). Do not fully tighten hardware at this time.

**Note:** The Sliders are packed with the Mounting Brackets.

Level and adjust the Step Bar and fully tighten all hardware.

Repeat **Steps 1-4** for the other side Step Bar installation. **The installation is completed!!!** 