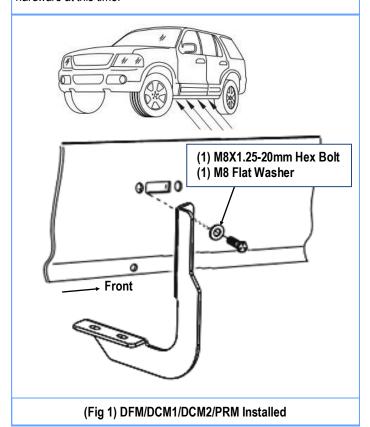

#### STEP 1

Start installation from the driver side of the vehicle. Identify the mounting locations along the rocker panel, (Fig 1).

Select (1) Driver Front Mounting Bracket, attach to the mounting locations with (1) M8X1.25-20mm Hex Bolt and (1) M8 Flat Washer; attach to the rocker panel with (1) M8X1.25-20mm Hex Bolt, (2) M8 Flat Washers and (1) M8 Nylon Lock Nut, (Figs 1&2). Do not fully tighten hardware at this time.

(Fig 2) DFM/DCM1/DCM2/PRM Installed