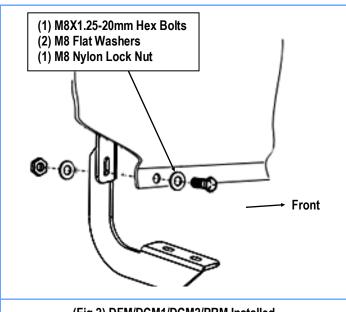

#### STEP 1

Start installation from the driver side of the vehicle. Identify the mounting locations along the rocker panel, (Fig 1).

Select (1) Driver Front Mounting Bracket, attach to the mounting locations with (1) M8X1.25-20mm Hex Bolt and (1) M8 Flat Washer; attach to the rocker panel with (1) M8X1.25-20mm Hex Bolt, (2) M8 Flat Washers and (1) M8 Nylon Lock Nut, (Figs 1&2). Do not fully tighten hardware at this time.

### STEP 2

Move to the driver side other (3) mounting locations, repeat **Step 1** for (3) Mounting Brackets installation. Do not fully tighten hardware at this time.

Note: Driver Front/Center1/Center2/Passenger Rear Mounting Brackets are universal.