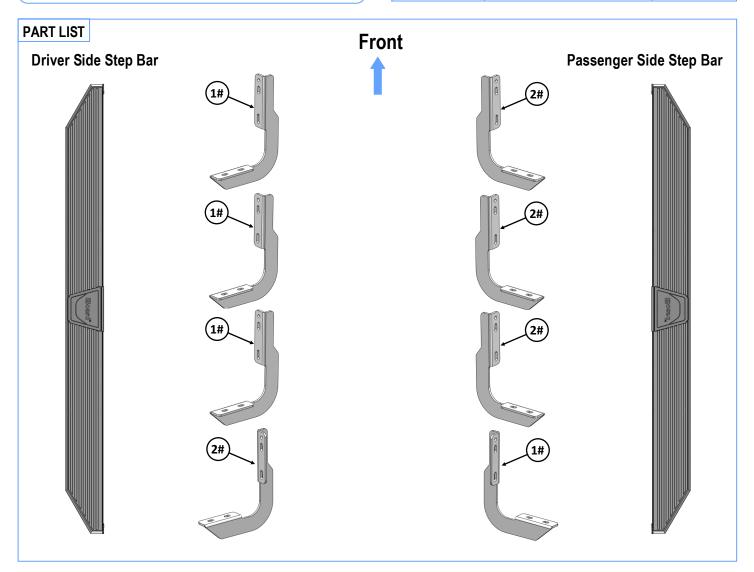

#### STEP 1

Start installation from the driver side of the vehicle. Identify the mounting locations along the rocker panel, (Fig 1).

Select (1) Driver Front Mounting Bracket, attach to the mounting locations with (1) M8X1.25-20mm Hex Bolt and (1) M8 Flat Washer; attach to the rocker panel with (1) M8X1.25-20mm Hex Bolt, (2) M8 Flat Washers and (1) M8 Nylon Lock Nut, (Figs 1&2). Do not fully tighten hardware at this time.

### STEP 2

Move to the driver side other (3) mounting locations, repeat **Step 1** for (3) Mounting Brackets installation. Do not fully tighten hardware at this time.

Note: Driver Front/Center1/Center2/Passenger Rear Mounting Brackets are universal.

(Fig 2) DFM/DCM1/DCM2/PRM Installed