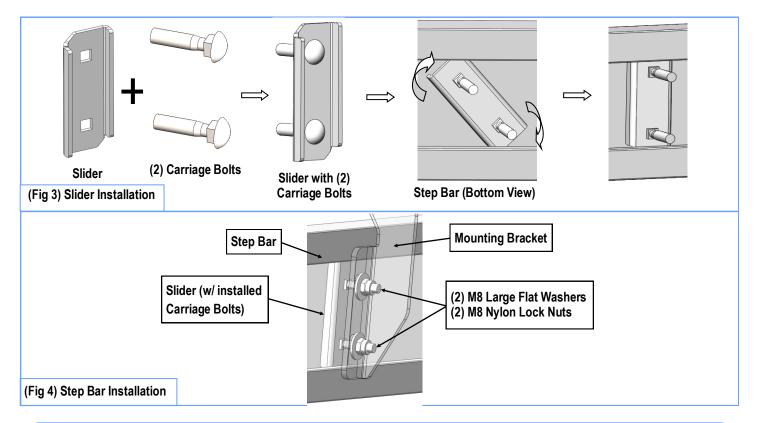

#### STEP 3

Once all (4) Driver side mounting brackets are installed, then proceed to the Step Bar installation. (Figs 3 & 4)

- (1) Select (1) Slider and (2) M8X1.25-35mm Carriage Bolts;
- (2) Install (2) M8X1.25-35mm Carriage Bolts in (1) Slider.
- (3) Slide the Slider (with carriage bolts) to the Step Bar.
- (4) Repeat to install the other (3) sliders to the step bar.
- (5) Attach the Step Bar (with the Sliders) onto the installed mounting brackets. Position the Sliders to the installed brackets. Secure the Step Bar to the installed Brackets by using (8) M8 Large Flat Washers and (8) M8 Nylon Lock Nuts and (4) Sliders, (Fig 3). Do not fully tighten hardware at this time.

<u>Note:</u> The Sliders are packed with the Mounting Brackets.

Level and adjust the Step Bar and fully tighten all hardware.

Repeat **Steps 1-3** for the other side Step Bar installation. **The installation is completed!!!** 