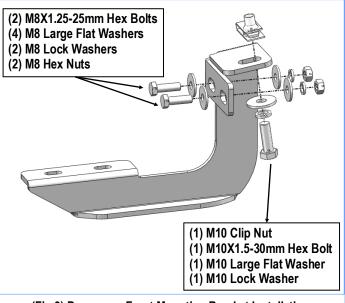

## **iBoard**®

| Hardware Package A (For Bracket Installation) |     |                        |      |     |                        |  |
|-----------------------------------------------|-----|------------------------|------|-----|------------------------|--|
| Item                                          | QTY | Description            | Item | QTY | Description            |  |
| 1#                                            | 6   | M10X1.5-30mm Hex Bolts | 5#   | 12  | M8X1.25-25mm Hex Bolts |  |
| 2#                                            | 6   | M10 Large Flat Washers | 6#   | 24  | M8 Large Flat Washers  |  |
| 3#                                            | 6   | M10 Lock Washers       | 7#   | 12  | M8 Lock Washers        |  |
| 4#                                            | 6   | M10 Clip Nuts          | 8#   | 12  | M8 Hex Nuts            |  |

#### STEP 2

Insert (1) M10 Clip Nut into the square hole on the floor panel, and line up the nut with the round hole, (Fig 2).

Attach (1) Passenger Front Mounting Bracket to the installed M10 Clip Nut with (1) M10X1.5-30mm Hex Bolt, (1) M10 Lock Washer and (1) M10 Flat Washer, (Figs 3-4). Do not fully tighten hardware at this time.

#### STEP 3

Attach the Passenger Front Mounting Bracket to the pinch weld with (2) M8X1.25-25mm Hex Bolts, (4) M8 Flat Washers, (2) M8 Lock Washers and (2) M8 Hex Bolts, **(Figs 3-4).** Do not fully tighten hardware at this time.