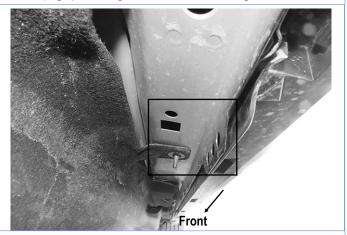

#### STEP 2

Insert (1) M10 Clip Nut into the square hole on the floor panel, and line up the nut with the round hole, (Fig 2).

Attach (1) Passenger Front Mounting Bracket to the installed M10 Clip Nut with (1) M10X1.5-30mm Hex Bolt, (1) M10 Lock Washer and (1) M10 Flat Washer, (Figs 3-4). Do not fully tighten hardware at this time.

#### STEP 3

Attach the Passenger Front Mounting Bracket to the pinch weld with (2) M8X1.25-25mm Hex Bolts, (4) M8 Flat Washers, (2) M8 Lock Washers and (2) M8 Hex Bolts, **(Figs 3-4).** Do not fully tighten hardware at this time.

(Fig 2) Attach The M10 Clip Nut

(Fig 3) Passenger Front Mounting Bracket Installation

(Fig 4) Passenger Front Mounting Bracket Installation

Customer Support: info@iboardauto.com