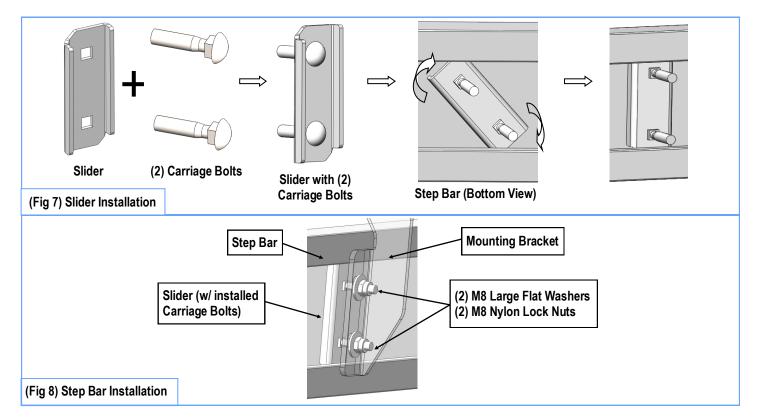

#### STEP 5

Once all (3) Passenger side mounting brackets are installed, then proceed to the Step Bar installation. (Figs 7 & 8)

- (1) Select (1) Slider and (2) M8X1.25-35mm Carriage Bolts;
- (2) Install (2) M8X1.25-35mm Carriage Bolts in (1) Slider.
- (3) Slide the Slider (with carriage bolts) to the Step Bar.
- (4) Repeat to install the other (2) sliders to the step bar.
- (5) Attach the Step Bar (with the Sliders) onto the installed mounting brackets. Position the Sliders to the installed brackets. Secure the Step Bar to the installed Brackets by using (6) M8 Large Flat Washers and (6) M8 Nylon Lock Nuts and (3) Sliders, (Fig 8). Do not fully tighten hardware at this time.

**Note:** The Sliders are packed with the Mounting Brackets.

Level and adjust the Step Bar and fully tighten all hardware.

Repeat **Steps 1-5** for the other side Step Bar installation. **The installation is completed!!!** 