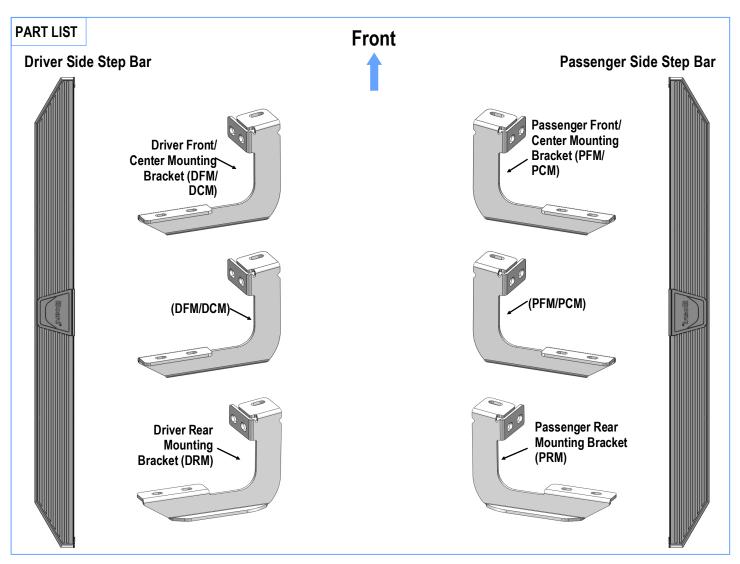

**Note: (3)** Passenger Front & Center & Rear Mounting Brackets are universal.

(Fig 5) Passenger Side Center Mounting Location

(Fig 6) Passenger Side Rear Mounting Location