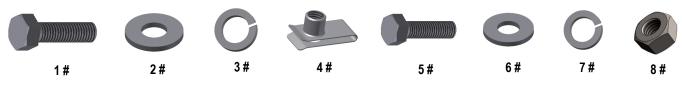

## **iBoard**®

| Hardware Package A (For Bracket Installation) |     |                        |      |     |                        |  |
|-----------------------------------------------|-----|------------------------|------|-----|------------------------|--|
| Item                                          | QTY | Description            | Item | QTY | Description            |  |
| 1#                                            | 6   | M10X1.5-30mm Hex Bolts | 5#   | 12  | M8X1.25-25mm Hex Bolts |  |
| 2#                                            | 6   | M10 Large Flat Washers | 6#   | 24  | M8 Large Flat Washers  |  |
| 3#                                            | 6   | M10 Lock Washers       | 7#   | 12  | M8 Lock Washers        |  |
| 4#                                            | 6   | M10 Clip Nuts          | 8#   | 12  | M8 Hex Nuts            |  |

| Hardware Package B (For Step Bar Installation) |                       |              |      |     |                                         |  |
|------------------------------------------------|-----------------------|--------------|------|-----|-----------------------------------------|--|
| Item QT                                        | Υ [                   | escription ( | Item | QTY | Description                             |  |
| 1# 12                                          | M8X1.25-35mm Ca       | riage Bolts  | 3#   | 12  | M8 Nylon Lock Nuts                      |  |
| 2# 12                                          | M8 Large Flat Washers |              | 4#   | 6   | Sliders (Packed with Mounting Brackets) |  |
| <u> </u>                                       | M8 Large Flat Wasi    | ners         | 4#   | 6   | Sliders (Packed with Mounting Br        |  |