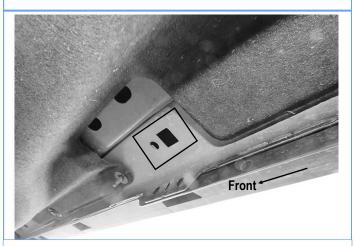

# Board®

STEP 1

Start installation from the passenger side front of the vehicle, temporarily remove the plastic side panel. Move to the floor panel, locate the square hole and (2) round holes in the pinch weld, (Fig 1).

(Fig 1) Passenger Side Front Mounting Location