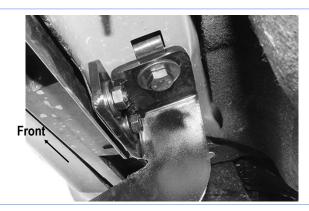

#### STEP 2

Insert (1) M10 Clip Nut into the square hole on the floor panel, and line up the nut with the round hole, (Fig 2).

Attach (1) Passenger Front Mounting Bracket to the installed M10 Clip Nut with (1) M10X1.5-30mm Hex Bolt, (1) M10 Lock Washer and (1) M10 Flat Washer, (Figs 3-4). Do not fully tighten hardware at this time.

#### STEP 3

Attach the Passenger Front Mounting Bracket to the pinch weld with (2) M8X1.25-25mm Hex Bolts, (4) M8 Flat Washers, (2) M8 Lock Washers and (2) M8 Hex Bolts, **(Figs 3-4).** Do not fully tighten hardware at this time.

(Fig 2) Attach The M10 Clip Nut

(Fig 3) Passenger Front Mounting Bracket Installation

(Fig 4) Passenger Front Mounting Bracket Installation

Customer Support: info@iboardauto.com