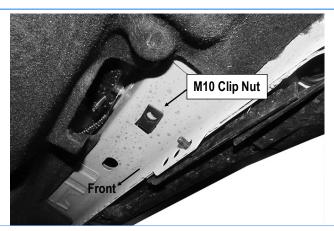

# Board®

STEP 1

Start installation from the passenger side front of the vehicle, temporarily remove the plastic side panel. Move to the floor panel, locate the square hole and (2) round holes in the pinch weld, (Fig 1).

(Fig 1) Passenger Side Front Mounting Location

#### STEP 2

Insert (1) M10 Clip Nut into the square hole on the floor panel, and line up the nut with the round hole, (Fig 2).

Attach (1) Passenger Front Mounting Bracket to the installed M10 Clip Nut with (1) M10X1.5-30mm Hex Bolt, (1) M10 Lock Washer and (1) M10 Flat Washer, (Figs 3-4). Do not fully tighten hardware at this time.