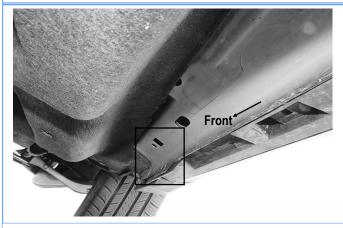

# Board®

STEP 1

Start installation from the passenger side front of the vehicle, temporarily remove the plastic side panel. Move to the floor panel, locate the square hole and (2) round holes in the pinch weld, (Fig 1).

(Fig 1) Passenger Side Front Mounting Location