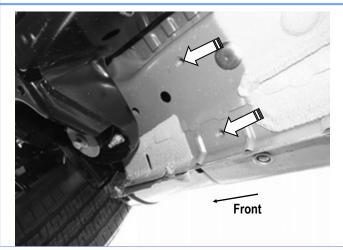

#### STEP 1

Start installation from the Passenger side front of the vehicle, locate the threaded mounting holes on the rocker panel, **(Fig 1).** Remove the plastic plugs covering the mounting holes.

(Fig 1) Passenger Side Front Mounting Location