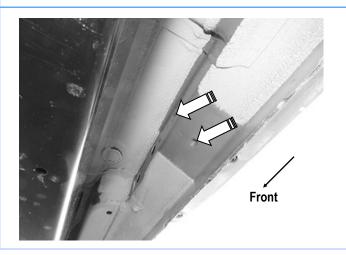

#### STEP 1

Start installation from the Passenger side front of the vehicle, locate the threaded mounting holes on the rocker panel, **(Fig 1).** Remove the plastic plugs covering the mounting holes.

(Fig 1) Passenger Side Front Mounting Location