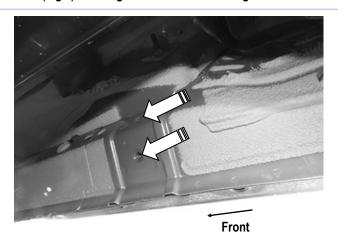

#### STEP 3

Move to center & rear mounting locations, (Fig 3-4). Repeat Steps 1-2 to install the Passenger Center & Rear Mounting Brackets.

Note: Passenger Center & Rear Mounting Brackets are universal.

(Fig 3) Passenger Side Center Mounting Location

(Fig 4) Passenger Side Rear Mounting Location

Customer Support: info@iboardauto.com