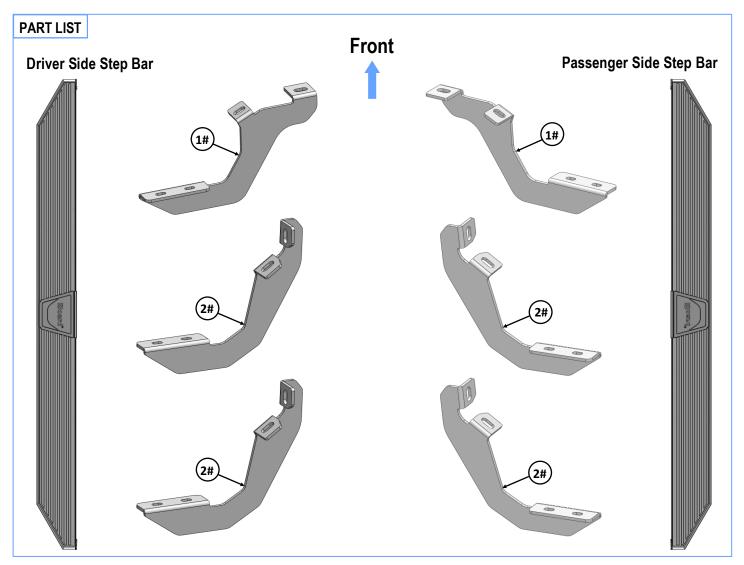

# **iBoard**®

| Hardware Package A (For Bracket Installation) |     |                                                    |      |     |                        |
|-----------------------------------------------|-----|----------------------------------------------------|------|-----|------------------------|
| Item                                          | QTY | Description                                        | Item | QTY | Description            |
| 1#                                            | 2   | Driver / Passenger Front Mounting Brackets         | 4#   | 12  | M10 Large Flat Washers |
| 2#                                            | 4   | Driver / Passenger Center / Rear Mounting Brackets | 5#   | 12  | M10 Lock Washers       |
| 3#                                            | 12  | M10X1.5-25mm Hex Bolts                             |      |     |                        |

3#

5#

| Hardware Package B (For Step Bar Installation) |     |                             |      |     |                                         |  |  |
|------------------------------------------------|-----|-----------------------------|------|-----|-----------------------------------------|--|--|
| Item                                           | QTY | Description                 | Item | QTY | Description                             |  |  |
| 1#                                             | 12  | M8X1.25-35mm Carriage Bolts | 3#   | 12  | M8 Nylon Lock Nuts                      |  |  |
| 2#                                             | 12  | M8 Large Flat Washers       | 4#   | 6   | Sliders (Packed with Mounting Brackets) |  |  |

2#

4#