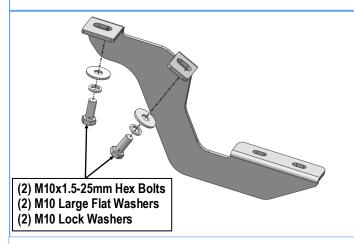

#### STEP 2

Select (1) Passenger Front Mounting Bracket, attach to Passenger side front mounting location with (2) M10X1.5-25mm Hex Bolts, (2) M10 Large Flat Washers and (2) M10 Lock Washers (Fig 2). Do not fully tighten hardware at this time.

(Fig 2) Passenger Front Mounting Bracket Installation