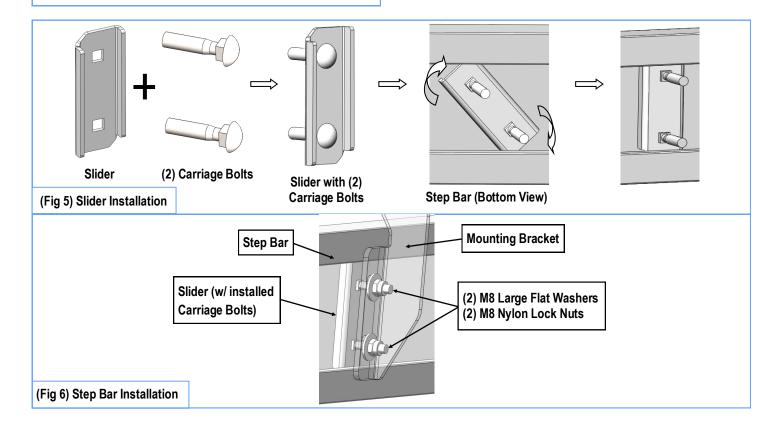

#### STEP 4

Once all (3) Passenger side mounting brackets are installed, then proceed to the Step Bar installation. (Figs 5 & 6)

- (1) Select (1) Slider and (2) M8X1.25-35mm Carriage Bolts;
- (2) Install (2) M8X1.25-35mm Carriage Bolts in (1) Slider.
- (3) Slide the Slider (with carriage bolts) to the **Step Bar**.
- (4) Repeat to install the other (2) sliders to the step bar.
- (5) Attach the Step Bar (with the Sliders) onto the installed mounting brackets. Position the Sliders to the installed brackets. Secure the Step Bar to the installed Brackets by using (6) M8 Large Flat Washers and (6) M8 Nylon Lock Nuts and (3) Sliders, (Fig 6). Do not fully tighten hardware at this time.

**Note:** The Sliders are packed with the Mounting Brackets.

Level and adjust the Step Bar and fully tighten all hardware.

Repeat **Steps 1-4** for the other side Step Bar installation. **The installation is completed!!!** 