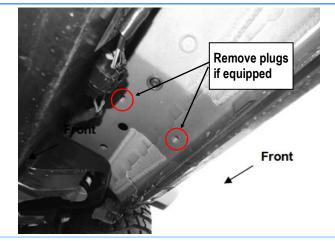

#### STEP 1

Start installation from the Passenger side front of the vehicle, locate the threaded holes on the body panel, **(Fig 1).** Remove the plastic plugs covering the holes if equipped.

(Fig 1) Passenger Side Front Mounting Location