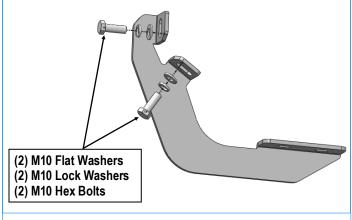

#### STEP 2

Select Passenger Front Mounting Bracket (**PFM**) and attach it to the front mounting location with (2) M10 Hex Bolts, (2) M10 Flat Washers, (2) M10 Lock Washers, (**Fig 2**). Do not fully tighten hardware at this time.

(Fig 2) Passenger Front Mounting Bracket Installation