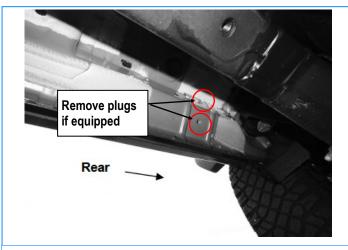

#### STEP 4

Move to Passenger Side Rear mounting location, (Fig 5). Repeat Steps 1 & 2 to attach Passenger Rear Mounting Bracket (PRM) to the rear mounting location, (Fig 6). Do not fully tighten hardware at this time.

### Board®

(Fig 5) Passenger Side Rear Mounting Location

(Fig 6) Passenger Rear Mounting Bracket Installation