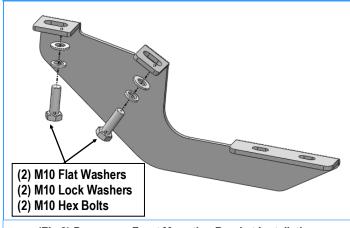

#### STEP 2

Select Passenger Front Mounting Bracket (**PFM**) and attach it to the front mounting location with (2) M10 Hex Bolts, (2) M10 Flat Washers, (2) M10 Lock Washers, (**Fig 2**). Do not fully tighten hardware at this time.

(Fig 2) Passenger Front Mounting Bracket Installation