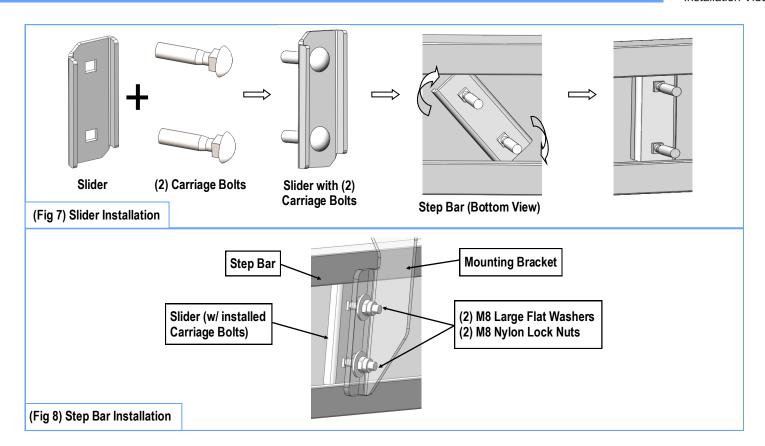

### STEP 5

Once all (3) Passenger side mounting brackets are assembled, then proceed to the Step Bar installation. (Figs 7&8)

- (1) Select (1) Slider and (2) M8X1.25-35mm Carriage Bolts;
- (2) Install (2) M8X1.25-35mm Carriage Bolts in (1) Slider.
- (3) Slide the Slider (with carriage bolts) to the **Step Bar**.
- (4) Repeat to install the other (2) sliders to the step bar.
- (5) Attach the Step Bar (with the Sliders) onto the installed mounting brackets. Position the Sliders to the installed brackets. Secure the Step Bar to the installed Brackets by using (6) M8 Large Flat Washers and (6) M8 Nylon Lock Nuts and (3) Sliders, (Fig 8). Do not fully tighten hardware at this time.

Note: The Sliders are packed with the Mounting Brackets.

Level and adjust the Step Bar and fully tighten all hardware.

Repeat **Steps 1-5** for the other side Step Bar installation. **The** installation is completed!!!