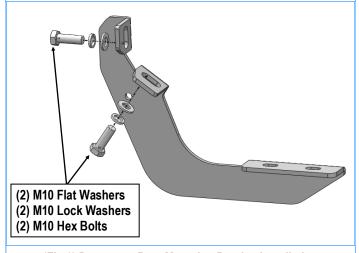

#### STEP 3

Move to Passenger Side Center mounting location, (Fig 3). Repeat Steps 1 & 2 to attach Passenger Center Mounting Bracket (PCM) to the Center mounting location, (Fig 4). Do not fully tighten hardware at this time.

(Fig 3) Passenger Side Center Mounting Location

(Fig 4) Passenger Center Mounting Bracket Installation