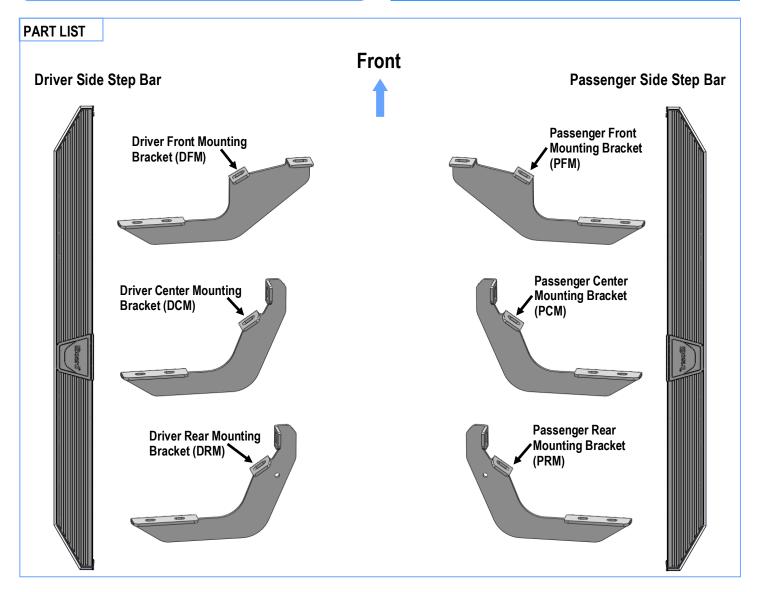

#### STEP 2

Select Passenger Front Mounting Bracket (**PFM**) and attach it to the front mounting location with (2) M10 Hex Bolts, (2) M10 Flat Washers, (2) M10 Lock Washers, (**Fig 2**). Do not fully tighten hardware at this time.

#### STEP 3

Move to Passenger Side Center mounting location, (Fig 3). Repeat Steps 1 & 2 to attach Passenger Center Mounting Bracket (PCM) to the Center mounting location, (Fig 4). Do not fully tighten hardware at this time.

#### STEP 4

Move to Passenger Side Rear mounting location, (Fig 5). Repeat Steps 1 & 2 to attach Passenger Rear Mounting Bracket (PRM) to the rear mounting location, (Fig 6). Do not fully tighten hardware at this time.