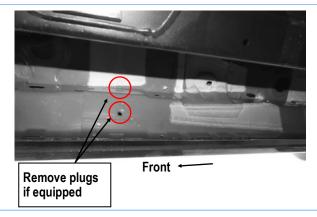

#### STEP 1

Start installation from the Passenger side front of the vehicle, locate the threaded holes on the body panel, **(Fig 1).** Remove the plastic plugs covering the holes if equipped.

(Fig 1) Passenger Side Front Mounting Location