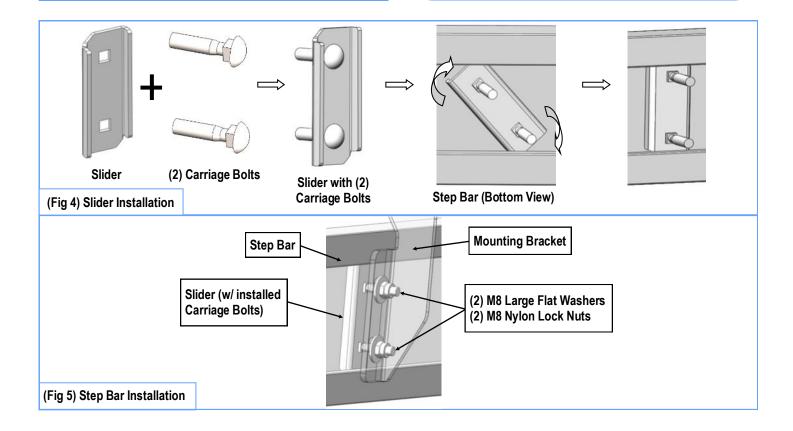

#### STEP 5

Once all (3) Passenger side mounting brackets are installed, then proceed to the Step Bar installation. (Figs 4 & 5)

- (1) Select (1) Slider and (2) M8X1.25-35mm Carriage Bolts;
- (2) Install (2) M8X1.25-35mm Carriage Bolts in (1) Slider.
- (3) Slide the Slider (with carriage bolts) to the **Step Bar**.
- (4) Repeat to install the other (2) sliders to the step bar.
- (5) Attach the Step Bar (with the Sliders) onto the installed mounting brackets. Position the Sliders to the installed brackets. Secure the Step Bar to the installed Brackets by using (6)

### Board®

M8 Large Flat Washers and (6) M8 Nylon Lock Nuts and (3) Sliders, **(Fig 5)**. Do not fully tighten hardware at this time.

**Note:** The Sliders are packed with the Mounting Brackets.

Level and adjust the Step Bar and fully tighten all hardware.