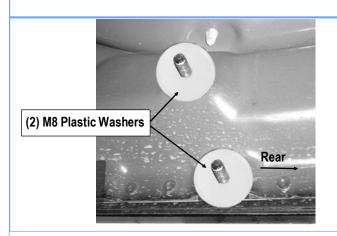

#### STEP 2

Thread (2) M8 Plastic Washers over the (2) factory mounting studs on the body panel, (**Fig 2**).

**IMPORTANT:** The M8 Plastic Washers are designed to prevent corrosion between the aluminum body panel and the steel Mounting Brackets.

Note: Do not install the Brackets without the Plastic Washers.

(Fig 2) M8 Plastic Washers Installed