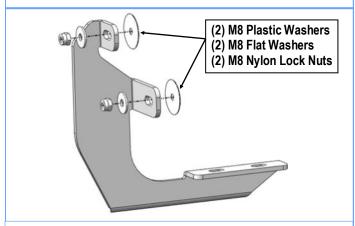

#### STEP 3

Select Passenger Front Mounting Bracket (**PFM**). Attach the Passenger Front Mounting Bracket (**PFM**) to the (2) factory studs with (2) M8 Flat Washers and (2) M8 Nylon Lock Nuts, (**Fig 3**). Do not fully tighten hardware at this time.

(Fig 3) Passenger Front Mounting Bracket Installation