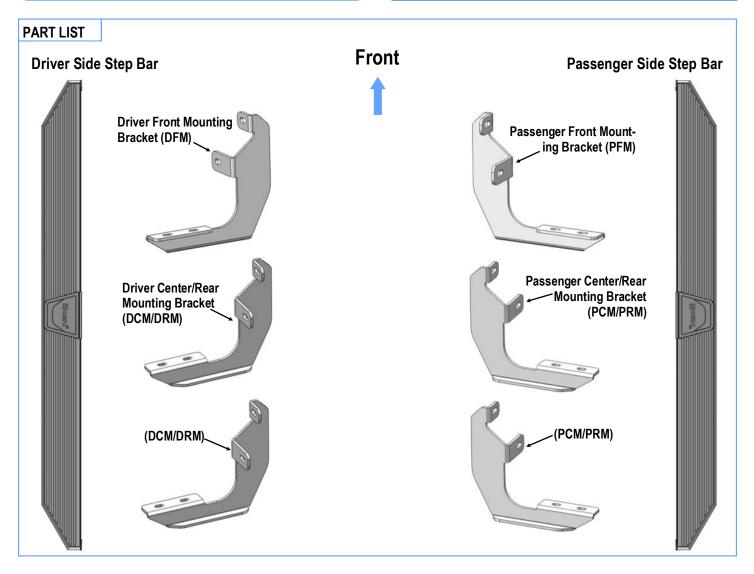

#### STEP 3

Select Passenger Front Mounting Bracket (**PFM**). Attach the Passenger Front Mounting Bracket (**PFM**) to the (2) factory studs with (2) M8 Flat Washers and (2) M8 Nylon Lock Nuts, (**Fig 3**). Do not fully tighten hardware at this time.

(Fig 3) Passenger Front Mounting Bracket Installation

#### STEP 4

Move to the Passenger Side Center & Rear Locations of the vehicle. Select (2) Passenger Center / Rear Mounting Brackets (PCM/PRM). Repeat **Steps 1—3** to install the passenger side Center & Rear Mounting Brackets.