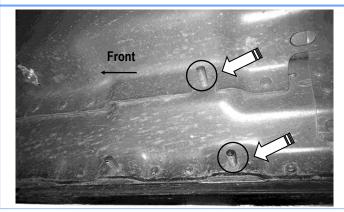

#### STEP 1

Start installation from the passenger side front of the vehicle. Locate the Passenger Side Front Mounting Location along the inner side of the body panel, (Fig 1).

(Fig 1) Passenger Side Front Mounting Location