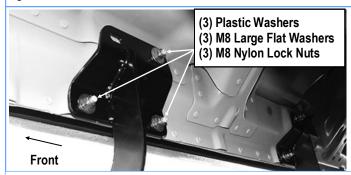

#### STEP 3

Select (1) Passenger side Mounting Bracket. Attach the Mounting Bracket to the (3) factory studs with (3) M8 Large Flat Washers and (3) M8 Nylon Lock Nuts, **(Fig 3)**. Do not fully tighten hardware at this time.

(Fig 3) Passenger Front Mounting Bracket Installed (Example)