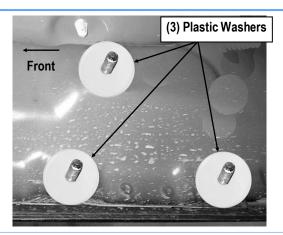

#### STEP 2

Slide (1) Plastic Washer over each factory mounting stud in the body panel, **(Fig 2)**.

**Note**: The Plastic Washers are designed to prevent corrosion between the aluminum body panel and the steel mounting brackets.

(Fig 2) Thread Plastic Washers Onto 3 Mounting Studs (Passenger Side Front Mounting Location)