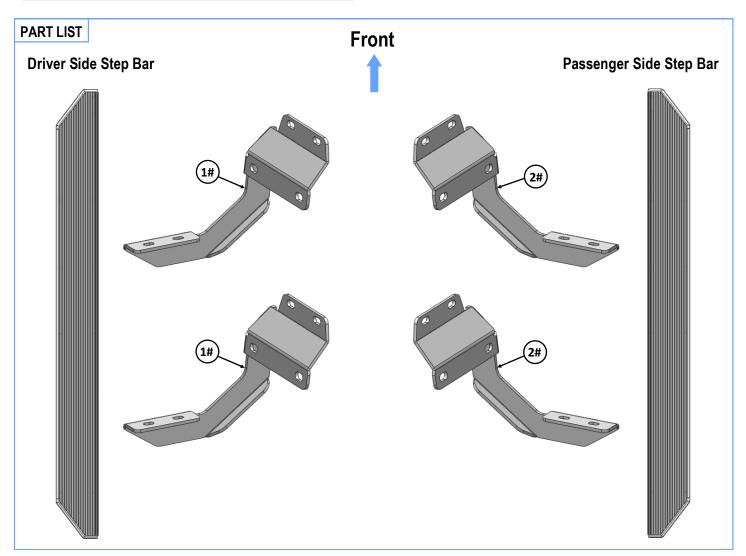

**Customer Support: info@iboardauto.com** 

|      |     | Mounting                      | Bracket | List |                                  |
|------|-----|-------------------------------|---------|------|----------------------------------|
| Item | QTY | Description                   | Item    | QTY  | Description                      |
| 1#   | 2   | Driver Side Mounting Brackets | 2#      | 2    | Passenger Side Mounting Brackets |