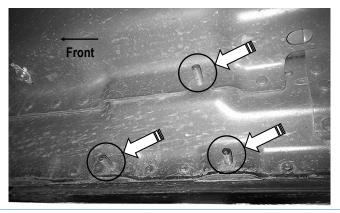

#### STEP 1

Start installation from the passenger side front of the vehicle. Locate the front factory running board mounting location along the inner side of the body panel, (Fig 1).

(Fig 1) Passenger Side Front Mounting Location