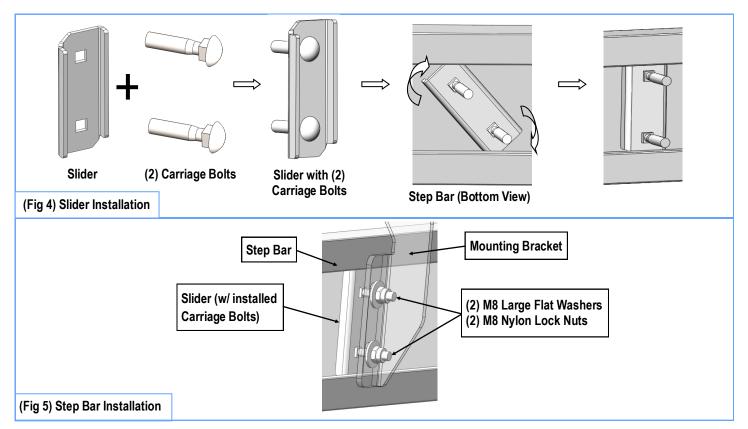

## STEP 5

Once all (2) Passenger side mounting brackets are installed, then proceed to the Step Bar installation. (Figs 4 & 5)

- (1) Select (1) Slider and (2) M8X1.25-35mm Carriage Bolts;
- (2) Install (2) M8X1.25-35mm Carriage Bolts in (1) Slider.
- (3) Slide the Slider (with carriage bolts) to the **Step Bar**.
- (4) Repeat to install the other (1) slider to the step bar.
- (5) Attach the Step Bar (with the Sliders) onto the installed mounting brackets. Position the Sliders to the installed brackets. Secure the Step Bar to the installed Brackets by using (4) M8 Large Flat Washers and (4) M8 Nylon Lock Nuts and (2) Sliders, **(Fig 5)**. Do not fully tighten hardware at this time.

Note: The Sliders are packed with the Mounting Brackets. Level and adjust the Step Bar and fully tighten all hardware. Repeat Steps 1-5 for the other side Step Bar installation. The installation is completed!!!