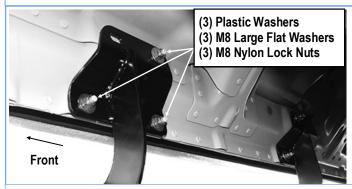

#### STEP 3

Select (1) Mounting Bracket. Attach the Mounting Bracket to

the (3) factory studs with (3) M8 Large Flat Washers and (3) M8 Nylon Lock Nuts, (Fig 3). Do not fully tighten hardware at this time. Note: All (4) Mounting Brackets are universal.

(Fig 3) Passenger Front Mounting Bracket Installed