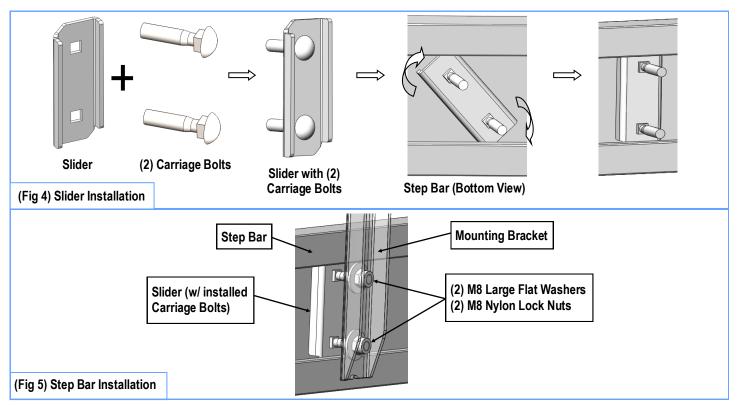

#### STEP 5

Once all (2) Passenger side mounting brackets are installed, then proceed to the Step Bar installation. (Figs 4 & 5)

- (1) Select (1) Slider and (2) M8X1.25-35mm Carriage Bolts;
- (2) Install (2) M8X1.25-35mm Carriage Bolts in (1) Slider.
- (3) Slide the Slider (with carriage bolts) to the Step Bar.
- (4) Repeat to install the other (1) slider to the step bar.
- (5) Attach the Step Bar (with the Sliders) onto the installed mounting brackets. Position the Sliders to the installed brackets. Secure the Step Bar to the installed Brackets by using (4) M8 Large Flat Washers and (4) M8 Nylon Lock Nuts and (2) Sliders, **(Fig 5)**. Do not fully tighten hardware at this time.

**Note:** The Sliders are packed with the Mounting Brackets.

Level and adjust the Step Bar and fully tighten all hardware.

Repeat **Steps 1-5** for the other side Step Bar installation. **The installation is completed!!!** 