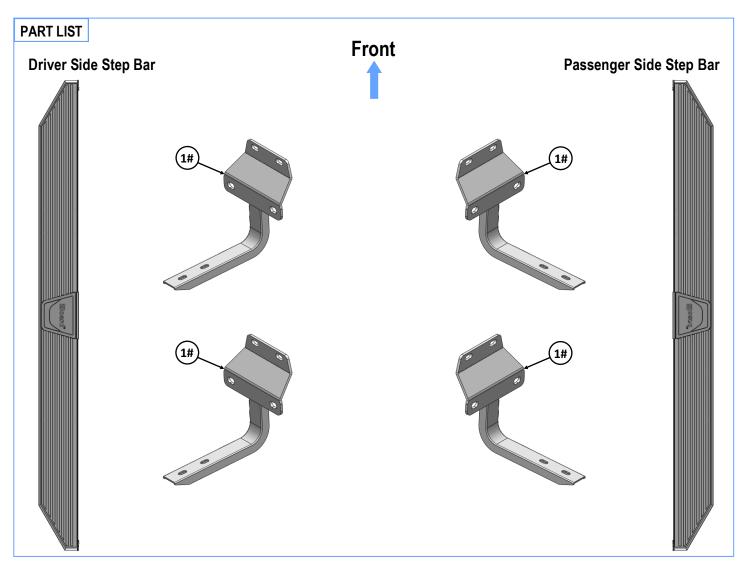

# iBoard<sup>®</sup>

| Hardware Package A (For Bracket Installation) |     |                    |      |     |                       |  |  |
|-----------------------------------------------|-----|--------------------|------|-----|-----------------------|--|--|
| Item                                          | QTY | Description        | Item | QTY | Description           |  |  |
| 1#                                            | 4   | Mounting Brackets  | 3#   | 12  | M8 Large Flat Washers |  |  |
| 2#                                            | 12  | M8 Plastic Washers | 4#   | 12  | M8 Nylon Lock Nuts    |  |  |

#### STEP 3

Select (1) Mounting Bracket. Attach the Mounting Bracket to

the (3) factory studs with (3) M8 Large Flat Washers and (3) M8 Nylon Lock Nuts, (Fig 3). Do not fully tighten hardware at this time. Note: All (4) Mounting Brackets are universal.

#### STEP 4

Move to the Passenger Side Rear Mounting Location. Repeat **Steps 1—3** to install the Passenger Side Rear Mounting Bracket. Do not fully tighten at this time.