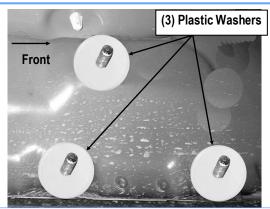

#### STEP 2

Slide (1) Plastic Washer over each factory mounting stud in the body panel, (Fig 2).

**Note**: The Plastic Washers are designed to prevent corrosion between the body panel and the steel mounting brackets.

(Fig 2) Thread Plastic Washers Onto 3 Mounting Studs (Passenger Side Front Mounting Location Pictured)