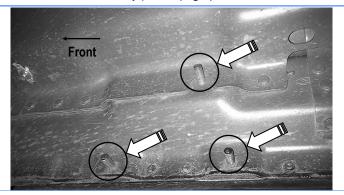

### iBoard<sup>®</sup>

STEP 1

Start installation from the passenger side front of the vehicle. Locate the front factory running board mounting location along the inner side of the body panel, (Fig 1).

(Fig 1) Passenger Side Front Mounting Location

(Fig 2) Thread Plastic Washers Onto 3 Mounting Studs (Passenger Side Front Mounting Location Pictured)