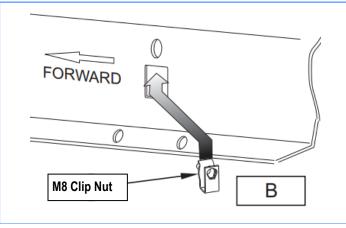

#### STEP 5

Move to the passenger side rear of the vehicle, repeat **Steps 2-3** to install Passenger Rear Mounting Bracket. **(Fig 6)** 