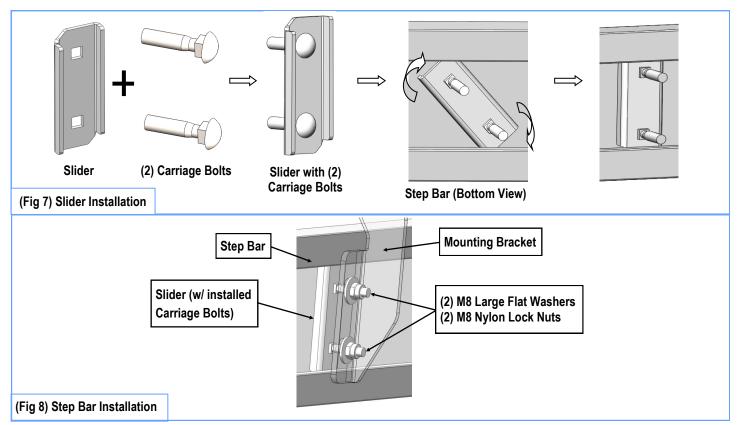

#### STEP 6

Once all (3) Passenger side mounting brackets are installed, then proceed to the Step Bar installation. (Figs 7 & 8)

- (1) Select (1) Slider and (2) M8X1.25-35mm Carriage Bolts;
- (2) Install (2) M8X1.25-35mm Carriage Bolts in (1) Slider.
- (3) Slide the Slider (with carriage bolts) to the Step Bar.
- (4) Repeat to install the other (2) sliders to the step bar.
- (5) Attach the Step Bar (with the Sliders) onto the installed mounting brackets. Position the Sliders to the installed brackets. Secure the Step Bar to the installed Brackets by using (6) M8 Large Flat Washers and (6) M8 Nylon Lock Nuts and (3) Sliders, (Fig 8). Do not fully tighten hardware at this time.

<u>Note:</u> The Sliders are packed with the Mounting Brackets.

Level and adjust the Step Bar and fully tighten all hardware.

Repeat **Steps 1-6** for the other side Step Bar installation. **The installation is completed!!!** 