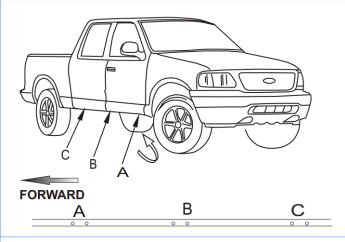

#### STEP 1

Starting on the passenger side of the vehicle. Locate mounting locations as shown, (Fig 1).

(Fig 1) Passenger Side Mounting Locations