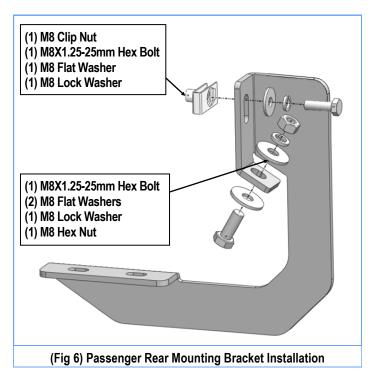

#### STEP 5

Move to the passenger side rear of the vehicle, repeat **Steps 2-3** to install Passenger Rear Mounting Bracket. **(Fig 6)** 