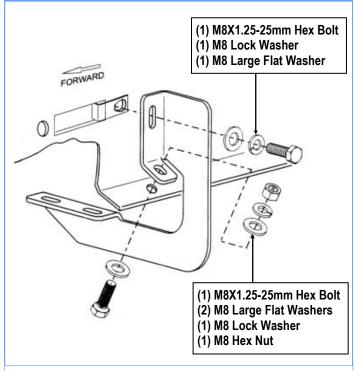

#### STEP 3

Attach the Passenger Front Mounting Bracket to the installed M8 Clip Nut with (1) M8X1.25-25mm Hex Bolt, (1) M8 Lock Washer and (1) M8 Large Flat Washer; to rocker panel with (1) M8X1.25-25mm Hex Bolt, (2) M8 Large Flat Washers, (1) M8 Lock Washer and (1) M8 Hex Nut, (Fig 3). Do not fully tighten hardware at this time.

(Fig 3) Passenger Front Mounting Bracket Installation