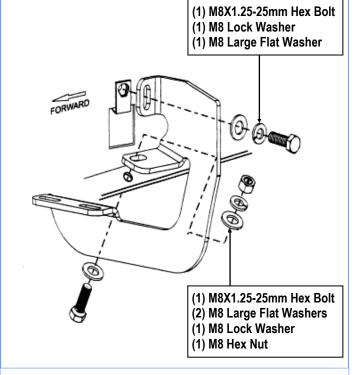

#### STEP 3

Attach the Passenger Front Mounting Bracket to the installed M8 Clip Nut with (1) M8X1.25-25mm Hex Bolt, (1) M8 Lock Washer and (1) M8 Large Flat Washer; to rocker panel with (1) M8X1.25-25mm Hex Bolt, (2) M8 Large Flat Washers, (1) M8 Lock Washer and (1) M8 Hex Nut, (Fig 3). Do not fully tighten hardware at this time.

(Fig 3) Passenger Front Mounting Bracket Installation

#### STEP 5

Move to the passenger side rear of the vehicle, repeat **Steps 2-3** to install Passenger Rear Mounting Bracket. **(Fig 6)** 