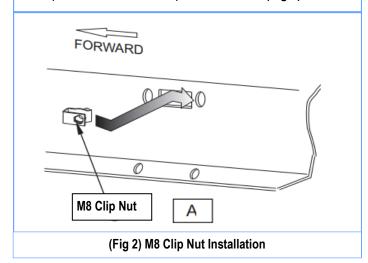

#### STEP 2

Starting on the passenger side front of the vehicle. Select (1) M8 Clip Nut, install the M8 Clip Nut as shown, **(Fig 2).** 