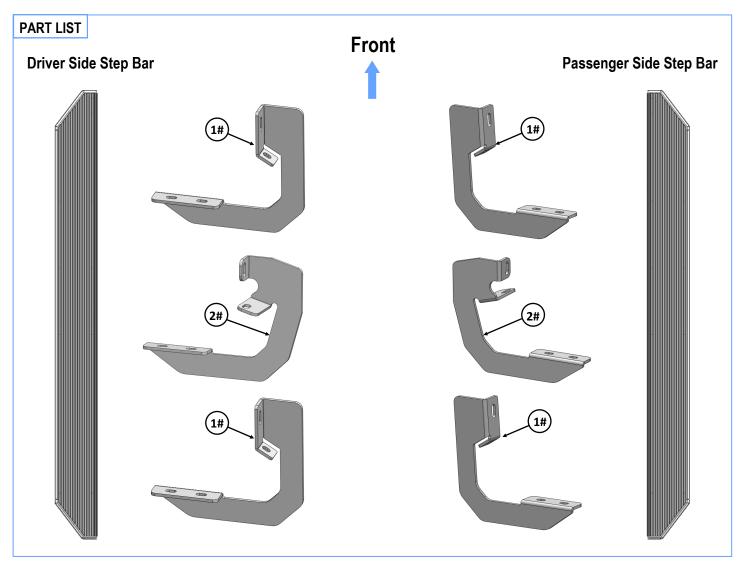

# Board®

| Hardware Package A (For Bracket Installation) |     |                                               |      |     |                 |  |  |
|-----------------------------------------------|-----|-----------------------------------------------|------|-----|-----------------|--|--|
| Item                                          | QTY | Description                                   | Item | QTY | Description     |  |  |
| 1#                                            | 4   | Driver/Passenger Front/Rear Mounting Brackets | 5#   | 12  | M8 Lock Washers |  |  |
| 2#                                            | 2   | Driver/Passenger Center Mounting Brackets     | 6#   | 6   | M8 Hex Nuts     |  |  |
| 3#                                            | 12  | M8X1.25-25mm Hex Bolts                        | 7#   | 6   | M8 Clip Nuts    |  |  |
| 4#                                            | 18  | M8 Large Flat Washers                         |      |     |                 |  |  |

| Hardware Package B (For Step Bar Installation) |     |                             |         |      |     |                                         |  |  |
|------------------------------------------------|-----|-----------------------------|---------|------|-----|-----------------------------------------|--|--|
| Item                                           | QTY | Desc                        | ription | Item | QTY | Description                             |  |  |
| 1#                                             | 12  | M8X1.25-35mm Carriage Bolts |         | 3#   | 12  | M8 Nylon Lock Nuts                      |  |  |
| 2#                                             | 12  | 2 M8 Large Flat Washers     |         | 4#   | 6   | Sliders (Packed with Mounting Brackets) |  |  |
|                                                |     | 0                           |         | 6    |     |                                         |  |  |
|                                                |     | 1#                          | 2#      |      | 3 # | 4#                                      |  |  |