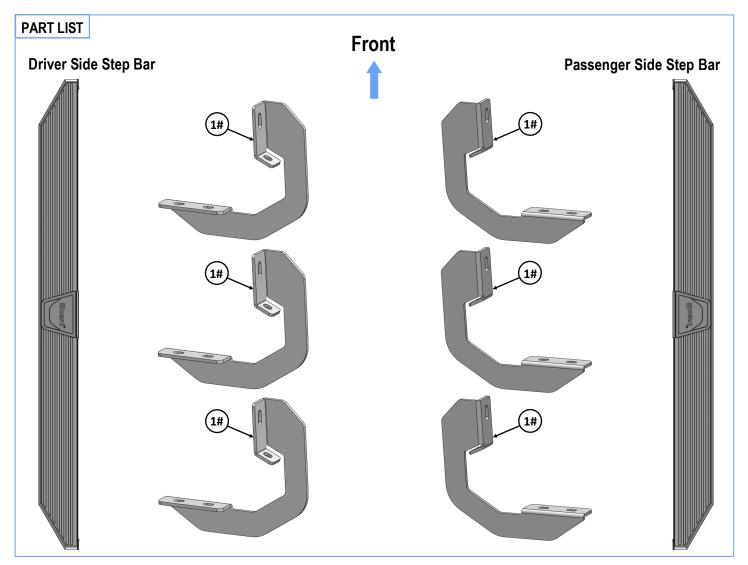

# **iBoard**®

| Hardware Package A (For Bracket Installation) |     |                        |      |     |                        |  |  |
|-----------------------------------------------|-----|------------------------|------|-----|------------------------|--|--|
| Item                                          | QTY | Description            | Item | QTY | Description            |  |  |
| 1#                                            | 6   | Mounting Brackets      | 6#   | 6   | M10X1.5-25mm Hex Bolts |  |  |
| 2#                                            | 6   | M8X1.25-25mm Hex Bolts | 7#   | 12  | M10 Flat Washers       |  |  |
| 3#                                            | 6   | M8 Flat Washers        | 8#   | 6   | M10 Lock Washers       |  |  |
| 4#                                            | 6   | M8 Lock Washers        | 9#   | 6   | M10 Hex Nuts           |  |  |
| 5#                                            | 6   | M8 Clip Nuts           |      |     |                        |  |  |