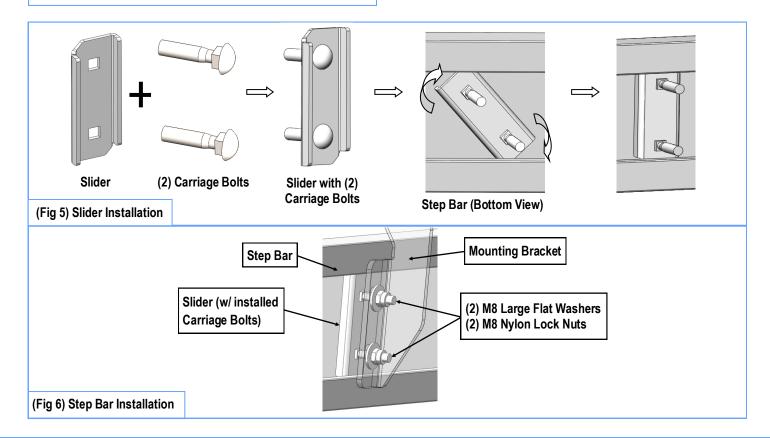

#### STEP 4

Once all (3) Passenger side mounting brackets are installed, then proceed to the Step Bar installation. (Figs 5 & 6)

- (1) Select (1) Slider and (2) M8X1.25-35mm Carriage Bolts;
- (2) Install (2) M8X1.25-35mm Carriage Bolts in (1) Slider.
- (3) Slide the Slider (with carriage bolts) to the **Step Bar**.
- (4) Repeat to install the other (2) sliders to the step bar.
- (5) Attach the Step Bar (with the Sliders) onto the installed mounting brackets. Position the Sliders to the installed brackets. Secure the Step Bar to the installed Brackets by using (6) M8 Large Flat Washers and (6) M8 Nylon Lock Nuts and (3) Sliders, (Fig 6). Do not fully tighten hardware at this time.

**Note:** The Sliders are packed with the Mounting Brackets.

Level and adjust the Step Bar and fully tighten all hardware.

Repeat **Steps 1-4** for the other side Step Bar installation. **The installation is completed!!!** 