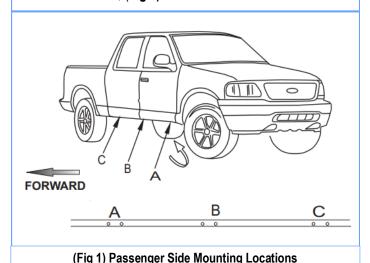

#### STEP 1

Starting on the passenger side of the vehicle. Locate mounting locations as shown, (**Fig 1**).