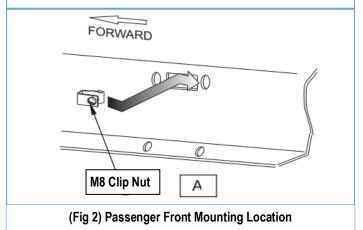

#### STEP 2

Starting on the passenger side front of the vehicle. Select (1) M8 Clip Nut, install the M8 Clip Nut as shown, (**Fig 2**).

Attach the Mounting Bracket to the installed M8 Clip Nut with (1) M8X1.25-25mm Hex Bolt, (1) M8 Lock Washer and (1) M8 Flat Washer; to rocker panel with (1) M10X1.5-25mm Hex Bolt, (2) M10 Flat Washers, (1) M10 Lock Washer and (1) M10 Hex Nut, (Figs 3-4). Do not fully tighten hardware at this time.