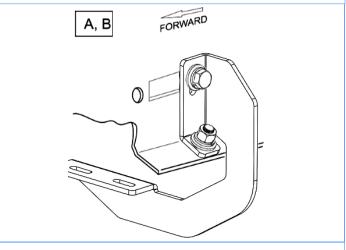

#### STEP 1

Starting on the passenger side of the vehicle. Locate mounting locations as shown, (**Fig 1**).