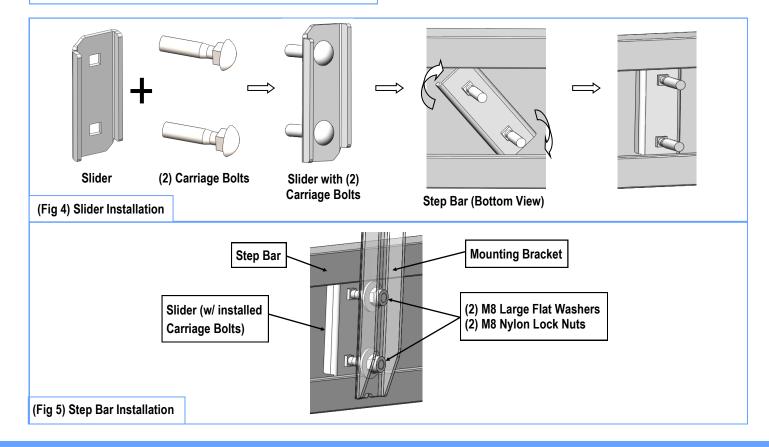

#### STEP 5

Once all (3) Passenger side mounting brackets are installed, then proceed to the Step Bar installation. (Figs 4 & 5)

- (1) Select (1) Slider and (2) M8X1.25-35mm Carriage Bolts;
- (2) Install (2) M8X1.25-35mm Carriage Bolts in (1) Slider.
- (3) Slide the Slider (with carriage bolts) to the **Step Bar**.
- (4) Repeat to install the other (2) sliders to the step bar.
- (5) Attach the Step Bar (with the Sliders) onto the installed mounting brackets. Position the Sliders to the installed brackets. Secure the Step Bar to the installed Brackets by using (6) M8 Large Flat Washers and (6) M8 Nylon Lock Nuts and (3) Sliders, (Fig 5). Do not fully tighten hardware at this time.

**Note:** The Sliders are packed with the Mounting Brackets.

Level and adjust the Step Bar and fully tighten all hardware.

Repeat **Steps 1-5** for the other side Step Bar installation. **The installation is completed!!!** 