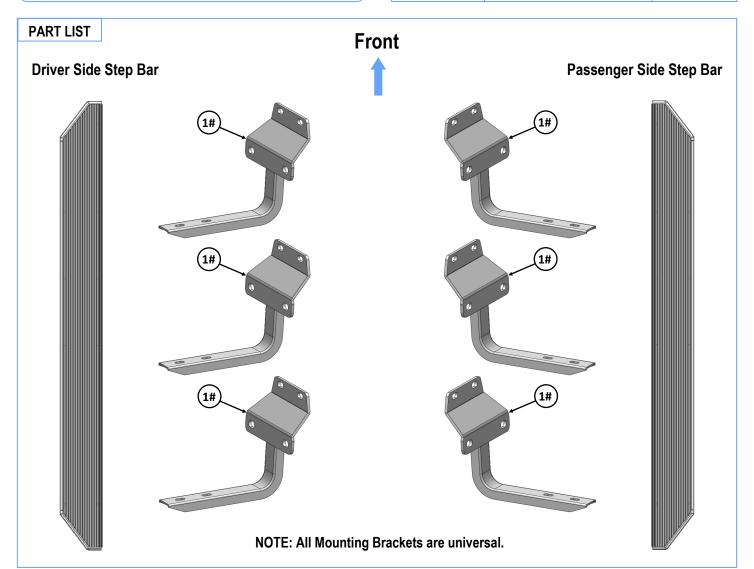

# Board®

| Hardware Package A (For Bracket Installation) |     |                    |      |     |                         |  |  |
|-----------------------------------------------|-----|--------------------|------|-----|-------------------------|--|--|
| ltem                                          | QTY | Description        | Item | QTY | Description             |  |  |
| 1#                                            | 6   | Mounting Brackets  | 3#   | 18  | M8 Large Flat Washers   |  |  |
| 2#                                            | 18  | M8 Plastic Washers | 4#   | 18  | M8X1.25 Nylon Lock Nuts |  |  |
|                                               |     | 2#                 | 3#   |     | 4#                      |  |  |

### STEP 3

Select (1) Mounting Bracket. <u>NOTE</u>: All (6) Mounting Brackets are universal. Attach the Mounting Bracket to the (3) factory studs on Passenger Side Front Mounting Location with (3) M8 Large Flat Washers and (3) M8X1.25 Nylon Lock Nuts, (Fig 3). Do not fully tighten the hardware at this time.

#### STEP 4

Move to the passenger side center & rear mounting locations of the vehicle. Repeat **Steps 1-3** to install the passenger side Center & Rear Mounting Brackets.

NOTE: All (6) Mounting Brackets will fit left or right side.