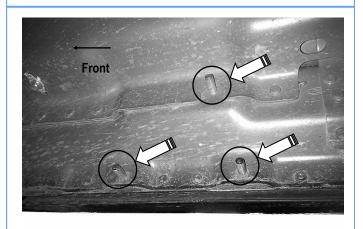

#### STEP 1

Start the installation under the passenger side of the vehicle. Locate the front factory running board mounting location along the inner side of the body, (Fig 1).

(Fig 1) Driver Side Front Mounting Location