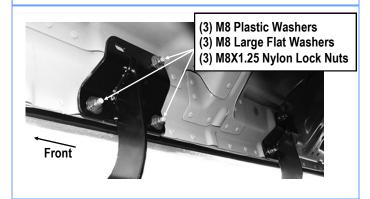

### STEP 3

Select (1) Mounting Bracket. <u>NOTE</u>: All (6) Mounting Brackets are universal. Attach the Mounting Bracket to the (3) factory studs on Passenger Side Front Mounting Location with (3) M8 Large Flat Washers and (3) M8X1.25 Nylon Lock Nuts, (Fig 3). Do not fully tighten the hardware at this time.

(Fig 3) Passenger Front Mounting Bracket Installed