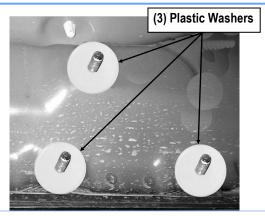

### STEP 2

Slide (1) M8 Plastic Washer over each factory mounting stud in the body panel, (Fig 2). IMPORTANT: The M8 Plastic Washers are designed to prevent corrosion between the aluminum body panel and the steel mounting brackets. Do not install the Brackets without the Plastic Washers.

(Fig 2) Thread M8 Plastic Washers Onto All Mounting Studs (Passenger Side Rear Mounting Location)