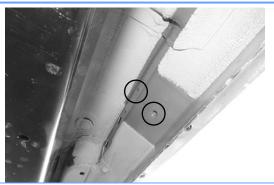

#### STEP 3

Move to center & rear mounting locations, (Fig 3-4). Repeat Steps 1-2 to installation Passenger Center & Rear Mounting Brackets, (Fig 5).

Note: (4) Driver/Passenger Center & Rear Mounting Brackets are universal.

(Fig 3) Passenger Center Mounting Location

(Fig 4) Passenger Rear Mounting Location

(Fig 5) Passenger Center/Rear Mounting Bracket Installation

Customer Support: info@iboardauto.com