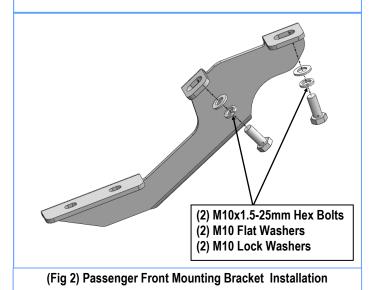

#### STEP 2

Select Passenger Front Mounting Bracket. Attach to Passenger front location with (2) M10x1.5-25mm Hex Bolts, (2) M10 Flat Washers and (2) M10 Lock Washers (Fig 2). Do not tighten hardware at this time.