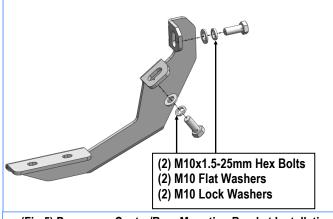

#### STEP 2

Select Passenger Front Mounting Bracket. Attach to Passenger front location with (2) M10x1.5-25mm Hex Bolts, (2) M10 Flat Washers and (2) M10 Lock Washers (Fig 2). Do not tighten hardware at this time.