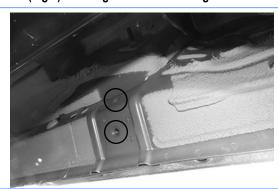

#### STEP 3

Move to center & rear mounting locations, (Fig 3-4). Repeat Steps 1-2 to installation Passenger Center & Rear Mounting Brackets, (Fig 5).

Note: (4) Driver/Passenger Center & Rear Mounting Brackets are universal.

(Fig 3) Passenger Center Mounting Location

(Fig 4) Passenger Rear Mounting Location

(Fig 5) Passenger Center/Rear Mounting Bracket Installation

Customer Support: info@iboardauto.com