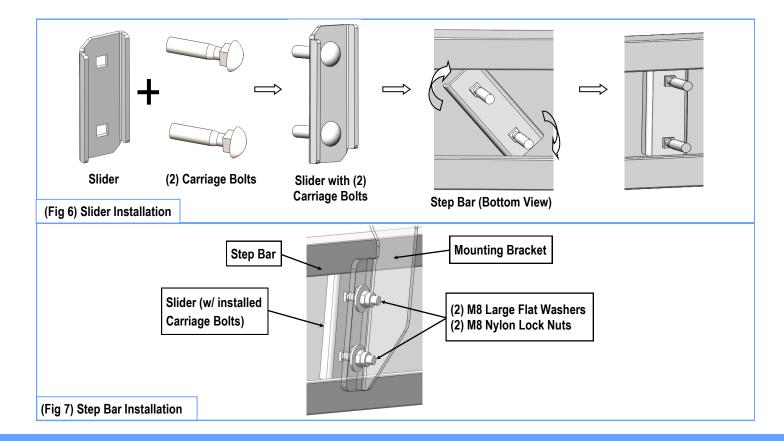

#### STEP 4

Once all (3) Passenger side mounting brackets are installed, then proceed to the Step Bar installation. (Figs 6 & 7)

- (1) Select (1) Slider and (2) M8X1.25-35mm Carriage Bolts;
- (2) Install (2) M8X1.25-35mm Carriage Bolts in (1) Slider.
- (3) Slide the Slider (with carriage bolts) to the **Step Bar.**
- (4) Repeat to install the other (2) sliders to the step bar.
- (5) Attach the Step Bar (with the Sliders) onto the installed mounting brackets. Position the Sliders to the installed brackets. Secure the Step Bar to the installed Brackets by using (6) M8 Large Flat Washers and (6) M8 Nylon Lock Nuts and (3) Sliders, (Fig 7). Do not fully tighten hardware at this time.

Note: The Sliders are packed with the Step Bars.

Level and adjust the Step Bar and fully tighten all hardware.

Repeat **Steps 1-4** for the other side Step Bar installation. **The installation is completed!!!** 