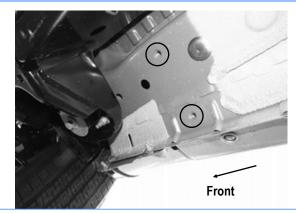

#### STEP 1

Starting from the Passenger side inner rocker panel, locate the threaded mounting holes on the rocker panel, (Fig 1). Remove the plastic plugs covering the mounting holes.

(Fig 1) Passenger Front Mounting Bracket Location