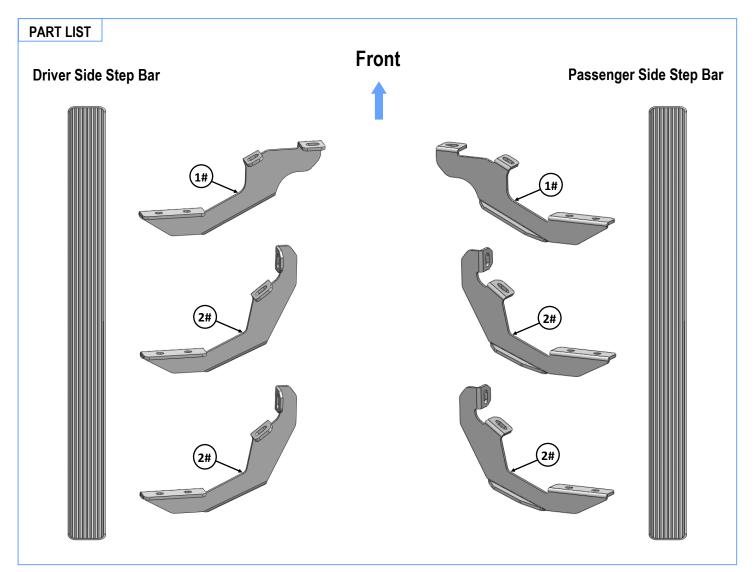

# Board®

|      | Mounting Bracket List |                                            |      |     |                                                  |  |
|------|-----------------------|--------------------------------------------|------|-----|--------------------------------------------------|--|
| Item | QTY                   | Description                                | Item | QTY | Description                                      |  |
| 1#   | 2                     | Driver / Passenger Front Mounting Brackets | 2#   | 4   | Driver/Passenger Center & Rear Mounting Brackets |  |