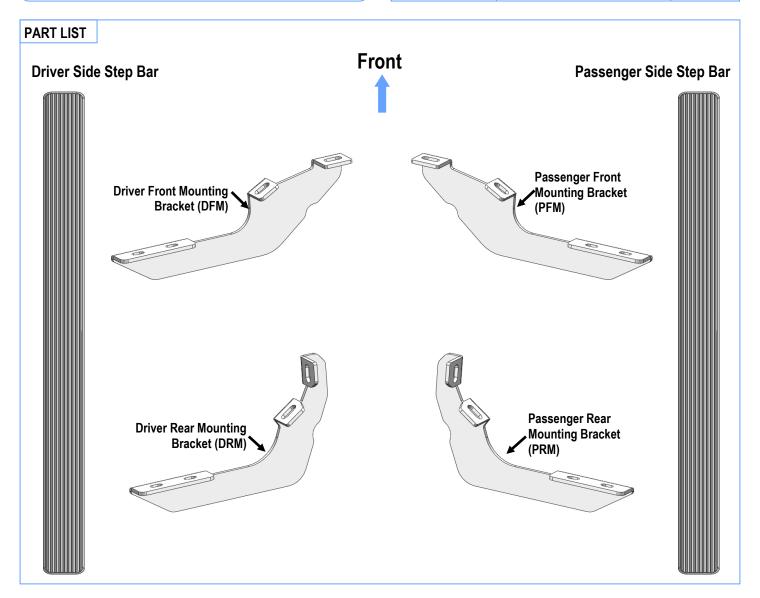

#### STEP 2

Select Passenger Front Mounting Bracket (**PFM**) and attach it to the front mounting location with (2) M10 Hex Bolts, (2) M10 Flat Washers, (2) M10 Lock Washers, (**Fig 2**). Do not fully tighten hardware at this time.

#### STEP 3

Move to Passenger Side Rear mounting location, (Fig 3). Repeat Steps 1 & 2 to attach Passenger Rear Mounting Bracket (PRM) to the rear mounting location, (Fig 4). Do not fully tighten hardware at this time.

(Fig 3) Passenger Side Rear Mounting Location

(Fig 4) Passenger Side Rear Mounting Brackets Installation