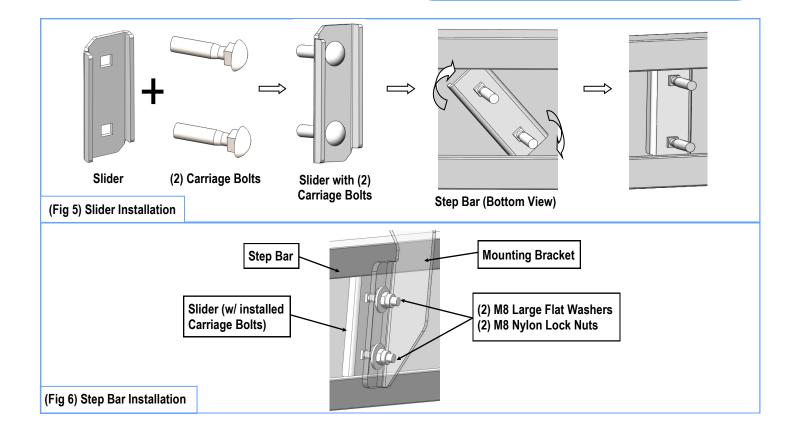

### STEP 4

Once all (2) Passenger side mounting brackets are installed, then proceed to the Step Bar installation. (Figs 5 & 6)

- (1) Select (1) Slider and (2) M8X1.25-35mm Carriage Bolts;
- (2) Install (2) M8X1.25-35mm Carriage Bolts in (1) Slider.
- (3) Slide the Slider (with carriage bolts) to the Step Bar.
- (4) Repeat to install the other (1) slider to the step bar.
- (5) Attach the Step Bar (with the Sliders) onto the installed mounting brackets. Position the Sliders to the installed brackets. Secure the Step Bar to the installed Brackets by using (4) M8 Large Flat Washers and (4) M8 Nylon Lock Nuts and (2) Sliders, (Fig 6). Do not fully tighten hardware at this time.

Note: The Sliders are packed with the Step Bars.

Customer Support: info@iboardauto.com