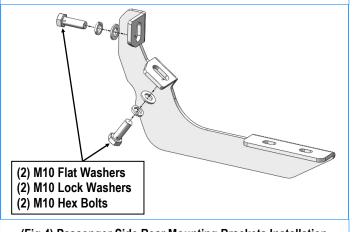

#### STEP 3

Move to Passenger Side Rear mounting location, (Fig 3). Repeat Steps 1 & 2 to attach Passenger Rear Mounting Bracket (PRM) to the rear mounting location, (Fig 4). Do not fully tighten hardware at this time.

(Fig 3) Passenger Side Rear Mounting Location

(Fig 4) Passenger Side Rear Mounting Brackets Installation