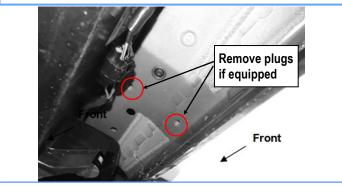

## Board®

STEP 1

Start installation from the Passenger side front of the vehicle, locate the threaded holes in the body panel, **(Fig 1).** Remove the plastic plugs covering the holes.

(Fig 1) Passenger Side Front Mounting Location