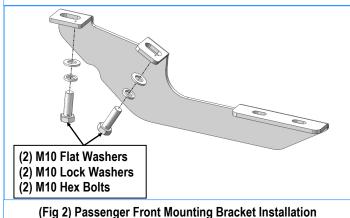

#### STEP 2

Select Passenger Front Mounting Bracket (**PFM**) and attach it to the front mounting location with (2) M10 Hex Bolts, (2) M10 Flat Washers, (2) M10 Lock Washers, (**Fig 2**). Do not fully tighten hardware at this time.

(Fig 2) Fassenger Front Mounting Bracket installati