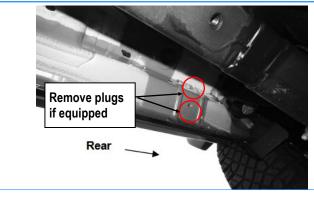

#### STEP 3

Move to Passenger Side Rear mounting location, (Fig 3). Repeat Steps 1 & 2 to attach Passenger Rear Mounting Bracket (PRM) to the rear mounting location, (Fig 4). Do not fully tighten hardware at this time.

(Fig 3) Passenger Side Rear Mounting Location

(Fig 4) Passenger Side Rear Mounting Brackets Installation