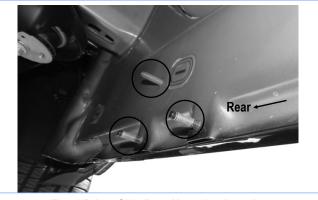

### **STEP 4**

Repeat **Step 3** to install the Passenger Center Mounting Bracket and Passenger Rear Mounting Bracket on Passenger Side of the vehicle. **(Figs 6&7)** Do not fully tighten hardware at this time.

Front

(Fig 6) Driver Side Center Mounting Location

(Fig 7) Driver Side Rear Mounting Location