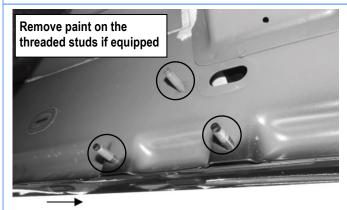

#### **STEP 2**

Starting at the Passenger Side of the vehicle, locate the factory studs on the vehicle.

### **STEP 3**

Start from the Passenger side Front Mounting location, (Fig 4). Bolt the Passenger Front Mounting Bracket to the vehicle with: (3) M8 Flat Washers, (3) M8X1.25 Nylon Lock Nuts, (Fig 5). Do not fully tighten hardware at this time.