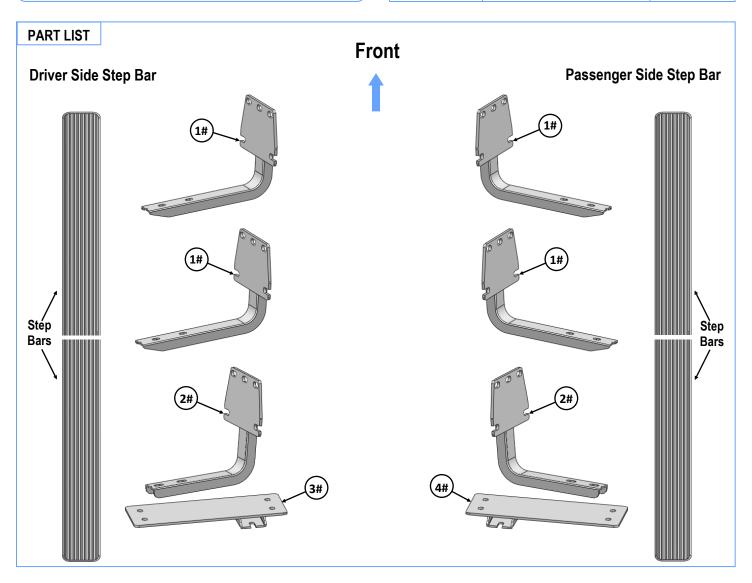

|      | Mounting Bracket List |                                           |      |     |                            |
|------|-----------------------|-------------------------------------------|------|-----|----------------------------|
| ltem | QTY                   | Description                               | ltem | QTY | Description                |
| 1#   | 4                     | Front & Center Mounting Brackets          | 3#   | 1   | Driver Rear Bar Bracket    |
| 2#   | 2                     | Driver / Passenger Rear Mounting Brackets | 4#   | 1   | Passenger Rear Bar Bracket |