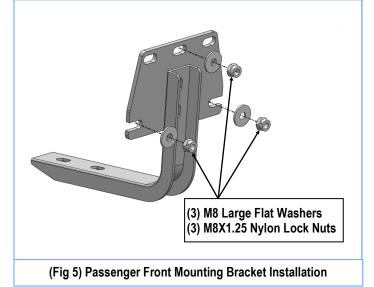

### **STEP 3**

Start from the Passenger side Front Mounting location, (Fig 4). Bolt the Passenger Front Mounting Bracket to the vehicle with: (3) M8 Flat Washers, (3) M8X1.25 Nylon Lock Nuts, (Fig 5). Do not fully tighten hardware at this time.