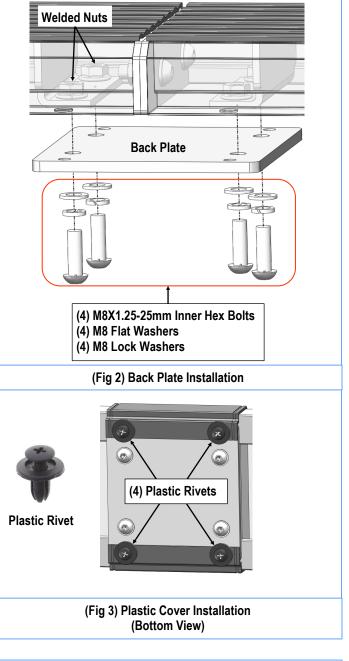

#### Step Bar Assembly:

- Select and assemble (2) Step Bars with (2) M8X1.25-25mm Inner Hex Bolts, (4) M8 Flat Washers, (2) M8 Lock Washers and (2) M8 Hex Nuts, (Fig 1). NOTE: (4) Step Bars are universal.
- Attach (1) Back Plate to the bottom of the installed (2) Step Bars with (4) M8X1.25-25mm Inner Hex Bolts, (4) M8 Flat Washers, (4) M8 Lock Washers, (Fig 2).
- Install (1) Plastic Cover to cover the joint of (2) Step bars with (4) Plastic Rivets, (Fig 3).
- 4. Repeat to assemble the other (2) Step Bars.