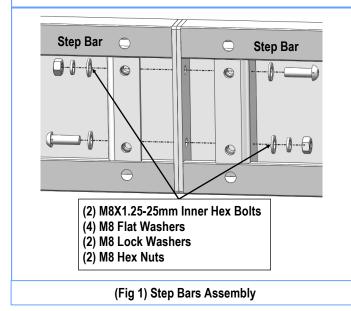

#### Step Bar Assembly:

- Select and assemble (2) Step Bars with (2) M8X1.25-25mm Inner Hex Bolts, (4) M8 Flat Washers, (2) M8 Lock Washers and (2) M8 Hex Nuts, (Fig 1). NOTE: (4) Step Bars are universal.
- Attach (1) Back Plate to the bottom of the installed (2) Step Bars with (4) M8X1.25-25mm Inner Hex Bolts, (4) M8 Flat Washers, (4) M8 Lock Washers, (Fig 2).
- Install (1) Plastic Cover to cover the joint of (2) Step bars with (4) Plastic Rivets, (Fig 3).
- 4. Repeat to assemble the other (2) Step Bars.