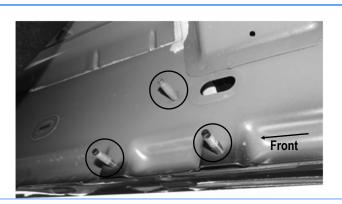

#### **STEP 2**

Starting at the Passenger Side of the vehicle, locate the factory studs on the vehicle.

### **STEP 3**

Start from the Passenger side Front Mounting location, (Fig 4). Bolt the Passenger Front Mounting Bracket to the vehicle with: (3) M8 Flat Washers, (3) M8X1.25 Nylon Lock Nuts, (Fig 5). Do not fully tighten hardware at this time.

<u>Note:</u> All (4) Front and Center Mounting Brackets are universal.

(Fig 4) Passenger Side Mounting Location