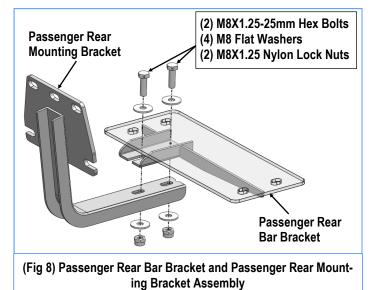

### **STEP 5**

Attach the Passenger Rear Bar Bracket to the installed Passenger Rear Mounting Bracket with (2) M8X1.25-25mm Hex Bolts, (4) M8 Flat Washers, (2) M8X1.25 Nylon Lock Nuts, (Fig 8). Do not fully tighten hardware at this time.