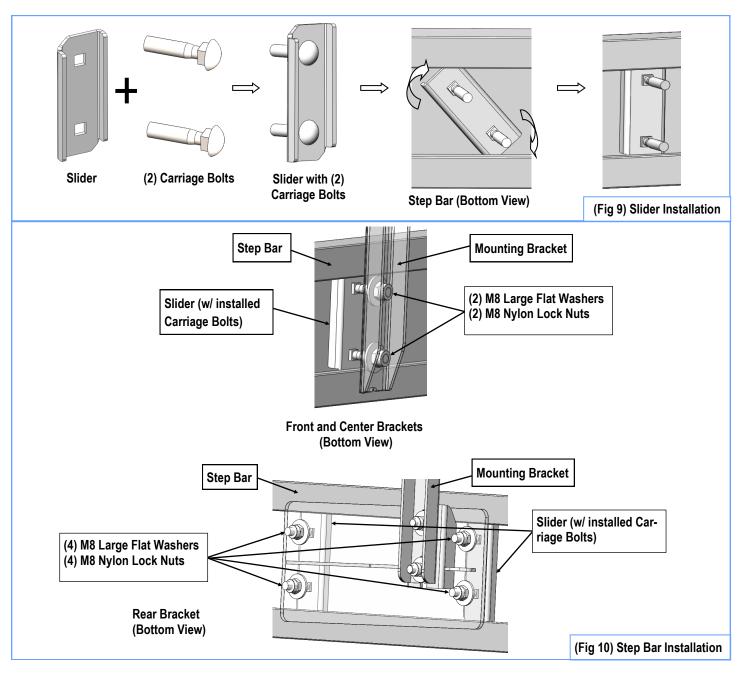

### **STEP 6**

Once all (3) Passenger side mounting brackets are installed, then proceed to the Step Bar installation. (**Figs 9 & 10**)

- (1) Select (1) Slider and (2) M8X1.25-35mm Carriage Bolts;
- (2) Install (2) M8X1.25-35mm Carriage Bolts in (1) Slider.
- (3) Slide the Slider (with carriage bolts) to the Step Bar.
- (4) Repeat to install the other (2) sliders to the step bar.

(5) Attach the Step Bar (with the Sliders) onto the installed mounting brackets. Position the Sliders to the installed brackets. Secure the Step Bar to the installed Brackets by using (8) M8 Large Flat Washers and (8) M8 Nylon Lock Nuts and (4) Sliders, (**Fig 10**). Do not fully tighten hardware at this time.