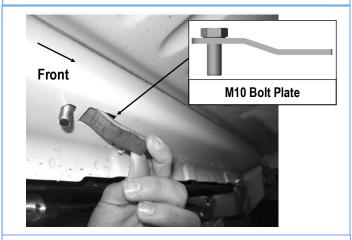

#### STEP 1

Start installation from the driver side front of the vehicle. Insert (1) M10 Bolt Plate into the rectangular hole located in the side panel, and M10 welded Bolt drops through the round hole (Fig. 1).

(Fig 1) Driver Side Front Mounting Location