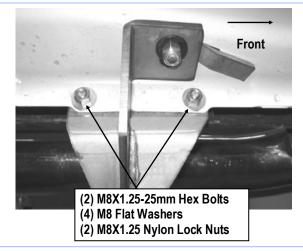

#### STEP 3

Attach the Driver Front Mounting Bracket to pinch weld using: (2) M8X1.25-25mm Hex Bolts, (2) M8X1.25 Nylon Lock Nuts, and (4) M8 Large Flat Washers, (Figs 2 & 3). Do not fully tighten hardware at this time.

**Note:** Make sure that the vertical mounting plate on Bracket is on the outer side of the pinch weld.

(Fig 2) Driver Front Mounting Bracket Installation

(Fig 3) Driver Front Mounting Bracket Installed