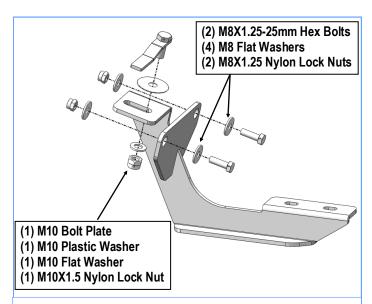

#### STEP 2

Select the Driver Front Mounting Bracket (**DFM**). Attach the Driver Front Mounting Bracket to the inserted M10 Bolt Plate with (1) M10 Plastic Washer, (1) M10X1.5 Nylon Lock Nut and (1) M10 Flat Washer, (Figs 2 & 3). Do not fully tighten hardware at this time.

#### STEP 3

Attach the Driver Front Mounting Bracket to pinch weld using: (2) M8X1.25-25mm Hex Bolts, (2) M8X1.25 Nylon Lock Nuts, and (4) M8 Large Flat Washers, (Figs 2 & 3). Do not fully tighten hardware at this time.

**Note:** Make sure that the vertical mounting plate on Bracket is on the outer side of the pinch weld.

(Fig 2) Driver Front Mounting Bracket Installation

(Fig 3) Driver Front Mounting Bracket Installed