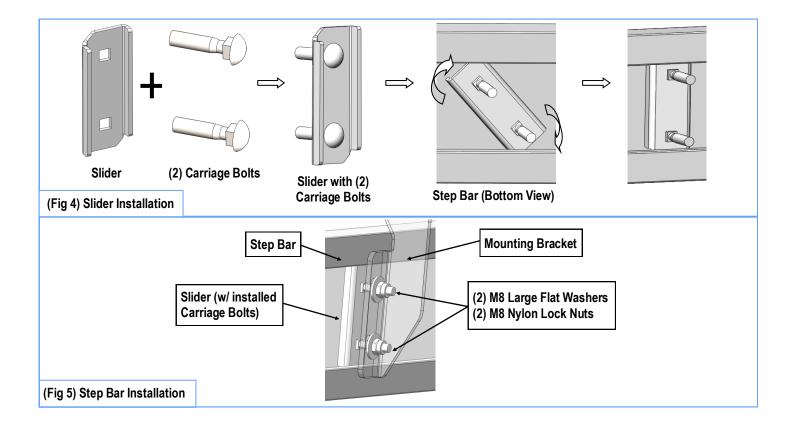

#### STEP 5

Once all (2) Driver side mounting brackets are installed, then proceed to the Step Bar installation. (Figs 4 & 5)

- (1) Select (1) Slider and (2) M8X1.25-35mm Carriage Bolts;
- (2) Install (2) M8X1.25-35mm Carriage Bolts in (1) Slider.
- (3) Slide the Slider (with carriage bolts) to the Step Bar.
- (4) Repeat to install the other (1) slider to the step bar.
- (5) Attach the Step Bar (with the Sliders) onto the installed mounting brackets. Position the Sliders to the installed brackets. Secure the Step Bar to the installed Brackets by using (4) M8 Large Flat Washers and (4) M8 Nylon Lock Nuts and (2) Sliders, (Fig 5). Do not fully tighten hardware at this time.

**Note:** The Sliders are packed with the Mounting Brackets.

Level and adjust the Step Bar and fully tighten all hardware.

Repeat **Steps 1-5** for the other side Step Bar installation. **The installation is completed!!!** 