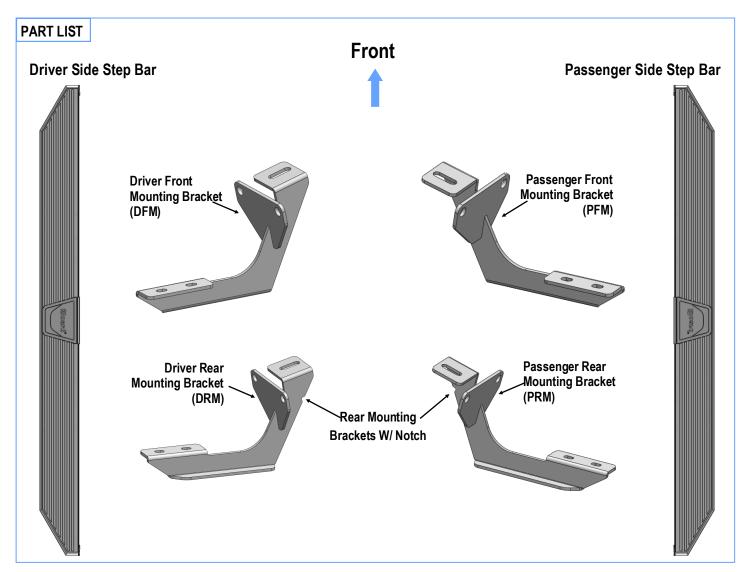

## Board®

### iBoard® by APS

PART#: IB-P030Y&H

READ INSTRUCTIONS CAREFULLY BEFORE START ING INSTALLATION. REMOVE CONTENTS FROM BOX AND VERIFY ALL PARTS ARE PRESENT. ASSISTANCE IS RECOMMENDED.

\*ROCKER PANEL MOUNT \*NO DRILLING REQUIRED